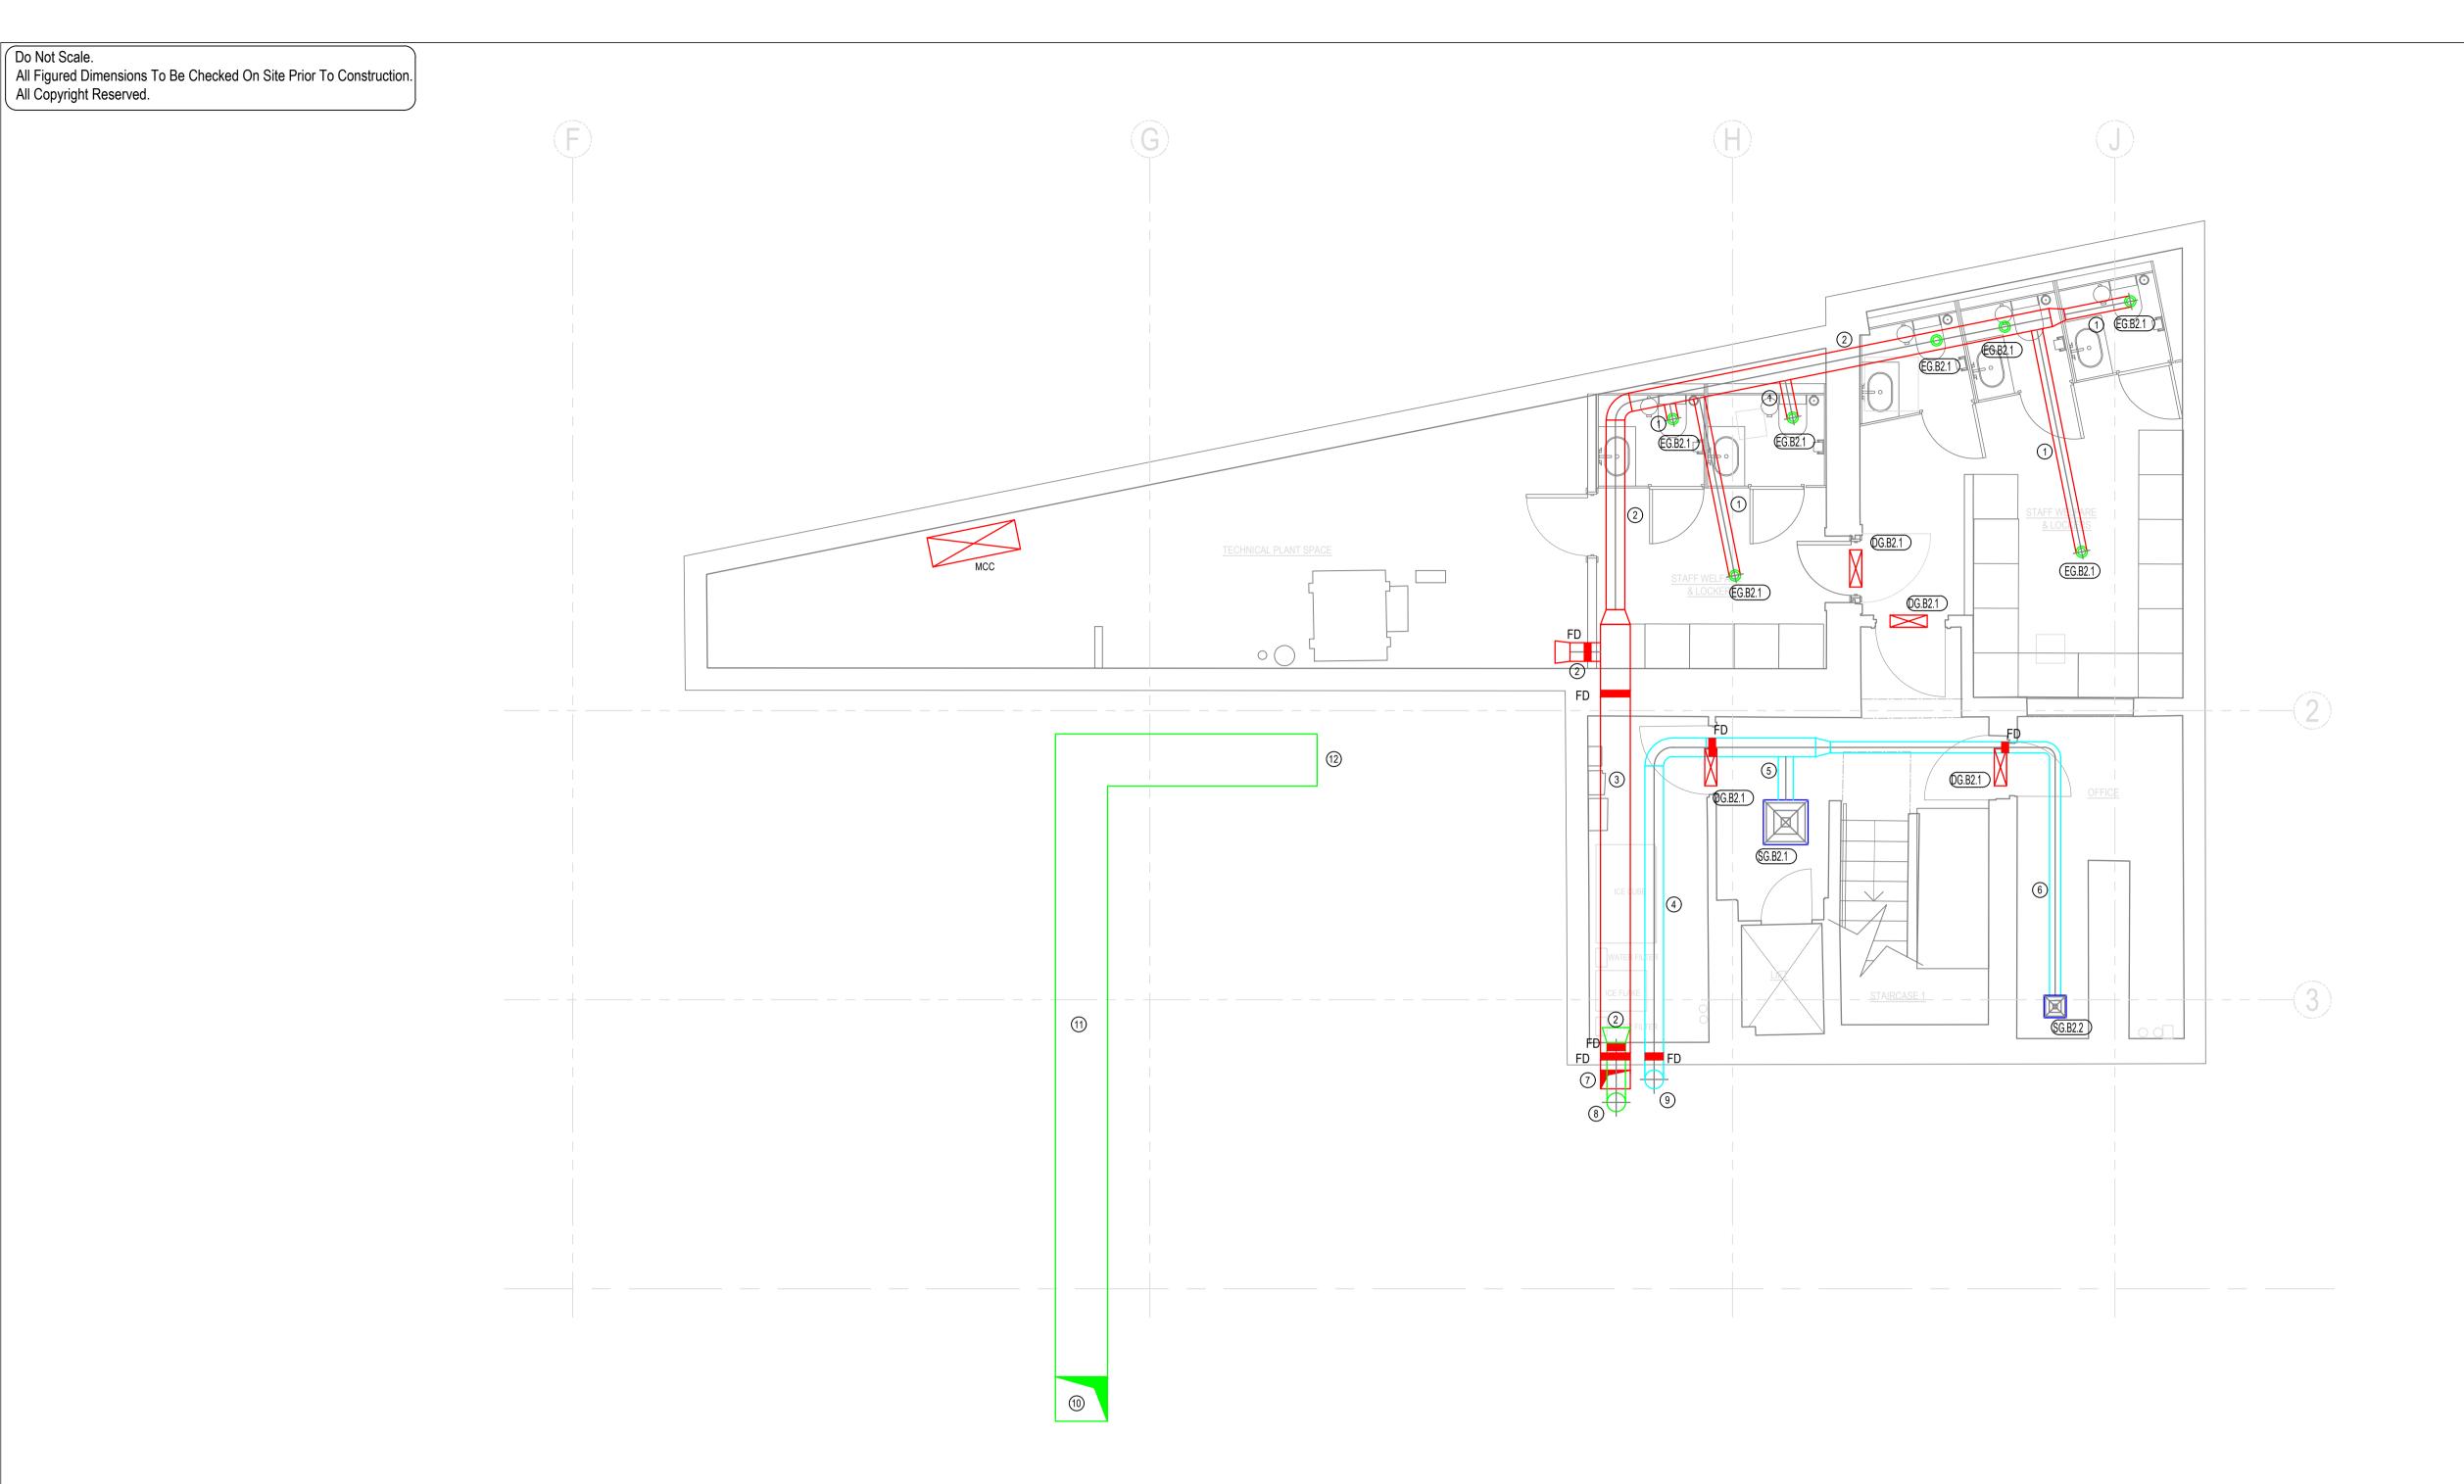

1) 150Ø EXTRACT

2 250Ø EXTRACT

3 400x250 EXTRACT

4 250Ø SUPPLY 5 200Ø SUPPLY

6)150Ø SUPPLY

7 400x250 EXTRACT TO ABOVE

8 250Ø EXTRACT TO ABOVE

9 250ØSUPPLY FROM ABOVE

(10) FIRE RATED 700x600 KITCHEN EXTRACT DUCT DROPS FROM ABOVE TO HIGH LEVEL FIRE RATED 700x600 KITCHEN EXTRACT DUCT - ROUTE TO BE COORDINATED WITH LANDLORD SERVICES

(12) FIRE RATED 700x600 KITCHEN EXTRACT DUCT CONNECTS TO EXISTING

## **LEVEL BASEMENT -2**

GRILLES: WATERLOO OR SIMILAR AND APPROVED:

SG.B2.1 - SQUARE 4 WAY DIFFUSER - OVERALL 600x600, DUTY 150 I/s. C/W SIDE ENTRY PLENUM BOX AND VCD.

 $\mbox{SG.B2.2}$  -  $\mbox{SQUARE 4 WAY DIFFUSER}$  -  $\mbox{OVERALL 373x373},$  DUTY 60 l/s. C/W SIDE ENTRY PLENUM BOX AND VCD.

EG.B2.1 - 150Ø EXTRACT VALVE, DUTY 25 I/s

DG.B2.1 - 400x400 FIRE RATED DOOR TRANSFER GRILLE