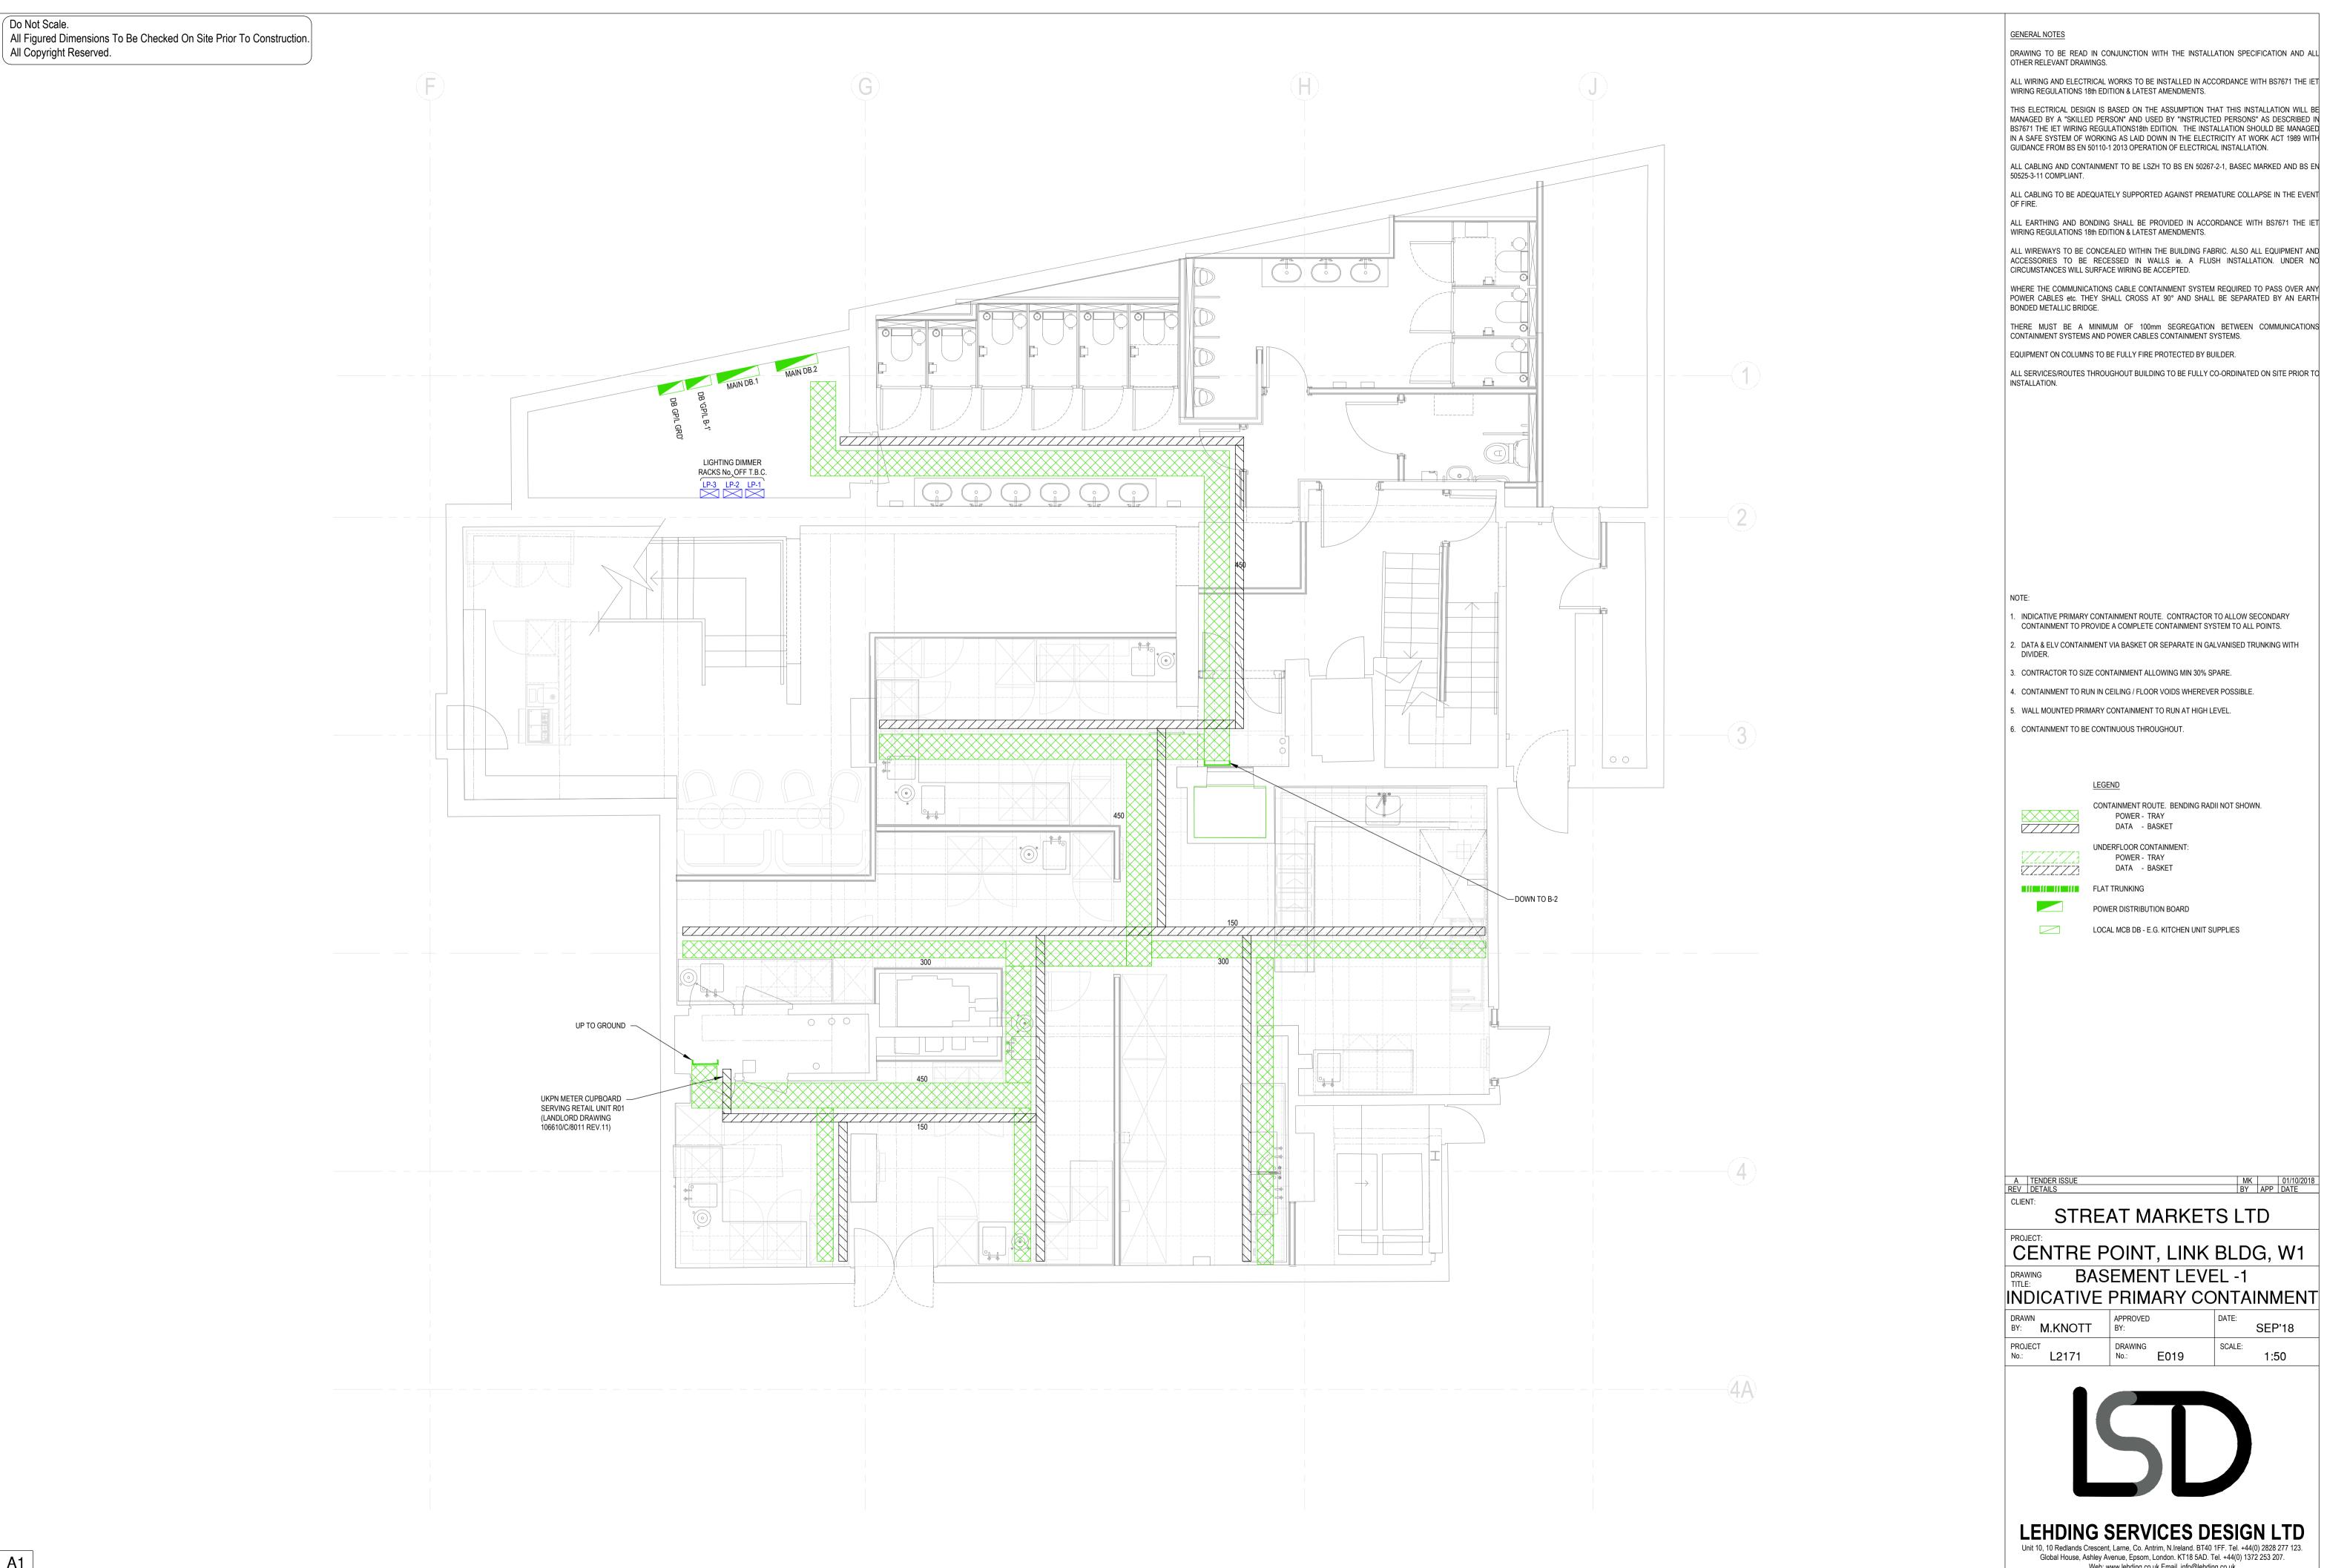

- . INDICATIVE PRIMARY CONTAINMENT ROUTE. CONTRACTOR TO ALLOW SECONDARY CONTAINMENT TO PROVIDE A COMPLETE CONTAINMENT SYSTEM TO ALL POINTS.
- 2. DATA & ELV CONTAINMENT VIA BASKET OR SEPARATE IN GALVANISED TRUNKING WITH
- 3. CONTRACTOR TO SIZE CONTAINMENT ALLOWING MIN 30% SPARE.
- 4. CONTAINMENT TO RUN IN CEILING / FLOOR VOIDS WHEREVER POSSIBLE.
- 5. WALL MOUNTED PRIMARY CONTAINMENT TO RUN AT HIGH LEVEL.

LEGEND

POWER - TRAY DATA - BASKET

CONTAINMENT ROUTE. BENDING RADII NOT SHOWN.

UNDERFLOOR CONTAINMENT: POWER - TRAY DATA - BASKET

FLAT TRUNKING

POWER DISTRIBUTION BOARD

LOCAL MCB DB - E.G. KITCHEN UNIT SUPPLIES

1:50

STREAT MARKETS LTD

CENTRE POINT, LINK BLDG, W1 BASEMENT LEVEL -1

INDICATIVE PRIMARY CONTAINMENT DRAWN BY: **M.KNOTT** 

L2171 No.: E019

**LEHDING SERVICES DESIGN LTD** 

Global House, Ashley Avenue, Epsom, London. KT18 5AD. Tel. +44(0) 1372 253 207. Web: www.lehding.co.uk Email. info@lehding.co.uk