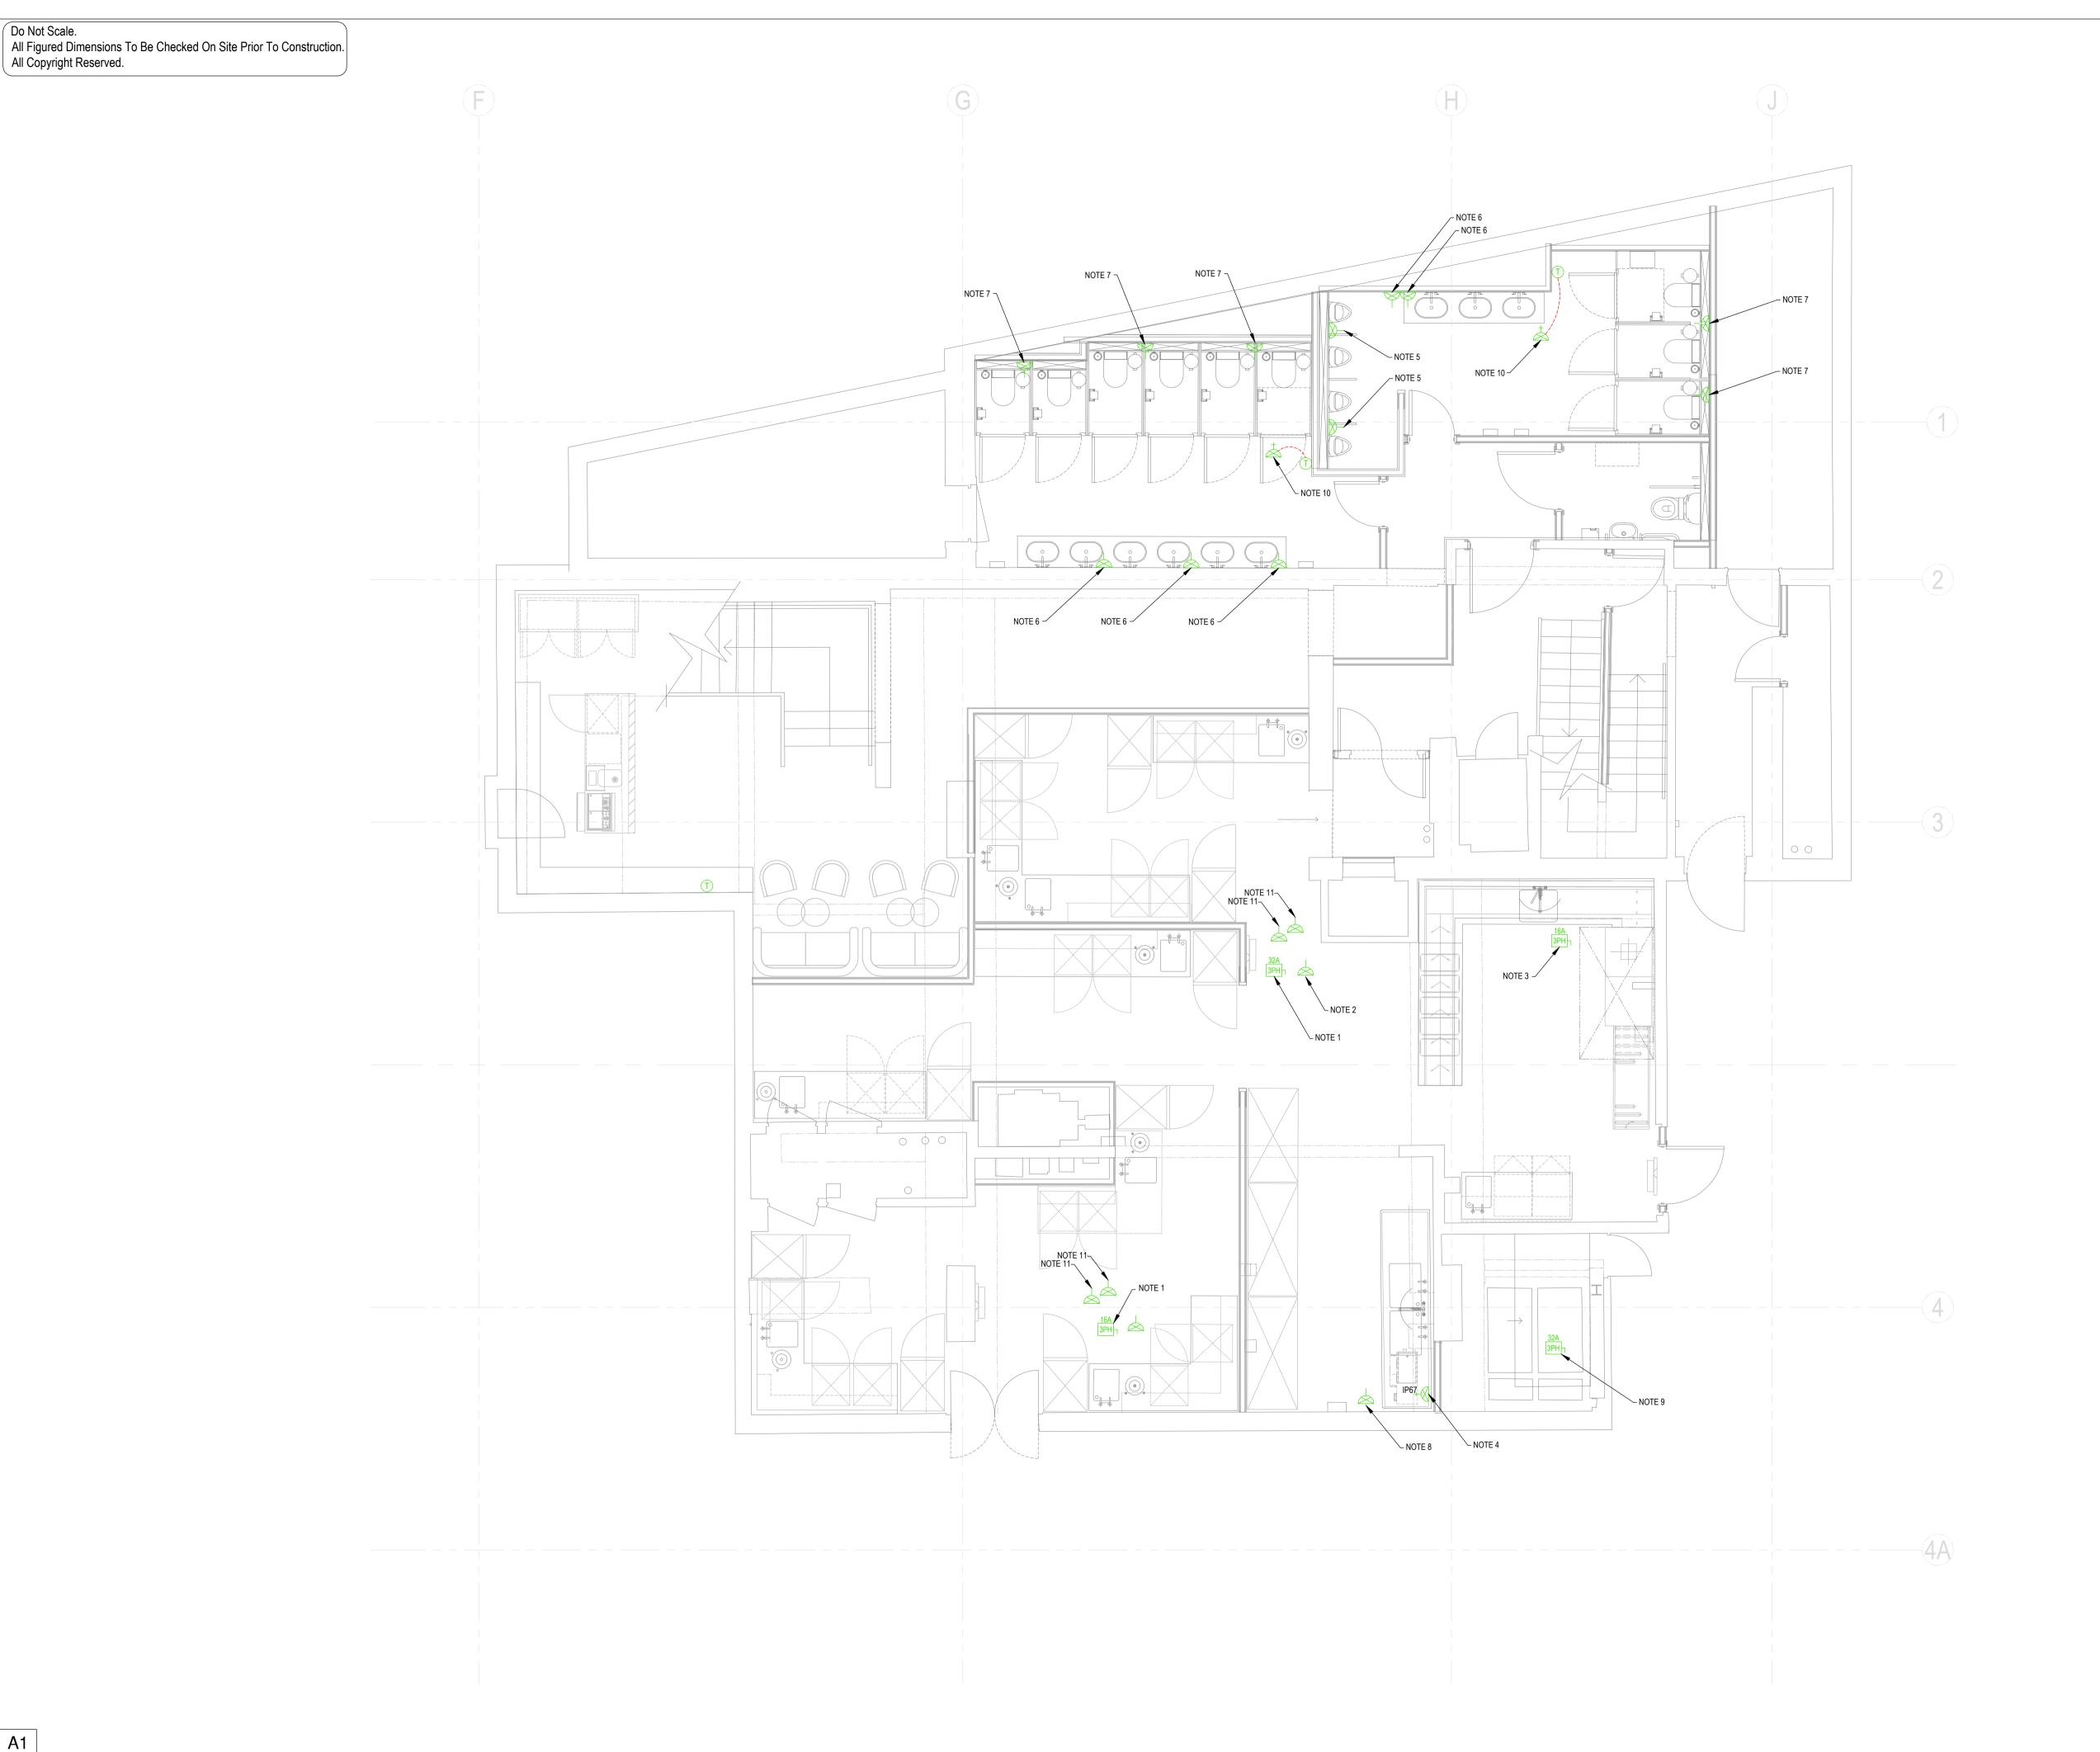

## SPECIFIC NOTES

1. ISOLATOR UNIT FOR AIR HANDLING UNIT.

2. POWER SUPPLY FOR MOTORISED DAMPER

3. ISOLATOR UNIT FOR EXTRACT FAN.

4. IP67 RATED POWER SUPPLY FOR GREASE TRAP.

5. POWER SUPPLY FOR CISTERN MISER URINAL SYSTEM.

6. POWER SUPPLY FOR SENSOR TAPS SYSTEM.

7. POWER SUPPLY FOR SENSOR FLUSH SYSTEM.

8. POWER SUPPLY FOR HYDROMAG.

9. POWER SUPPLY FOR HEAT PUMP.

10. FUSED SPUR UNIT FOR VOID MOUNTED AIRCON UNIT.

11. POWER SUPPLY FOR SOLENOID VALVE.

## <u>LEGEND</u>

DOUBLE SWITCHED SOCKET OUTLET

SWITCHED FUSED SPUR UNIT

UNSWITCHED FUSED SPUR UNIT

COMMANDO TYPE SOCKET OUTLET

ISOLATOR UNIT - RATING AND PHASE AS INDICATED

ELECTRICAL DISTRIBUTION BOARD / PANEL

THERMOSTAT CONTROLLER

AC CONTROLLER

OVERDOOR HEATER CONTROLLER

MK 01/10/2018 BY APP DATE

STREAT MARKETS LTD

## CENTRE POINT, LINK BLDG, W1

BASEMENT LEVEL -1

MECHANICAL SERVICES WIRING

DRAWN BY: **M.KNOTT** L2171

LEHDING SERVICES DESIGN LTD

Global House, Ashley Avenue, Epsom, London. KT18 5AD. Tel. +44(0) 1372 253 207. Web: www.lehding.co.uk Email. info@lehding.co.uk