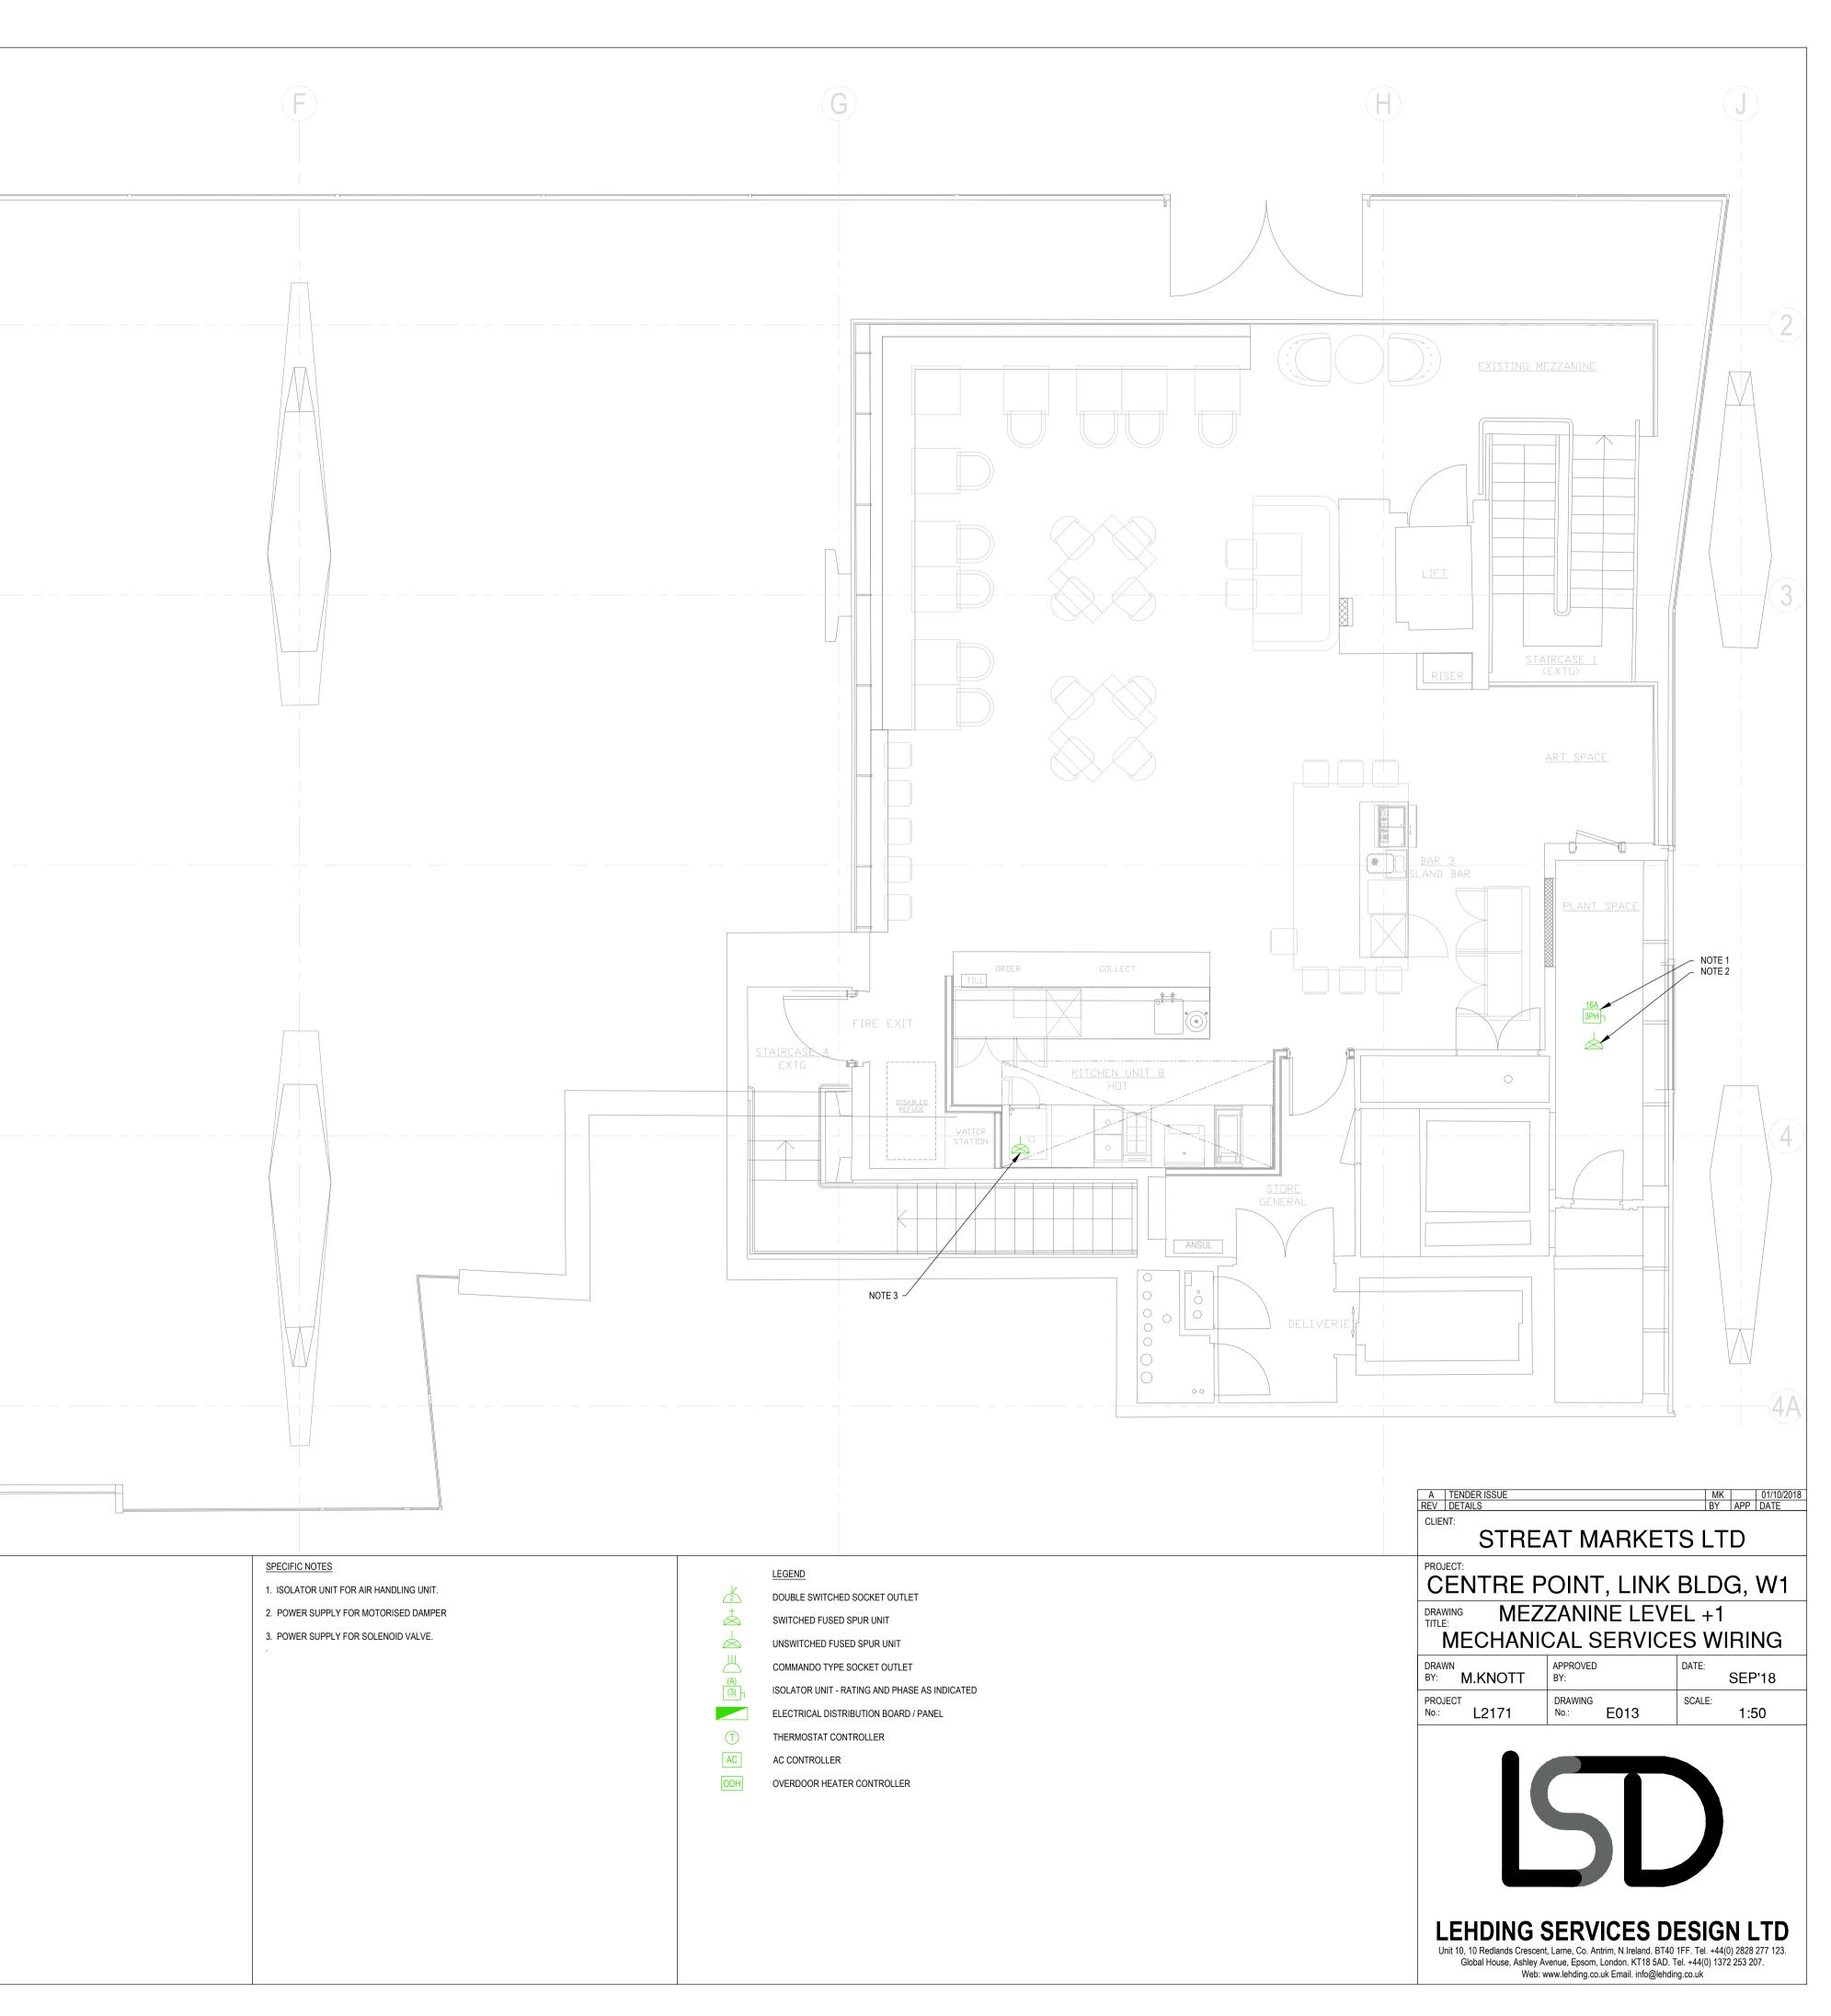

| ۸ | 4  |
|---|----|
| А | I. |

EQUIPMENT ON COLUMNS TO BE FULLY FIRE PROTECTED BY BUILDER.

MAINS AND CIRCUIT ISOLATOR SWITCHES CLEARLY INDICATE THAT THEY ARE 'ON' OR 'OFF'.

NECESSARY FOR SAFETY REASONS. SWITCHED SOCKET OUTLETS INDICATE WHETHER THEY ARE 'ON'.

THE OPERATION OF SWITCHES, OUTLETS AND CONTROLS DOES NOT REQUIRE THE SIMULTANEOUS USE OF BOTH HANDS, EXCEPT WHERE THIS MODE OF OPERATION IS NECESSARY FOR SAFETY REASONS.

CONTROLS THAT NEED CLOSE VISION ARE LOCATED BETWEEN 1200mm AND 1400mm AFFL SO THAT READINGS MAY BE TAKEN BY A PERSON SITTING OR STANDING (WITH THERMOSTATS AT THE TOP OF THE RANGE).

ACCESSORIES TO BE RECESSED IN WALLS IE. A FLUSH INSTALLATION. UNDER NO CIRCUMSTANCES WILL SURFACE WIRING BE ACCEPTED. CONTROLS THAT NEED CLOSE VISION ARE LOCATED BETWEEN 1200mm AND 1400mm AFFL SO

WIRING REGULATIONS 18th EDITION & LATEST AMENDMENTS.. ALL WIREWAYS TO BE CONCEALED WITHIN THE BUILDING FABRIC. ALSO ALL EQUIPMENT AND

ALL EARTHING AND BONDING SHALL BE PROVIDED IN ACCORDANCE WITH BS7671 THE IET

ALL CABLING AND CONTAINMENT TO BE LS0H TO BS EN 50267-2-1., BASEC MARKED AND BS EN 50525-3-11 COMPLIANT.

WIRING REGULATIONS 18th EDITION & LATEST AMENDMENTS.

ALL WIRING AND ELECTRICAL WORKS TO BE INSTALLED IN ACCORDANCE WITH BS7671 THE IET WIRING REGULATIONS 18th EDITION & LATEST AMENDMENTS.

DRAWING TO BE READ IN CONJUNCTION WITH THE INSTALLATION SPECIFICATION AND ALL OTHER RELEVANT DRAWINGS.

GENERAL NOTES

ALL SERVICES/ROUTES THROUGHOUT BUILDING TO BE FULLY CO-ORDINATED ON SITE PRIOR TO INSTALLATION.

| Do Not Scale.<br>All Figured Dimensions To Be Checked On Site Prior To Con<br>All Copyright Reserved. | nstruction. |  |
|-------------------------------------------------------------------------------------------------------|-------------|--|
| All Copyright Reserved.                                                                               |             |  |
|                                                                                                       |             |  |
|                                                                                                       |             |  |
|                                                                                                       |             |  |
|                                                                                                       |             |  |
|                                                                                                       |             |  |
|                                                                                                       |             |  |
|                                                                                                       |             |  |
|                                                                                                       |             |  |
|                                                                                                       |             |  |
|                                                                                                       |             |  |
|                                                                                                       |             |  |
|                                                                                                       |             |  |
|                                                                                                       |             |  |
|                                                                                                       |             |  |
|                                                                                                       |             |  |
|                                                                                                       |             |  |
|                                                                                                       |             |  |
|                                                                                                       |             |  |
|                                                                                                       |             |  |
|                                                                                                       |             |  |
|                                                                                                       |             |  |
|                                                                                                       |             |  |
|                                                                                                       |             |  |
|                                                                                                       |             |  |
|                                                                                                       |             |  |
|                                                                                                       |             |  |
|                                                                                                       |             |  |
|                                                                                                       |             |  |
|                                                                                                       |             |  |
|                                                                                                       |             |  |
|                                                                                                       |             |  |
|                                                                                                       |             |  |
|                                                                                                       |             |  |
|                                                                                                       |             |  |
|                                                                                                       |             |  |
|                                                                                                       |             |  |
|                                                                                                       |             |  |
|                                                                                                       |             |  |
|                                                                                                       |             |  |
|                                                                                                       |             |  |
|                                                                                                       |             |  |
|                                                                                                       |             |  |
|                                                                                                       |             |  |
|                                                                                                       |             |  |
|                                                                                                       |             |  |