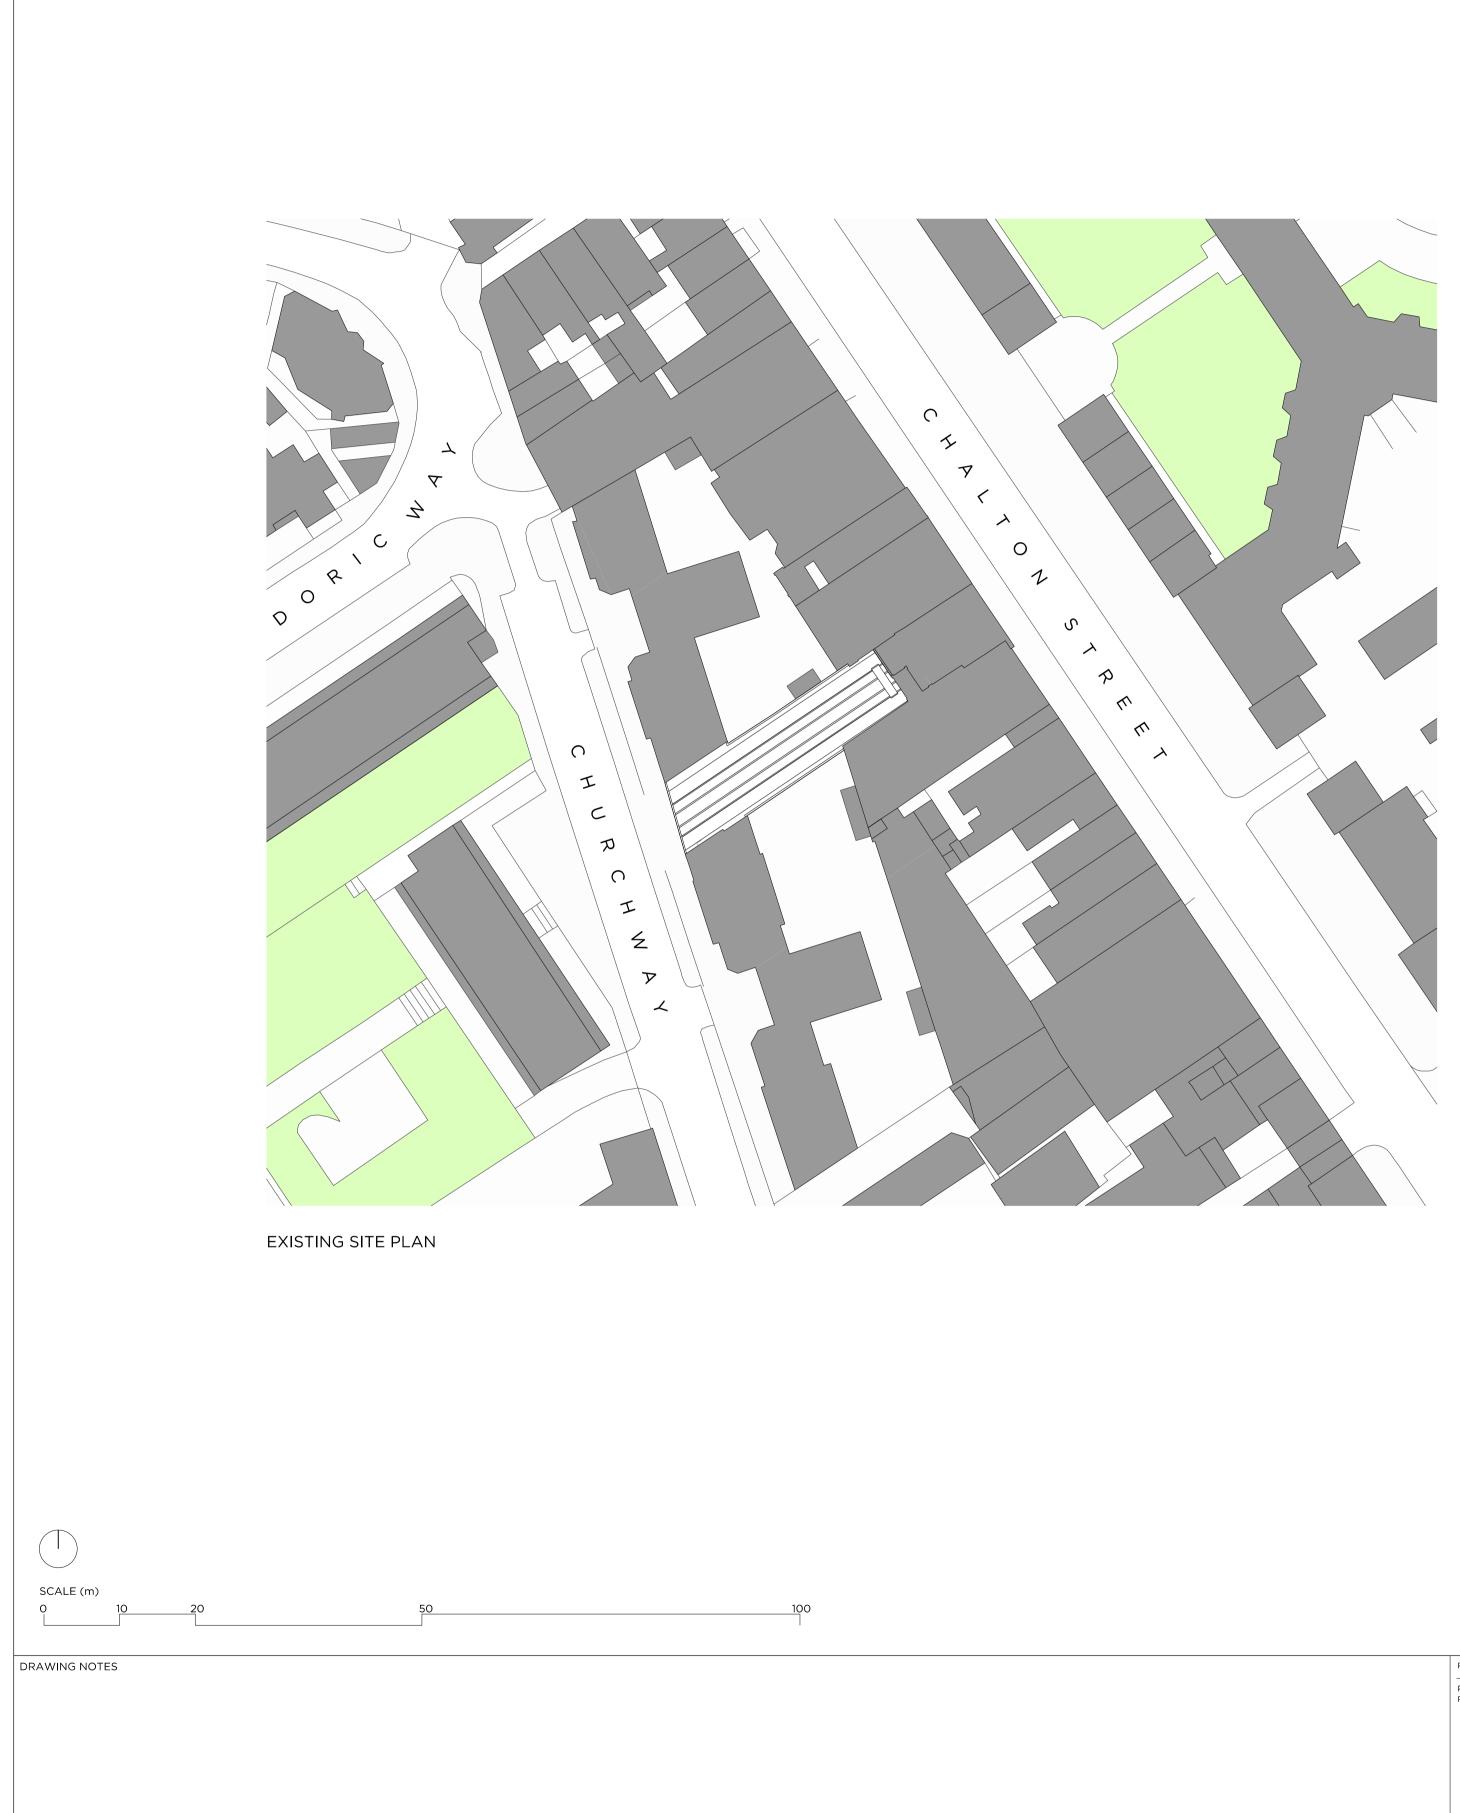

LOCATION

PROPOSED SITE PLAN

REVISION DATE NOTE 
 P01
 17.08.18
 DRAFT PLANNING

 P02
 14.09.18
 PLANNING

| • • -                                                                                                                                   |            |           | ТНС            | RN         | LEY      |
|-----------------------------------------------------------------------------------------------------------------------------------------|------------|-----------|----------------|------------|----------|
| Gibson Tho                                                                                                                              | rniey Arch | Itects LI | mited          |            |          |
| No. 4 The Hangarwww.gibsonsonthornley.comPerseverance Worksinfo@gibsonsonthornley.com25-27 Hackney Road+44 (0)20 7729 7064London E2 7NX |            |           |                |            |          |
| JOB TITLE<br>CHURCH<br>DRAWING TITLE<br>EXISTIN                                                                                         |            | PROI      | POSED SITE     | E PLANS    |          |
| DRAWN BY                                                                                                                                | CHECKED    | SCA       | LE             | STATUS     |          |
| HO BG 1:500@A1 PLANNING<br>1:1000@A3                                                                                                    |            |           |                |            |          |
| PROJECT                                                                                                                                 | ZONE       | TYPE      | CLASSIFICATION | DRAWING NO | REVISION |
| 17009                                                                                                                                   | -          | AL        | [00]           | 002        | P02      |