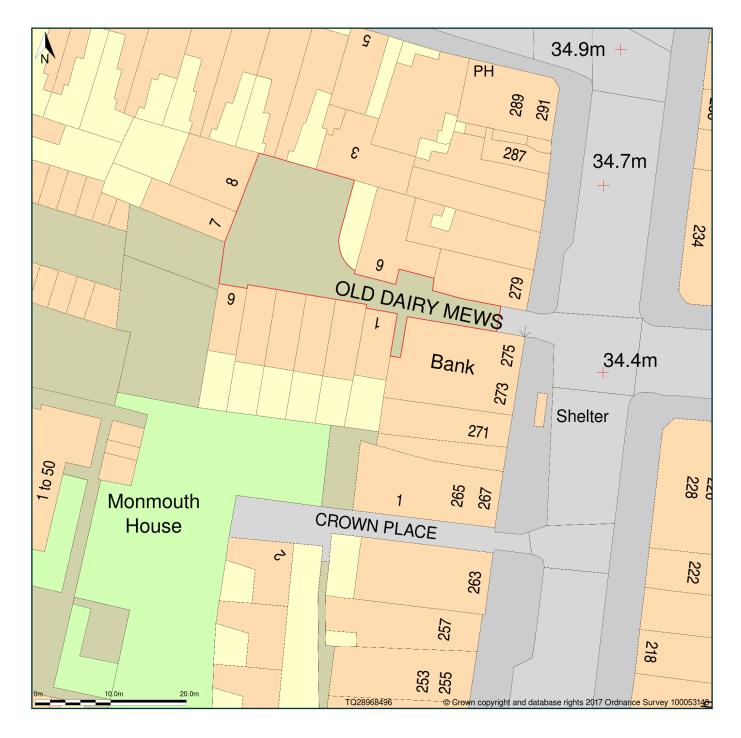

## Old Dairy Mews, London, Camden, NW5 2JW

Block Plan shows area bounded by: 528915.06, 184916.95 529005.06, 185006.95 (at a scale of 1:500), OSGridRef: TQ28968496. The representation of a road, track or path is no evidence of a right of way. The representation of features as lines is no evidence of a property boundary.