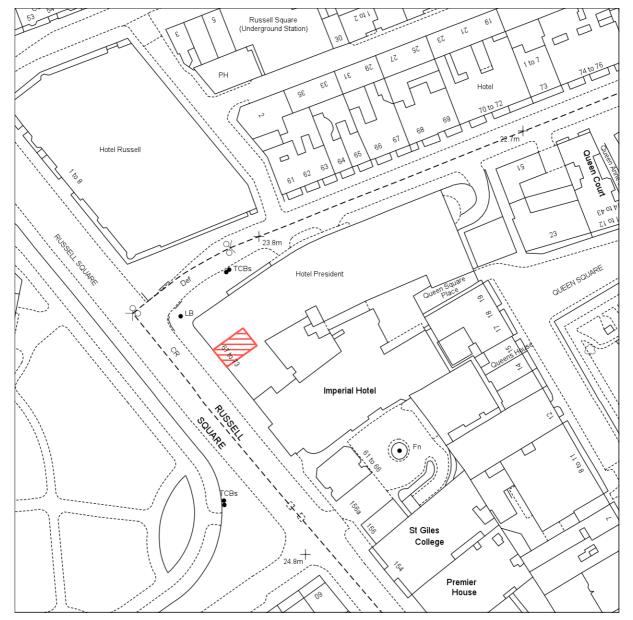

Bea's of Bloomsbury, 72, Russell Square, London

Reproduction in whole or in part is prohibited without the prior permission of Ordnance Survey.

Ordnance Survey and the OS Symbol are registered trademarks and OS MasterMap® is a trademark of Ordnance Survey, the national mapping agency of Great Britain.