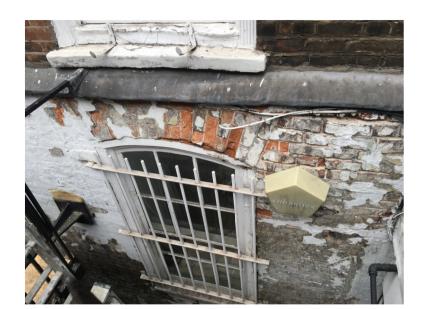

PHOTOGRAPH OF EXISTING LIGHTWELL FACADE

—PAINTED CAST IRON VENT 4" (140mm) GRILLS TO BE LOCATED AT EITHER SIDE OF THE LOWER GROUND FLOOR FRONT FACADE TO PROVIDE BACKGROUND VENTILATION TO THE LOWER GROUND FLOOR. VENTS TO BE LOCATED APPROXIMATELY 200MM BELOW INTERNAL CEILING FINISH TO ALIGN WITH EXISTING BRICKS.