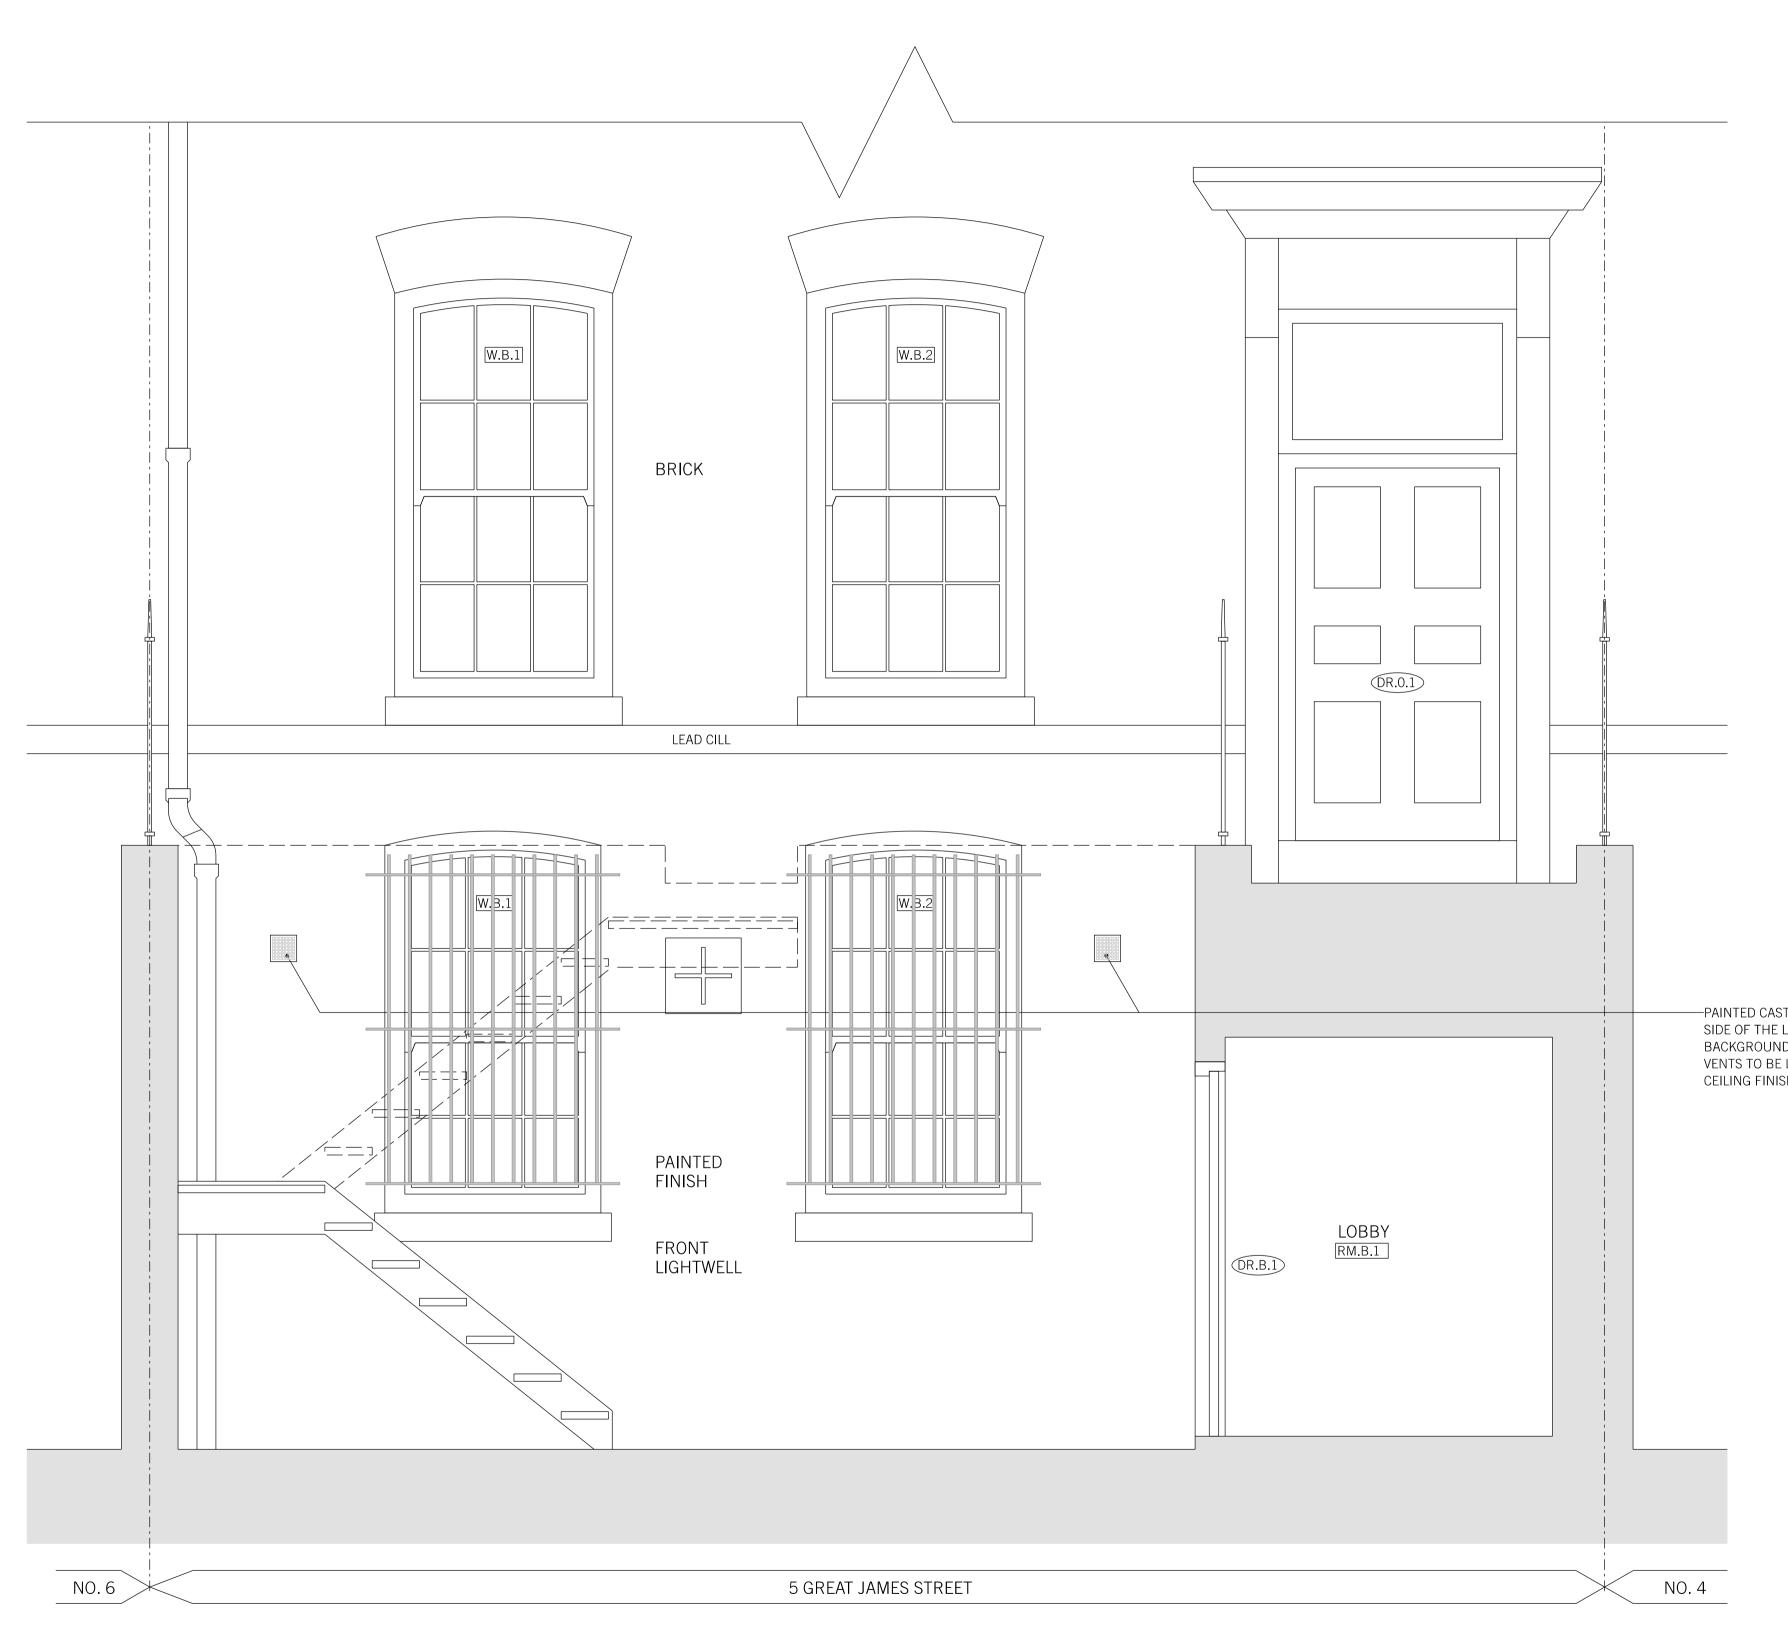

PHOTOGRAPH OF EXISTING LIGHTWELL FACADE

—PAINTED CAST IRON VENT 4" (140mm) GRILLS TO BE LOCATED AT EITHER SIDE OF THE LOWER GROUND FLOOR FRONT FACADE TO PROVIDE BACKGROUND VENTILATION TO THE LOWER GROUND FLOOR. VENTS TO BE LOCATED APPROXIMATELY 200MM BELOW INTERNAL CEILING FINISH TO ALIGN WITH EXISTING BRICKS.

DATE 12.10.18 177 AT PL 177B-420

01: FRONT ELEVATION OF BASEMENT AND GROUND FLOOR. SCALE 1:20