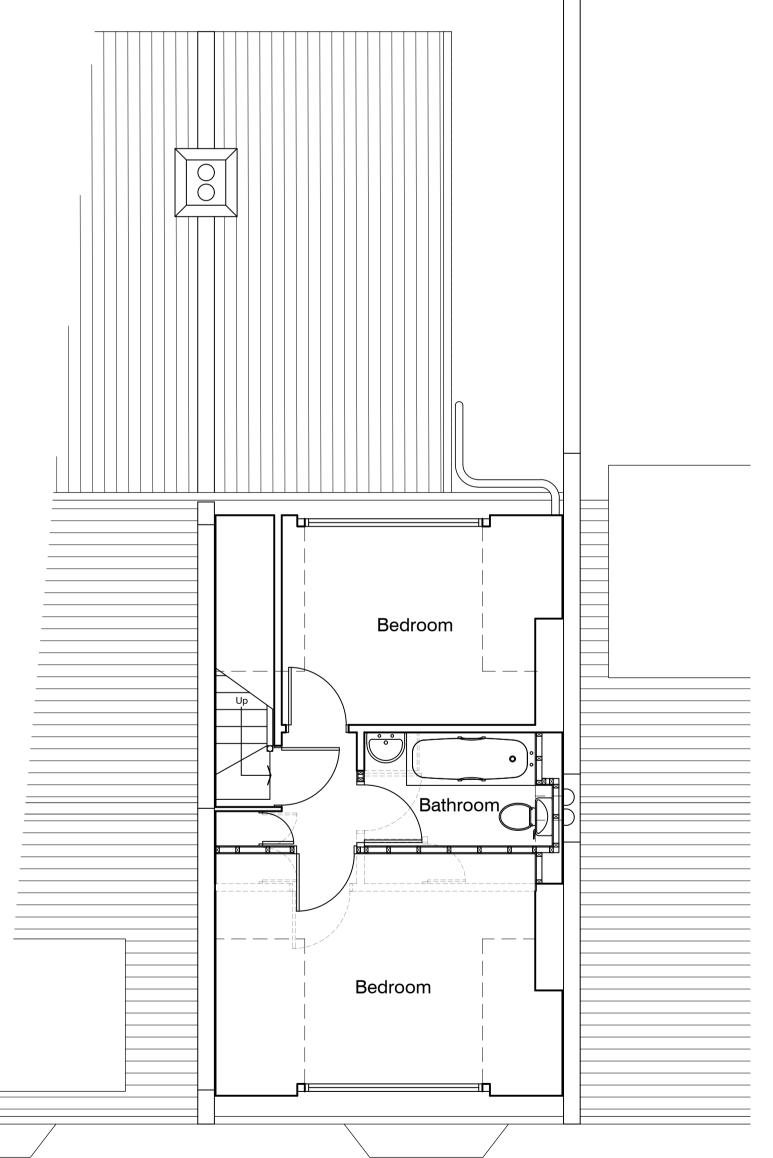

Existing parapet

Second Floor Plan

19 Ravenshaw Street, London, NW6 1NP.

Proposed Floor Plans

DRAWN KR
CHECKED DF
DRAWING No
18184\_03

\\ \Gamma\|\ \G

Architects + Building Surveyors

Brook House Coventry Road Ilford Essex IG1 4QR
T 020 8532 4141 F 020 8532 4140