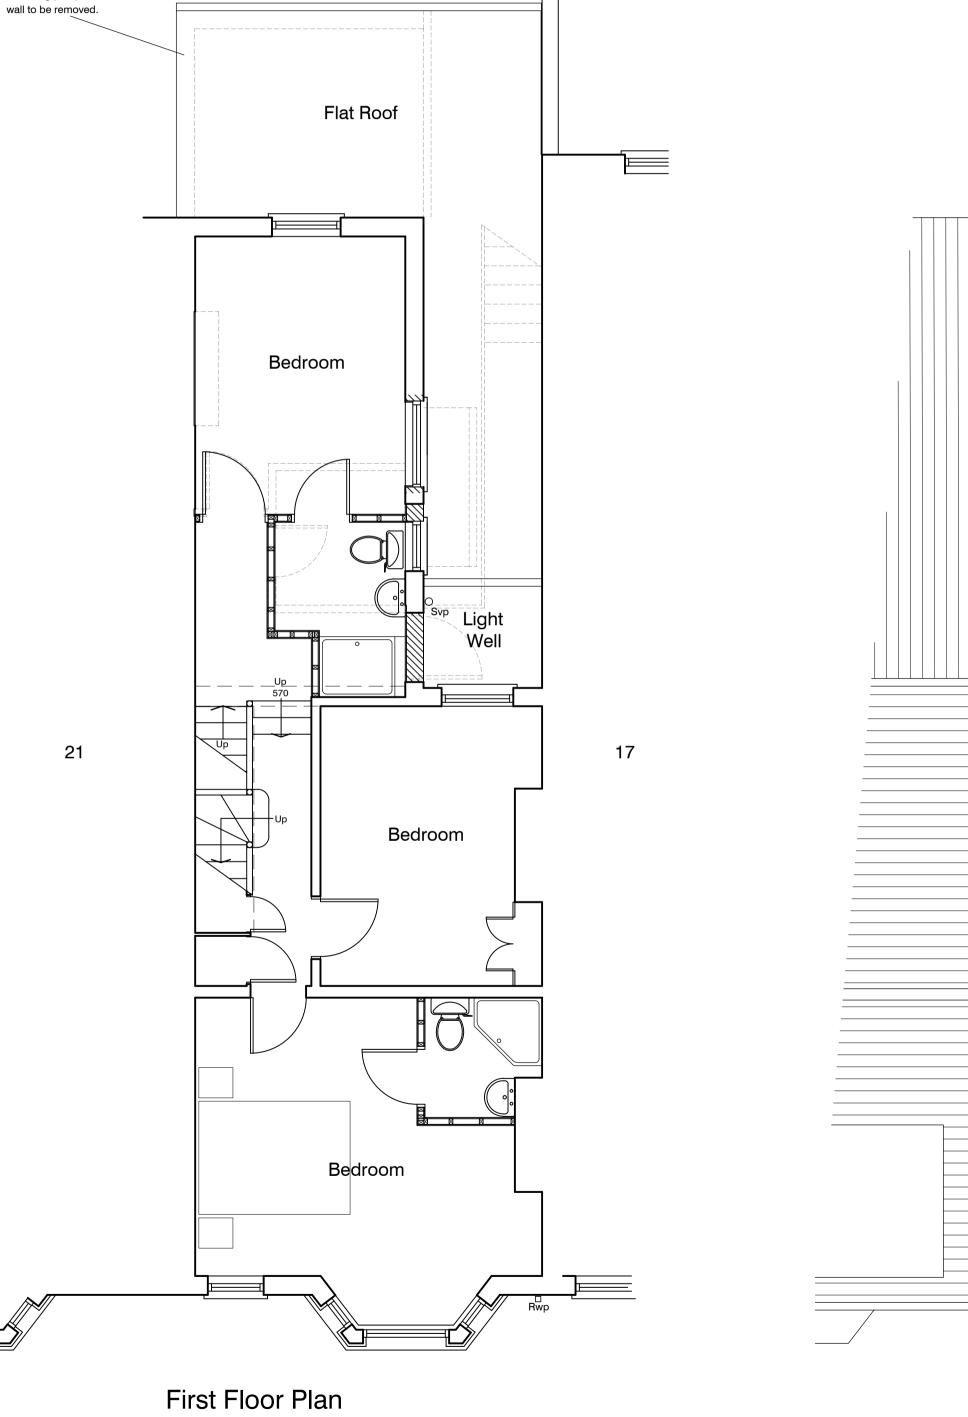

Garden
Depth of Garden
unknown - unable to
measure.

Kitchen / Summer Room

Dining Room

Living Room

21

Ground Floor Plan

New patio area of

17