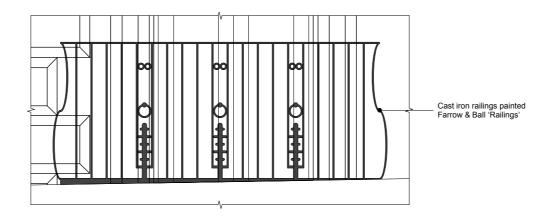

Do not scale from this drawing. Use figured dimensions only. Figured dimensions are in millimetres. All levels are in metres. All dimensions and levels shall be verified on site before proceeding with works. Detailed site survey to be carried out to verify positions and level relationships with site features and ordnance survey. The Architect must be notified of any discrepancy. Where building components are described in the Schedule of works as Contractor Desgo - elements shown on this drawing perfaiming to these components are to be read as Tissued for Desgon linear only.

George and James Architects LLP is not responsible for any errors caused by the transmission, translation, software or computer systems. George and James Architects LLP is not responsible for nor shall be liable for