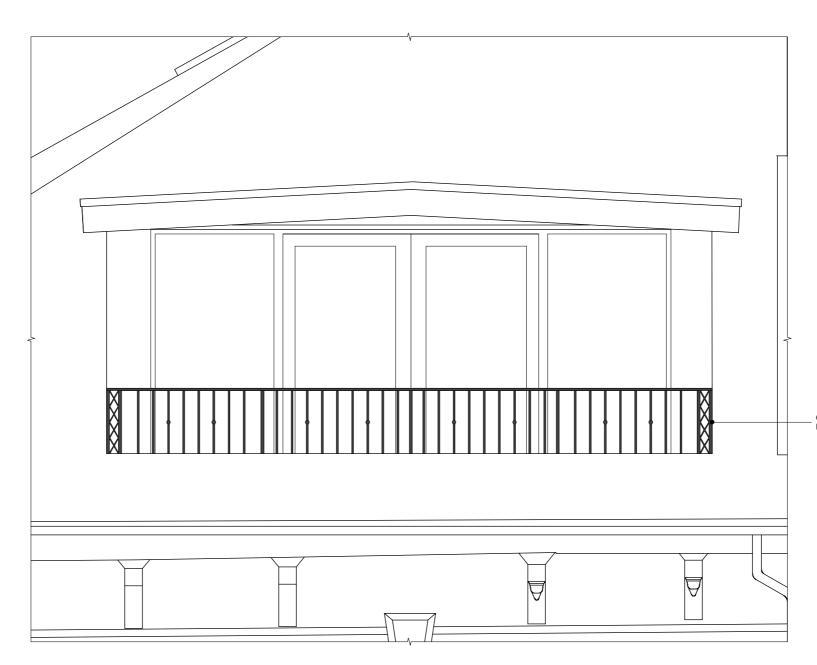

Cast iron railings painted Farrow & Ball 'Railings'

MES

31 Belsize Park Gardens Terrace Guarding Proposed Detail PRO2.2\_A h:25 at A3 \_\_\_\_\_\_\_ 05