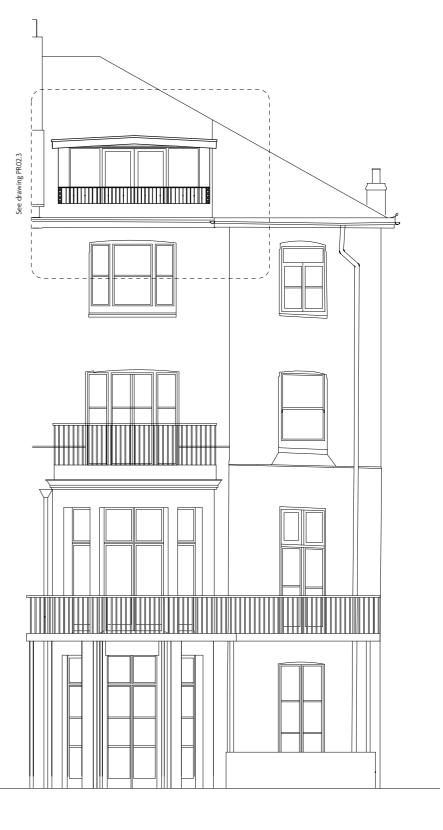

FOR PLANNING

2. PROPOSED

GEORGE & JAMES ARCHITECTS

www.georgeandjames.co.uk

31 Belsize Park Gardens Terrace Guarding Existing & Proposed Rear Elevations EX/PR01.3\_A 1:100 at A3