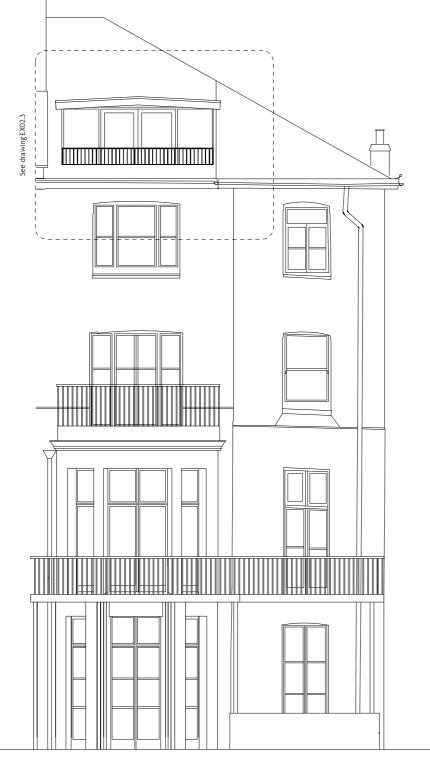

FOR PLANNING

2. PROPOSED

GEORGE & JAMES ARCHITECTS

www.georgeandjames.co.uk

31 Belsize Park Gardens Terrace Guarding Existing & Proposed Rear Elevations EX/PR01.3\_A 1:100 at A3