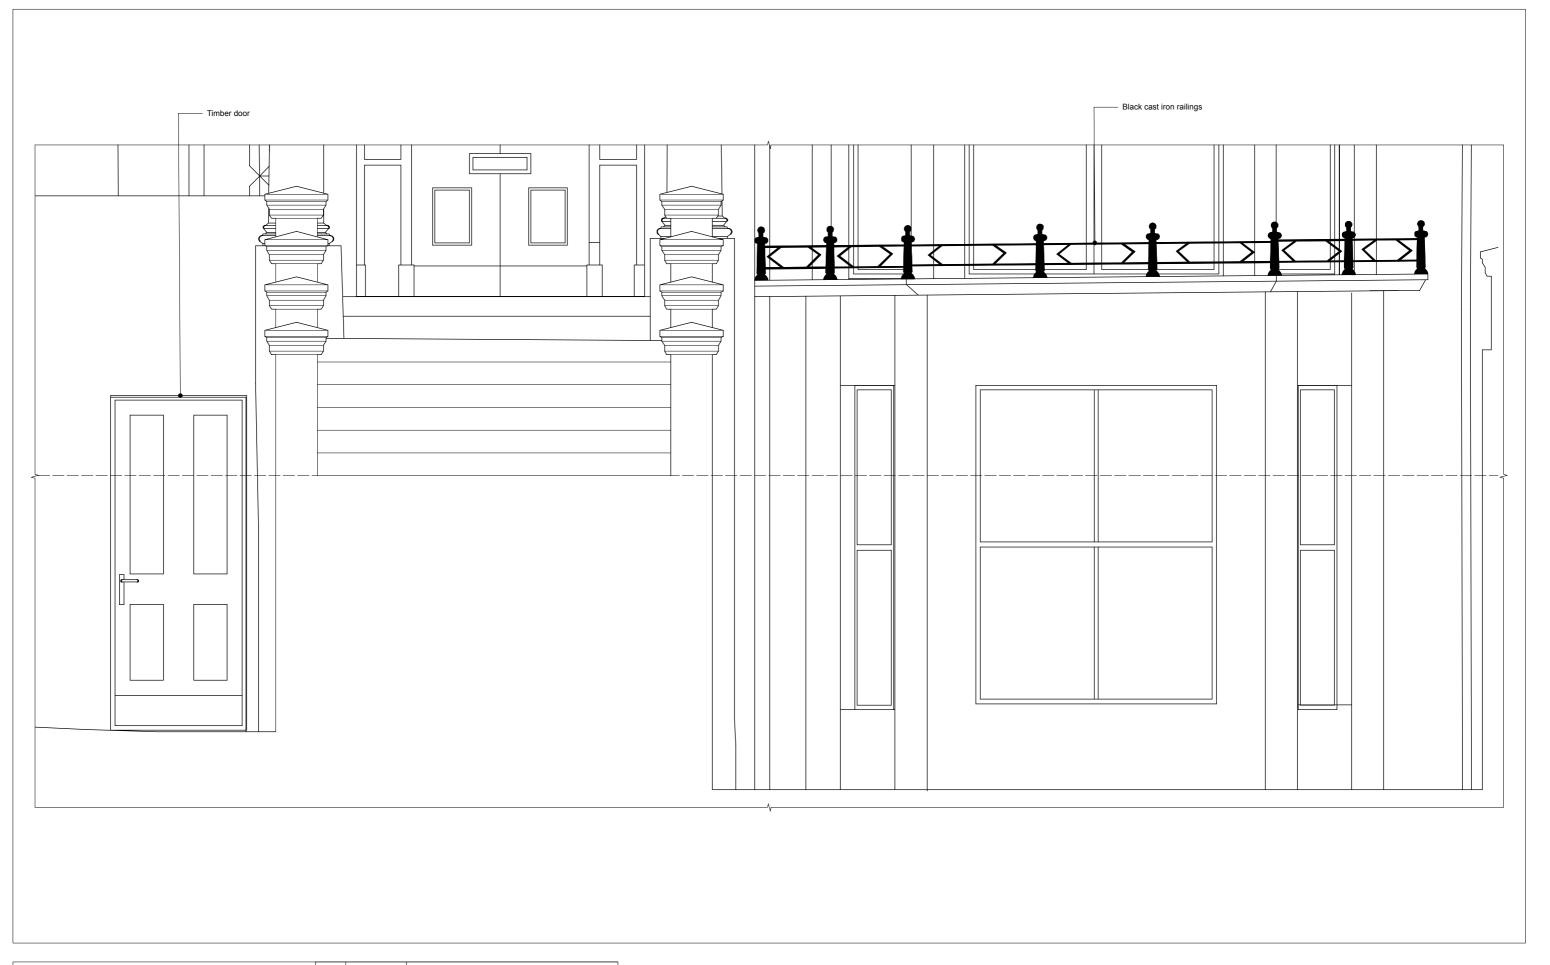

## GEORGE & JAMES

ARCHITECTS

www. george and james. co. uk

31 Belsize Park Gardens Ground Floor Railings Existing Detail EX02.4 1:25 at A3