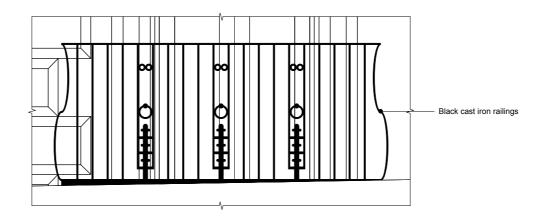

| Do not scale from this drawing. Use figured dimensions only. Figured dimensions are in millimetres. All dimensions and levels shall be verified on site before proceeding with works. Detailed site survey to be carried out to verify positions and level relationships with site features and ordnance survey. The Architect must be notified of any discrepancy. Where building components are described in the Schedule of works as Contractor Design - elements shown on this drawing betting betting and those components are to be read as "issued for Design Intern only". |
|--------------------------------------------------------------------------------------------------------------------------------------------------------------------------------------------------------------------------------------