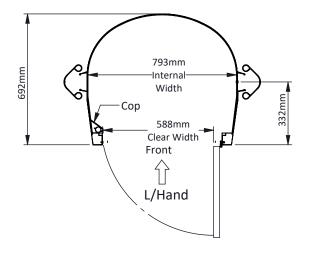

The information contained herein is the exclusive property of Stiltz Ltd. and shall not be distributed, reproduced, or disclosed in whole or in part without prior written permission of Stiltz Ltd.

| )    | Stiltz Ltd. |       | 2013       | Duo Car Configuratio |        | n   |
|------|-------------|-------|------------|----------------------|--------|-----|
| awn  | W.Wang      | Date  | 27/03/2018 |                      |        | /11 |
|      |             |       |            | ΛΛ                   | Dwg No |     |
| THIR | ANGLE PROJE | CTION | - AS 1100  | SCALE: 1:20          |        |     |