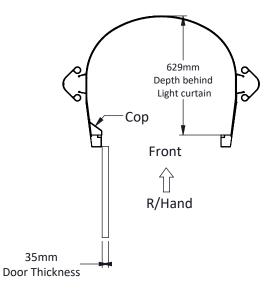

Ltd. and shall not be distributed, reproduced, or disclosed in whole or in part without prior written permission of Stiltz Ltd. Stiltz

| ©                                | Stiltz Ltd. |      | 2013                | Duo Floor Insert Body & Shaft L |             | d |
|----------------------------------|-------------|------|---------------------|---------------------------------|-------------|---|
| Drawn                            | W.Wang      | Date | 27/03/2018          | Assembly                        |             |   |
| -6                               | <b>≜</b> -⊢ |      | NSIONS IN MM UNLESS |                                 | Dwg No      |   |
| THIRD ANGLE PROJECTION - AS 1100 |             |      | I - AS 1100         | <b>A</b> 4                      | SCALE: 1:20 |   |







The information contained herein is the exclusive property of Stiltz Ltd. and shall not be distributed, reproduced, or disclosed in whole or in part without prior written permission of Stiltz Ltd.



| )    | Stiltz Ltd. |       | 2013       | Duo Car Configuratio |        | n   |
|------|-------------|-------|------------|----------------------|--------|-----|
| awn  | W.Wang      | Date  | 27/03/2018 |                      |        | /11 |
|      |             |       |            | ΛΛ                   | Dwg No |     |
| THIR | ANGLE PROJE | CTION | - AS 1100  | SCALE: 1:20          |        |     |