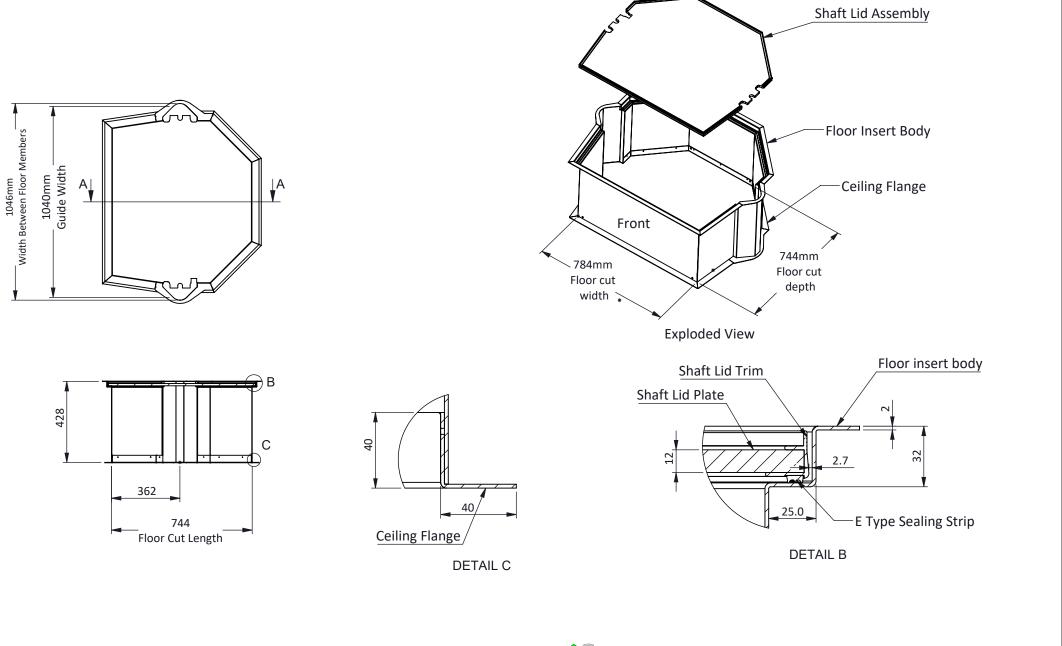

## **Duo**Classic

The information contained herein is the exclusive property of Stiltz Ltd. and shall not be distributed, reproduced, or disclosed in whole or in part without prior written permission of Stiltz Ltd. Stiltz

| ©                                | Stiltz Ltd. |      | 2013                | Duo Floor Insert Body & Shaft L |             | d |
|----------------------------------|-------------|------|---------------------|---------------------------------|-------------|---|
| Drawn                            | W.Wang      | Date | 27/03/2018          | Assembly                        |             |   |
| -6                               | <b>≜</b> -⊢ |      | NSIONS IN MM UNLESS |                                 | Dwg No      |   |
| THIRD ANGLE PROJECTION - AS 1100 |             |      | I - AS 1100         | <b>A</b> 4                      | SCALE: 1:20 |   |