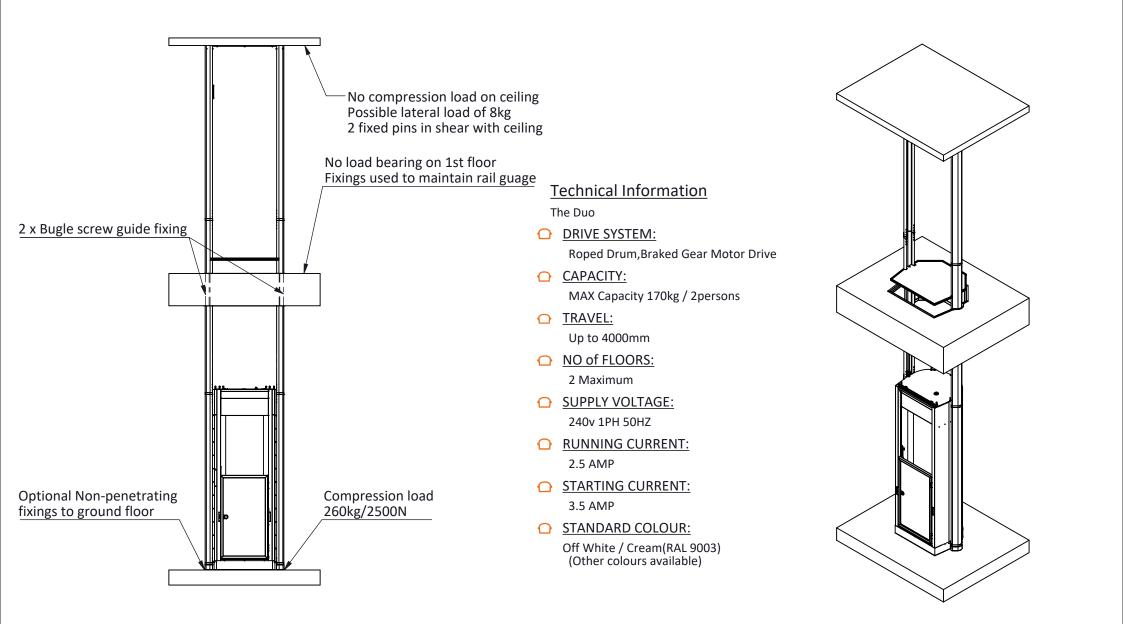

The information contained herein is the exclusive property of Stiltz Ltd. and shall not be distributed, reproduced, or disclosed in whole or in part without prior written permission of Stiltz Ltd.

| C                                          | Stiltz Ltd. |      | 2013       |                      | - I :CI          | lin at a ll |  |
|--------------------------------------------|-------------|------|------------|----------------------|------------------|-------------|--|
| rawn                                       | W.Wang      | Date | 27/03/2018 | Duo Lift Installatio |                  | ation       |  |
| DIMENSIONS IN MM UNLESS<br>OTHERWISE NOTED |             |      |            | Α4                   | Dwg No<br>SCALE: | 1:50        |  |
| THIRD ANGLE PROJECTION - AS 1100           |             |      |            |                      | JUNE.            | 1.50        |  |