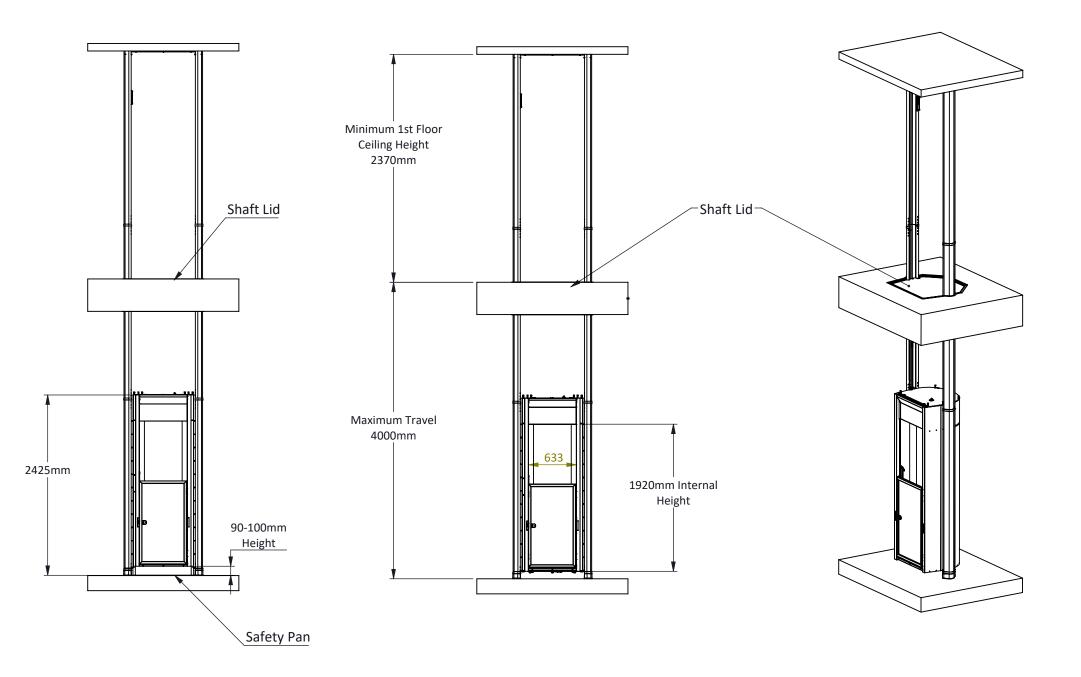

## **Duo**Classic

The information contained herein is the exclusive property of Stiltz Ltd. and shall not be distributed, reproduced, or disclosed in whole or in part without prior written permission of Stiltz Ltd.

| )     | Stiltz Ltd.   |       | 2013       | Duo Lift Installatior |             |  |
|-------|---------------|-------|------------|-----------------------|-------------|--|
| wn    | W.Wang        | Date  | 27/03/2018 |                       |             |  |
|       |               |       |            |                       | Dwg No      |  |
| THIRI | D ANGLE PROJE | CTION | - AS 1100  | <b>A</b> 4            | SCALE: 1:50 |  |