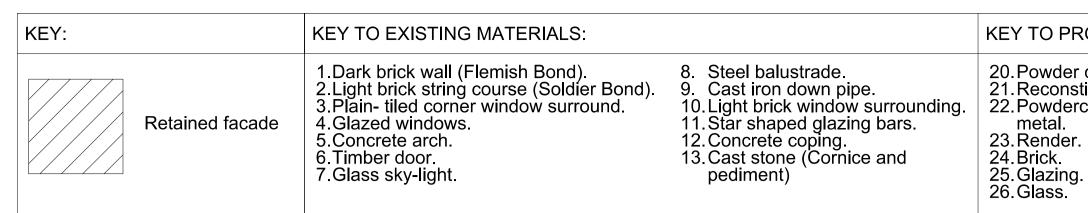

## KEY TO PROPOSED MATERIALS:

20. Powder coated or patinated metal. 21. Reconstituted stone with detailing. 22 Powdercoated or patinated