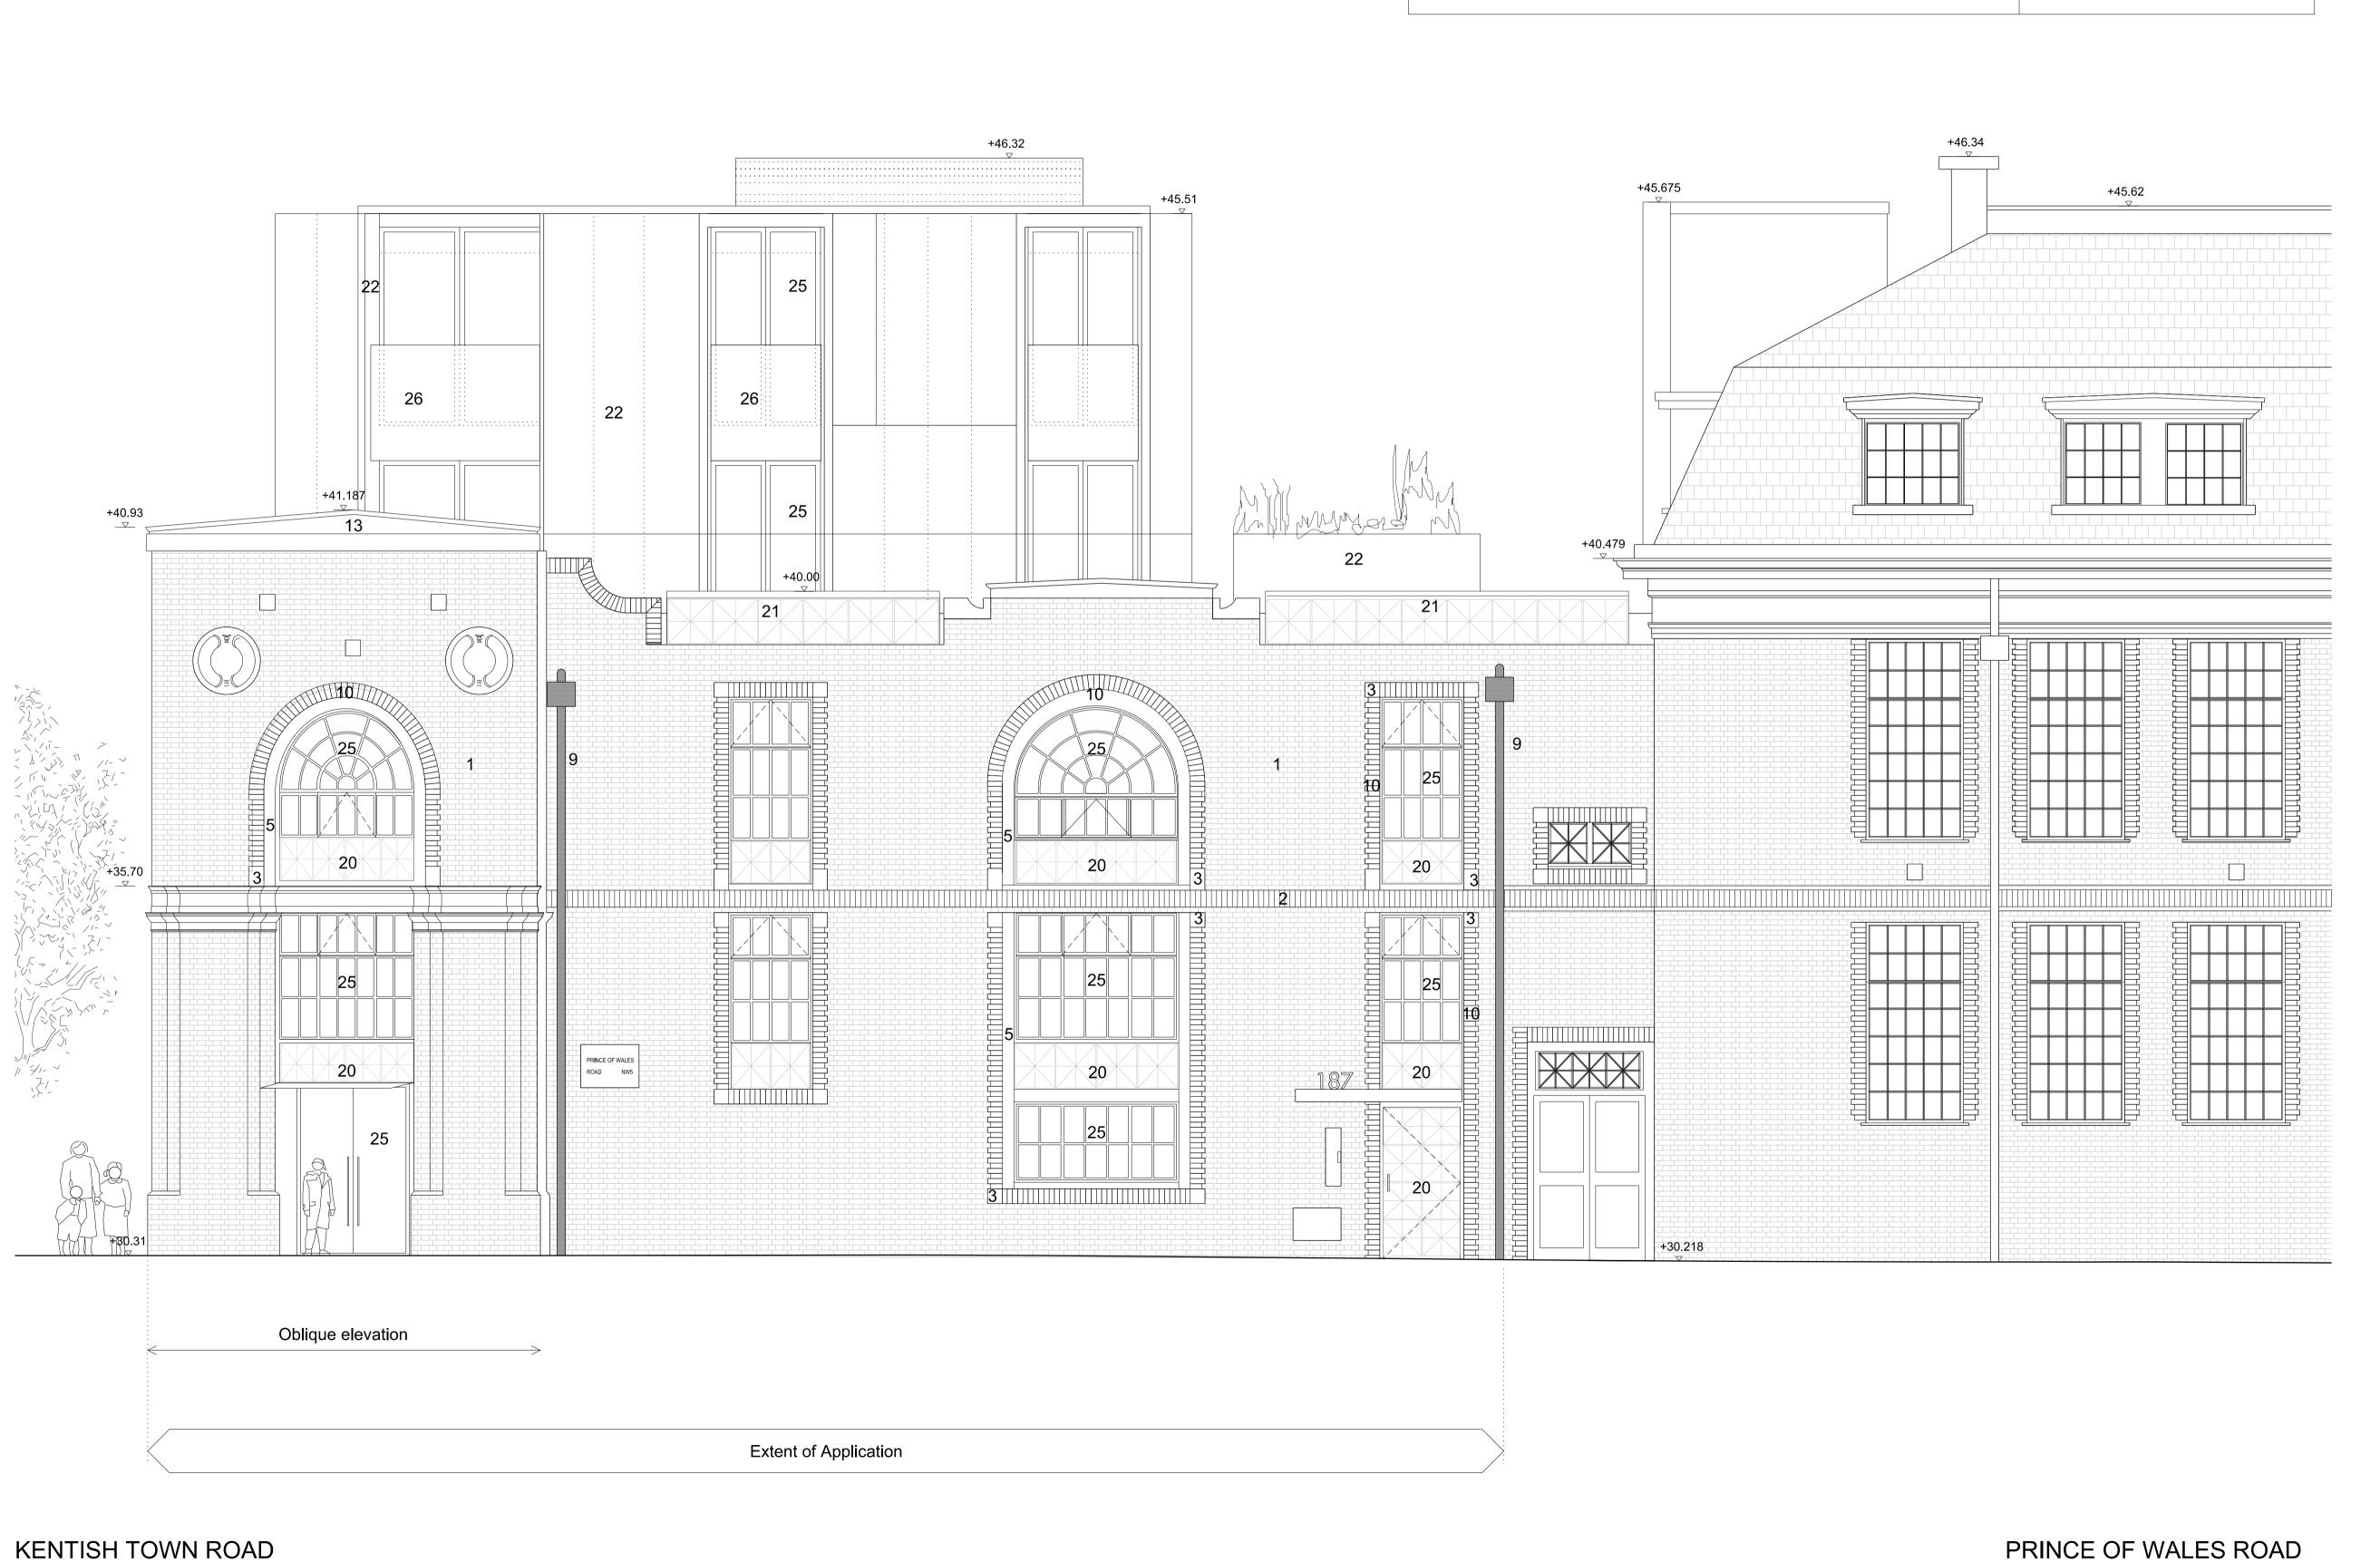

KEY TO EXISTING MATERIALS:

4.Glazed windows.

5. Concrete arch. 6. Timber door.

7. Glass sky-light.

1.Dark brick wall (Flemish Bond).
2.Light brick string course (Soldier Bond).
3.Plain- tiled corner window surround.

KEY TO PROPOSED MATERIALS:

22. Powdercoated or

23. Render. 24 Brick

25. Glazing. 26. Glass.

patinated metal

20. Powder coated or patinated metal. 21. Reconstituted stone with detailing.

8. Steel balustrade.
9. Cast iron down pipe.
10. Light brick window surrounding.
11. Star shaped glazing bars.
12. Concrete coping.
13. Cast stone (Cornice and

pediment)

The drawing is copyright of Vabel LTD. All rights reserved. No reproduction in any material form is permitted without consent.

Do not scale from this drawing. All dimensions are in mm unless otherwise stated. All dimensions, levels, sizes, positions and locations of particulars as indicated on drawings are to be verified by the contractor on site prior to engaging in works.