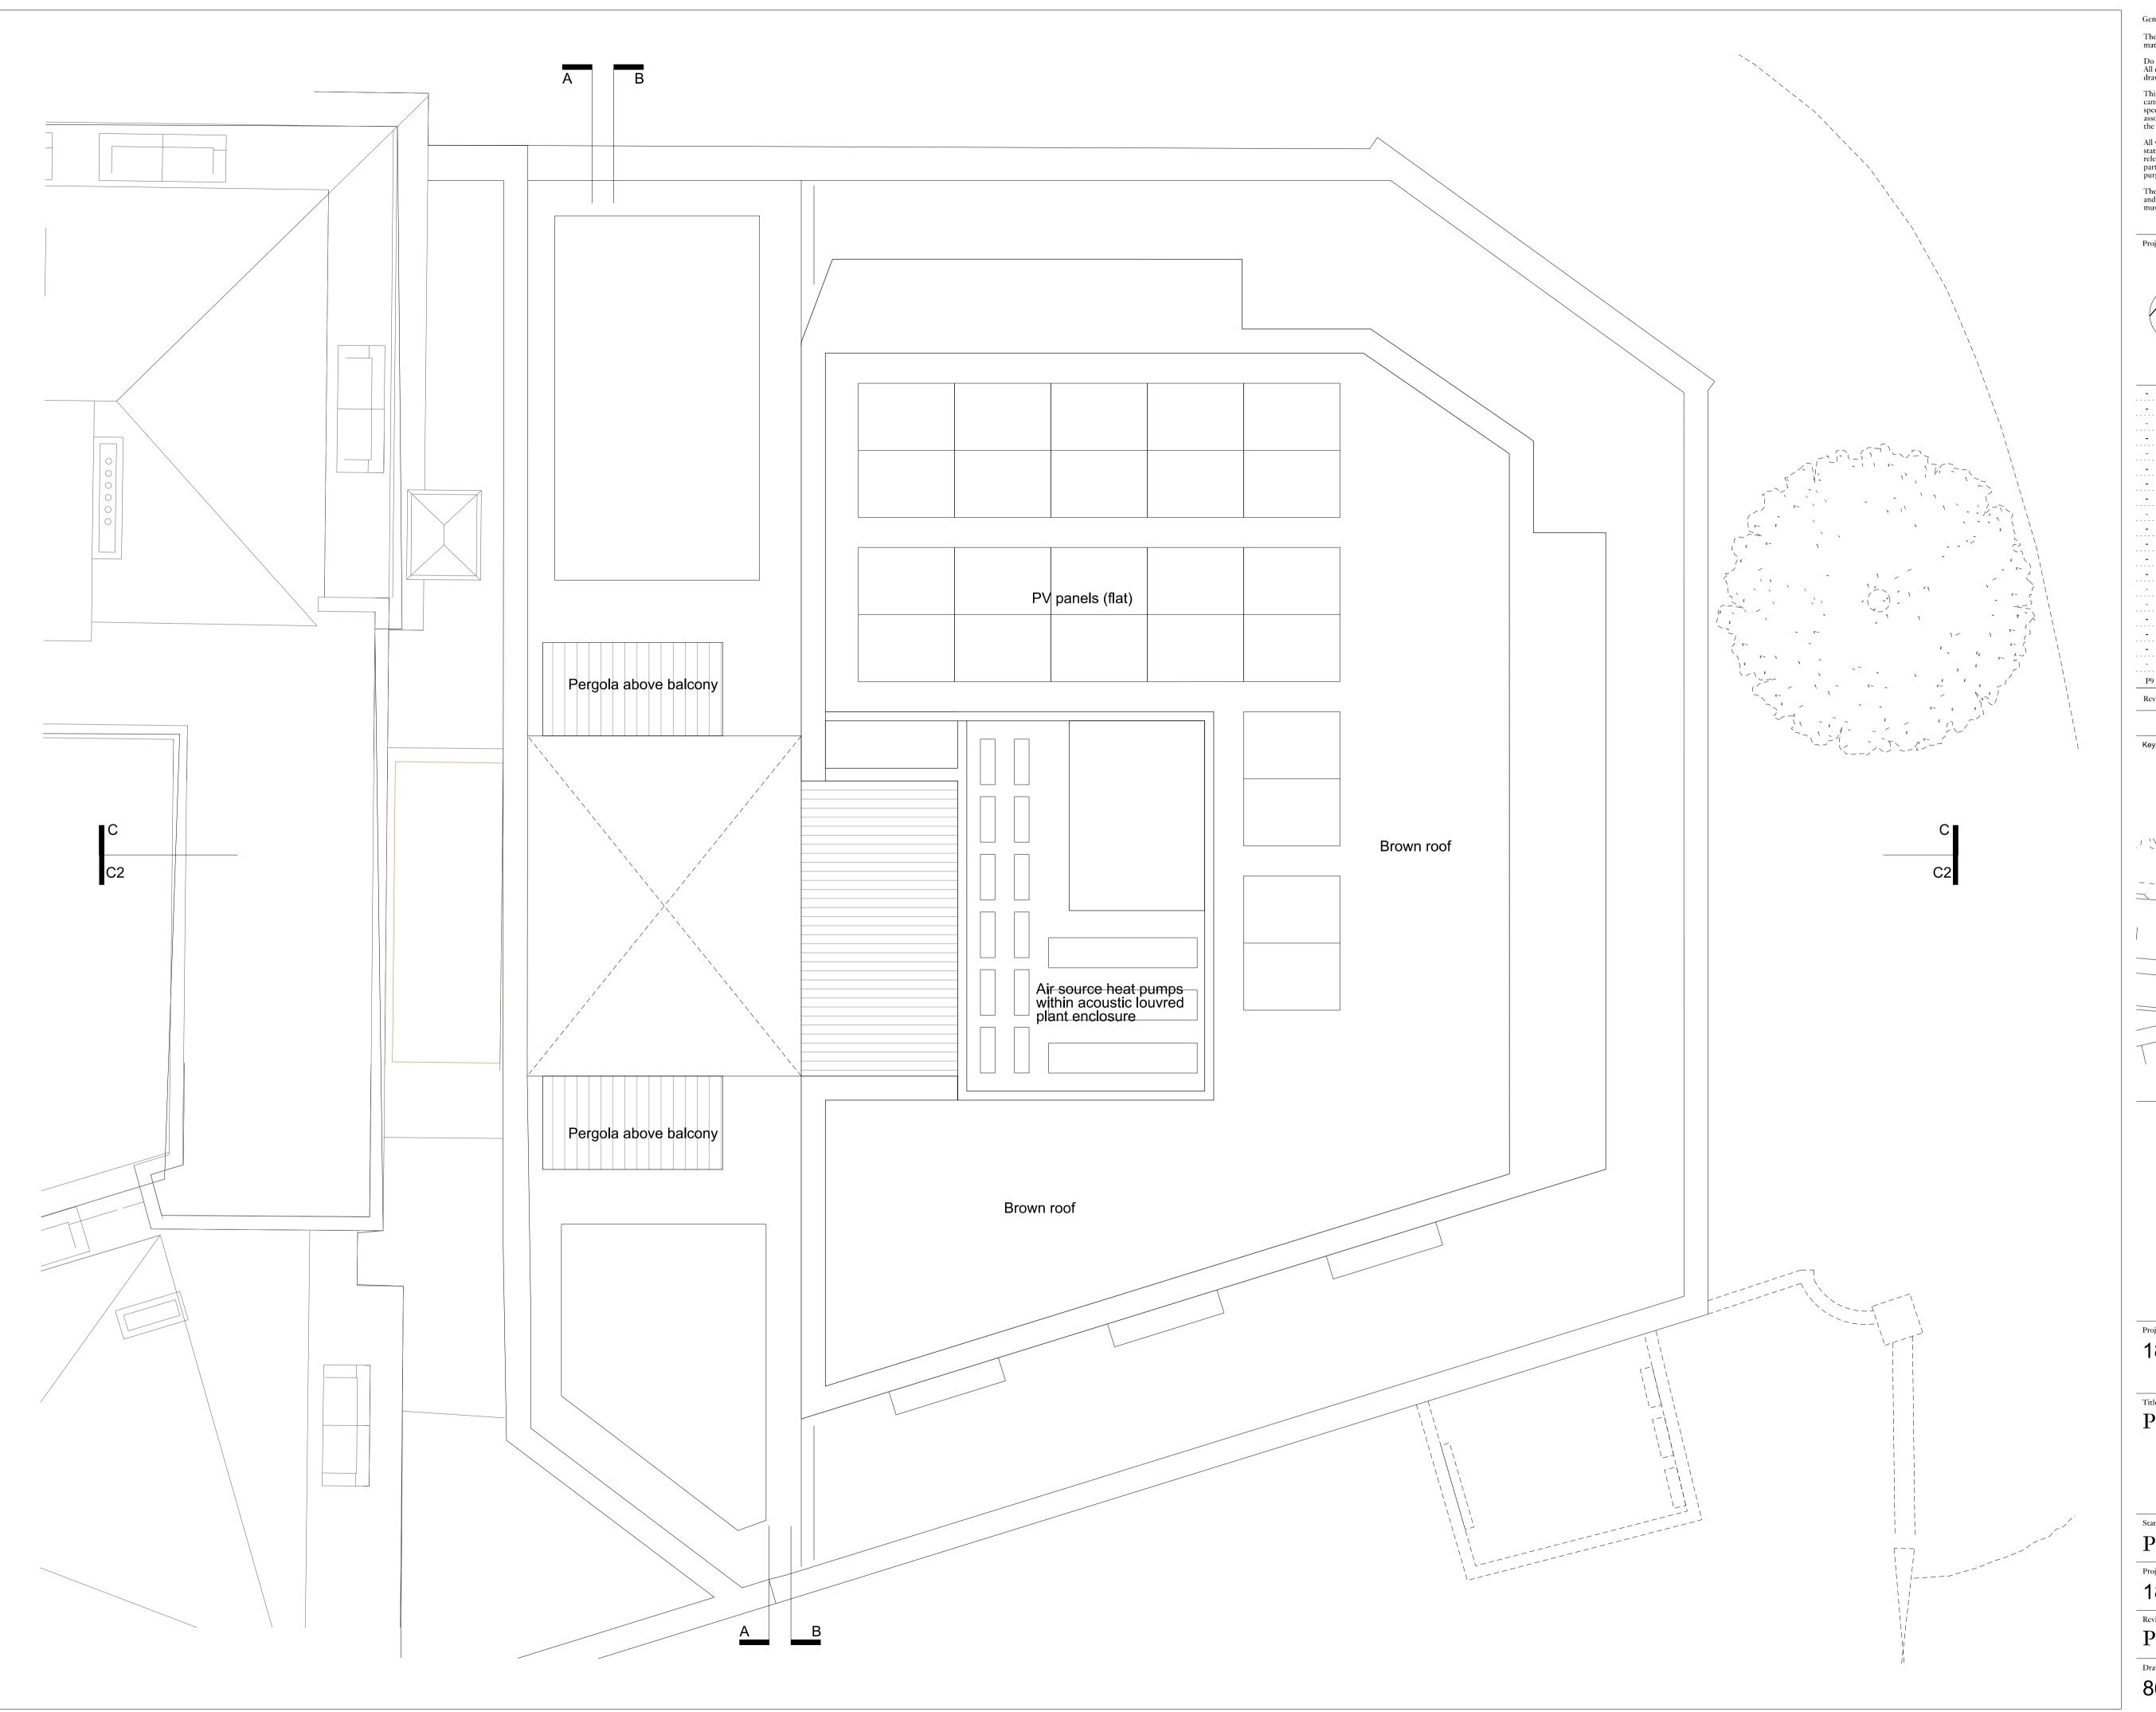

VABEL LONDON

531 Highghate Studios 53-79 Highgate Road, London NW5 1TL +44 (0)20 7183 6405 www.vabel.co.uk

187 Kentish Town Road, NW1

Proposed Roof Plan

| Project Number | 07/08/2018          | NE                |
|----------------|---------------------|-------------------|
| Revision P9    | Scale @ ISO A1 1:50 | Approved By Vabel |