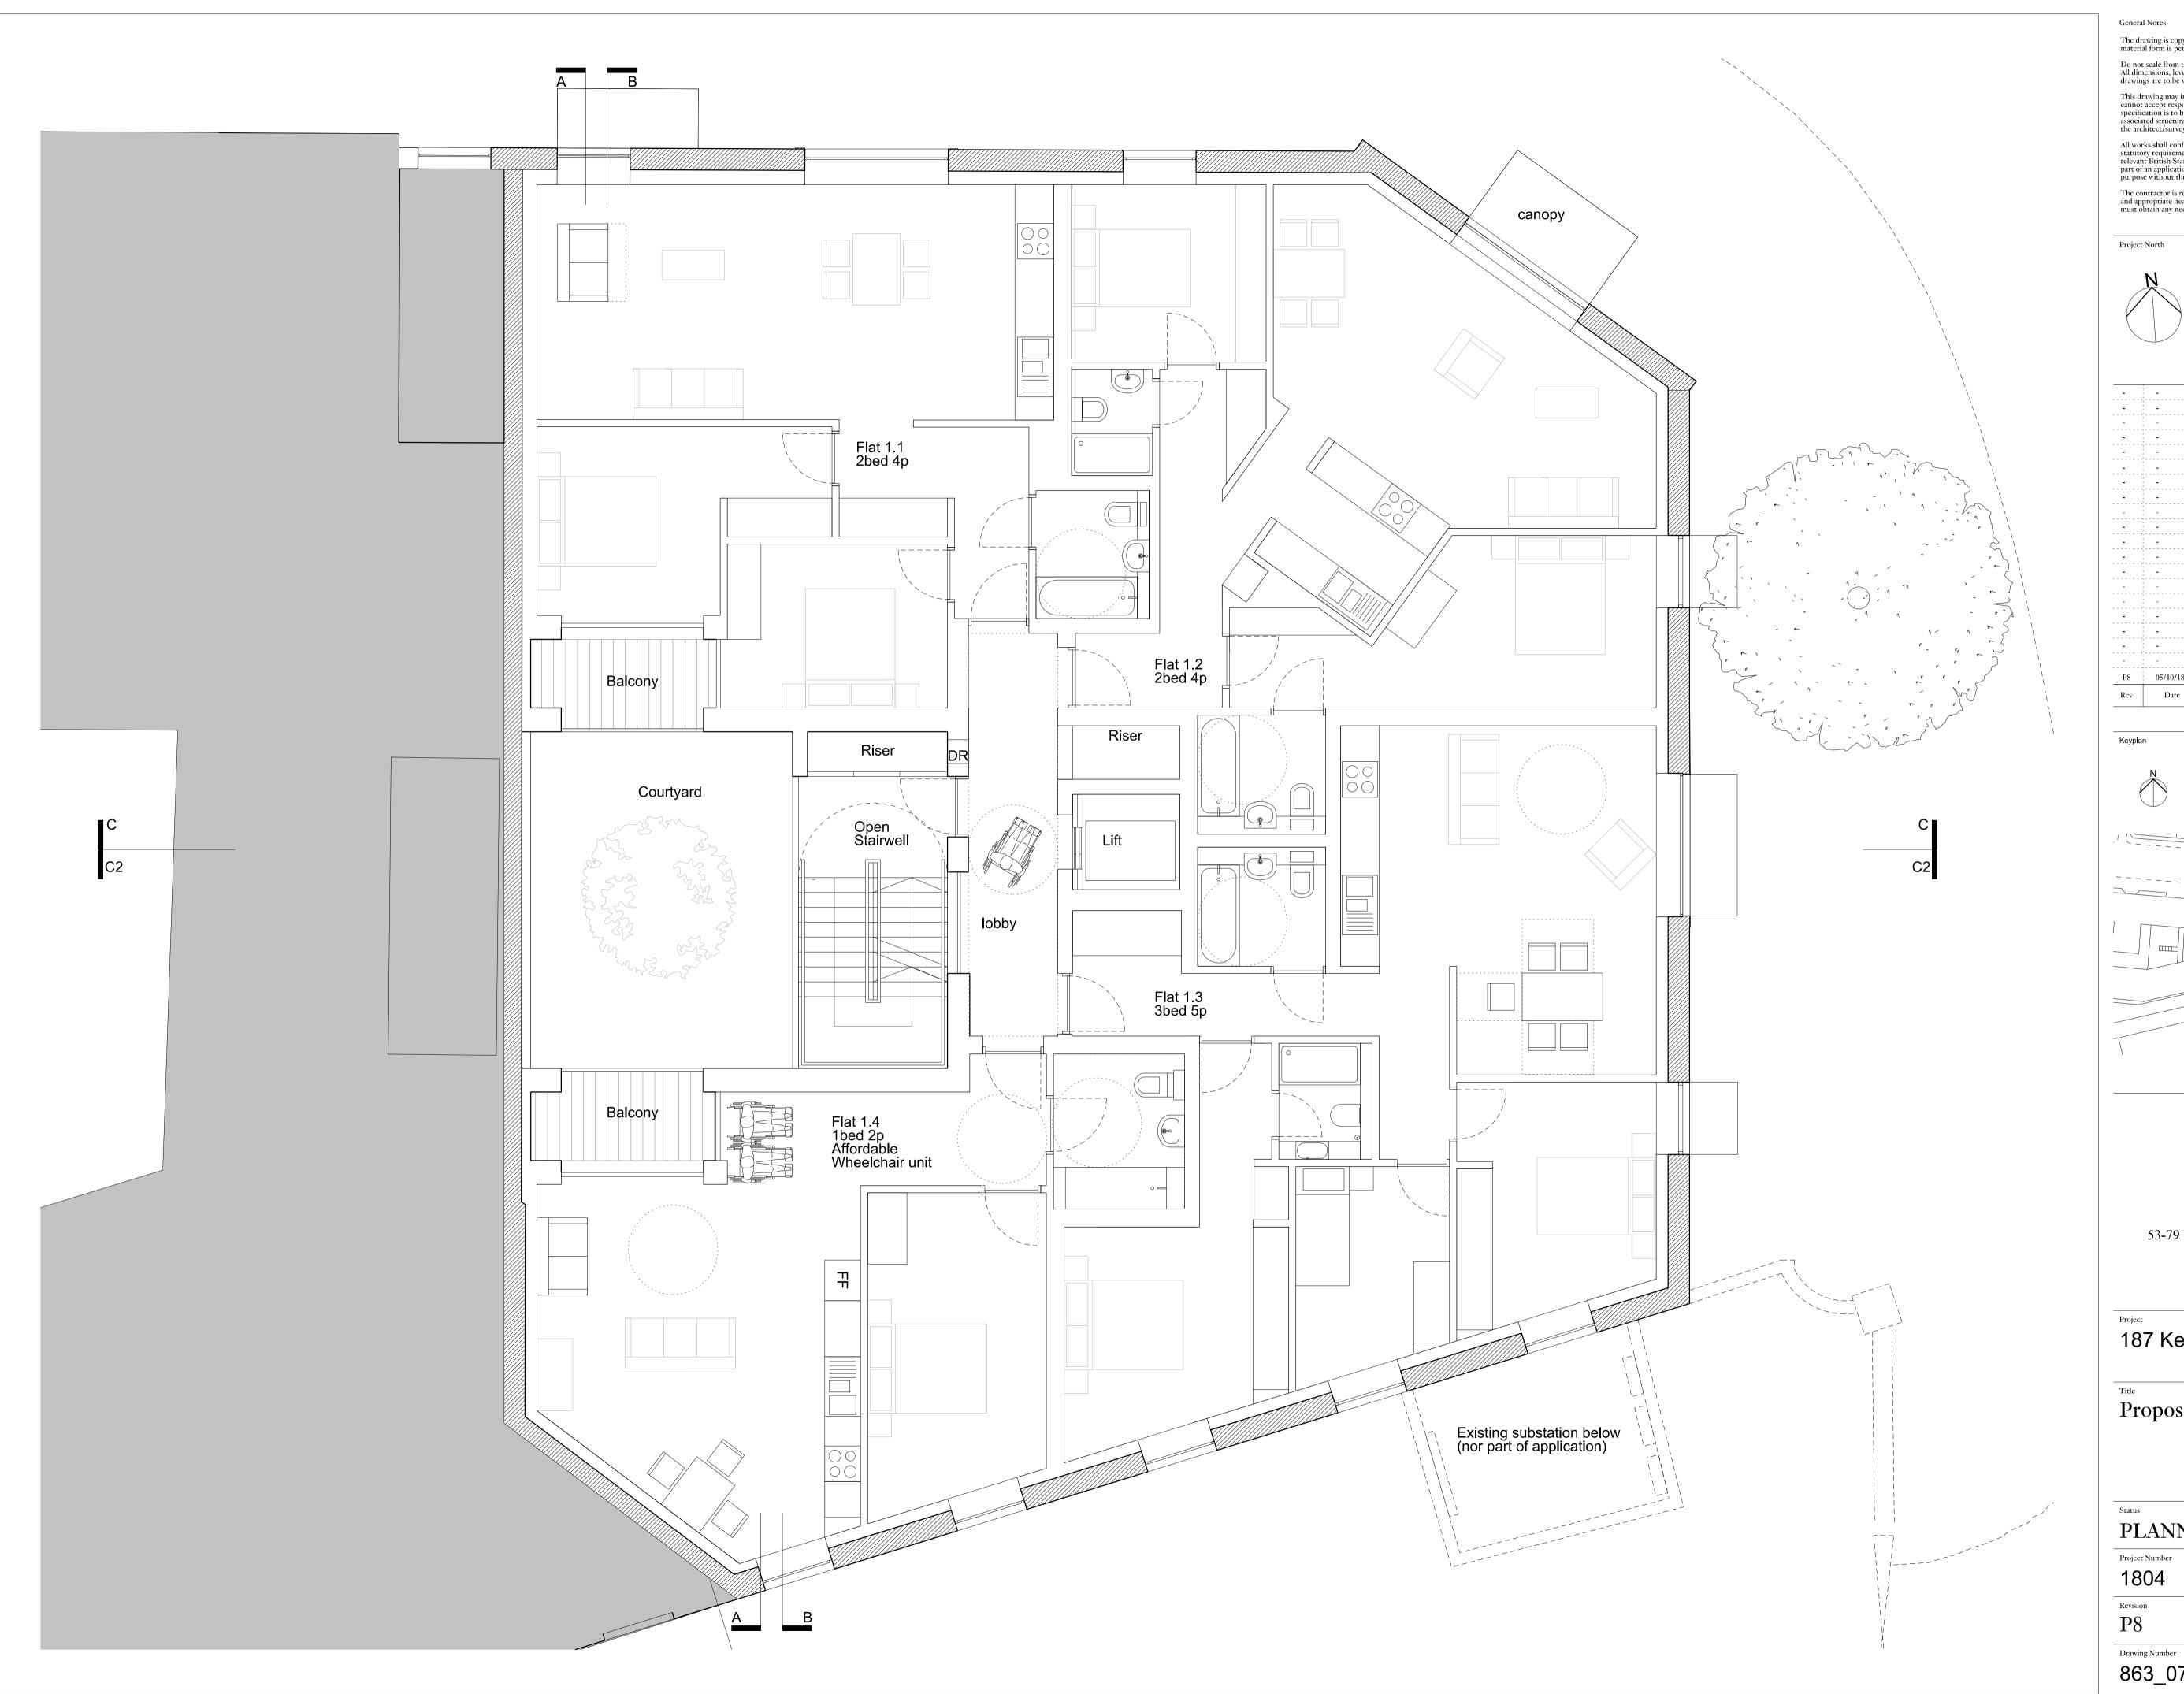

VABEL LONDON

531 Highghate Studios 53-79 Highgate Road, London NW5 1TL +44 (0)20 7183 6405 www.vabel.co.uk

187 Kentish Town Road, NW1

Proposed First Floor Plan

| Project Number | Date           | Checked By  |  |  |
|----------------|----------------|-------------|--|--|
| 1804           | 07/08/2018     | NE          |  |  |
| Revision       | Scale @ ISO A1 | Approved By |  |  |
| P8             | 1:50           | Vabel       |  |  |