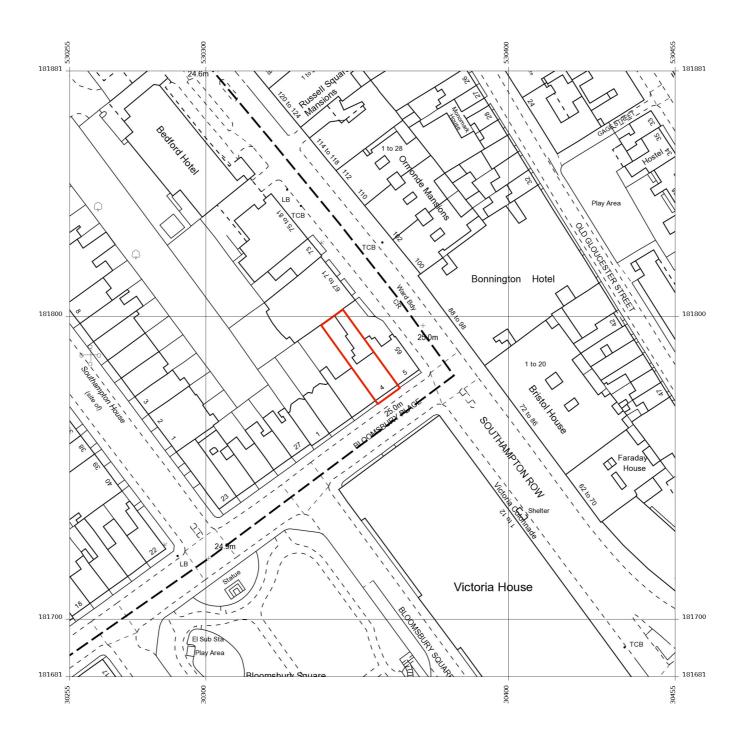

Drawing to be read in conjunction with structural engineer's

FG / PB
issue
Planning

drawn / checked by

May 17

4 Bloomsbury Place London, WC1A 2QA

The Bedford Estates

bury Place Site Location Plan WC1A 2QA

drawing no. 257.04 -001