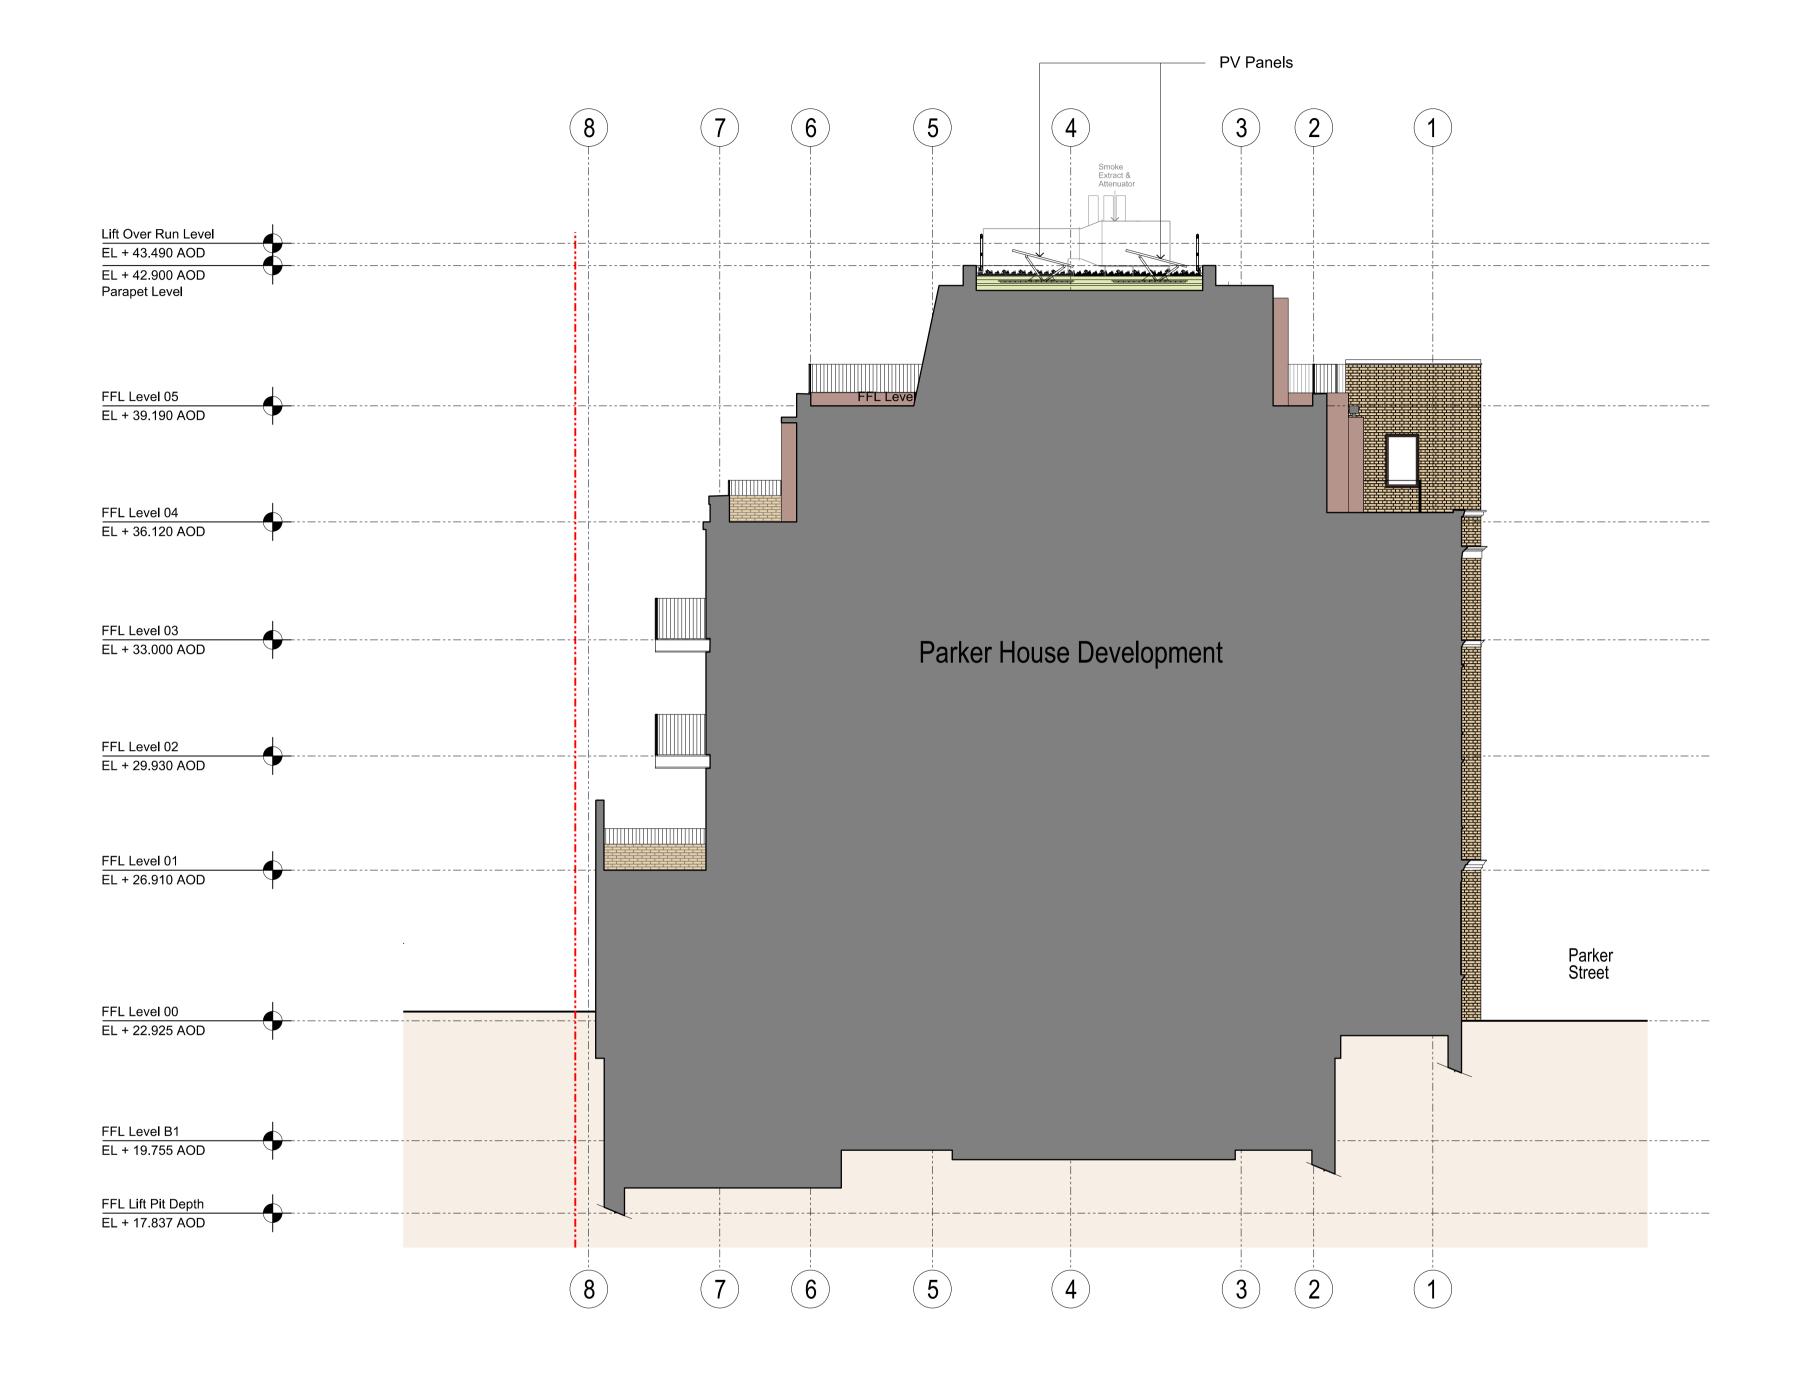

O1 Section A-A - PV Locations

Disclaimer Do not scale from this drawing.
Check all dimensions on site before fabrication or setting out.
This document is copyright and may not be reproduced without permission of the owner. For structure, please refer to Structural Engineer's design & specification. Below ground structure is indicative only. Stairs structure is indicative only. Allow for movement joints as required. Slabs are shown in absolute location and deflection & tollerences are not included on drawings. For deflection & tollerences please refer to Structural Engineer's design & specification. For MEP please refer to M&E Engineer's design & specification. For external spaces and landscape design, please refer to Landscape Designer's design & specification. For Interface along site boundary please see Architect's boundary designs in accordance with Party Wall agreement. ---- Assumed site boundary --- Assumed demise boundary

## Robin Partington & Partners

235 St John Street, London EC1V 4NG +44 20 7419 3500 mail@rpplondon.com www.rpplondon.com

Londonewcastle The Courtyard Building 17 Evelyn Yard London W1T 1AU

Parker House Drawing Title Section A-A - PV Locations