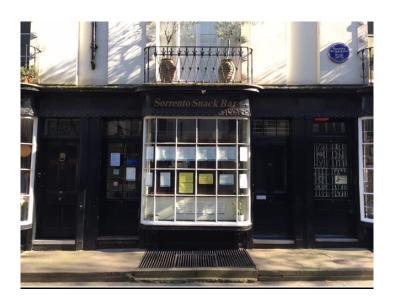

## Site

The property is a ground floor and basement shop in a 4-storey mid-terraced building located in the Bloomsbury conservation area. This building is set within a short terrace of similar historic buildings estimated to be built circa 1820 with the Dickensian-type shop-fronts and 3 levels above.

## **Proposal**

This Design and Access Statement has been prepared in support of the proposed alteration to the interior which is currently used as a cafe. The design carefully considers the existing elements and proposes minor interior alternation. The proposal includes repainting the shopfront in the same fashion as the original, which keeping the existing shop name position in the same color.