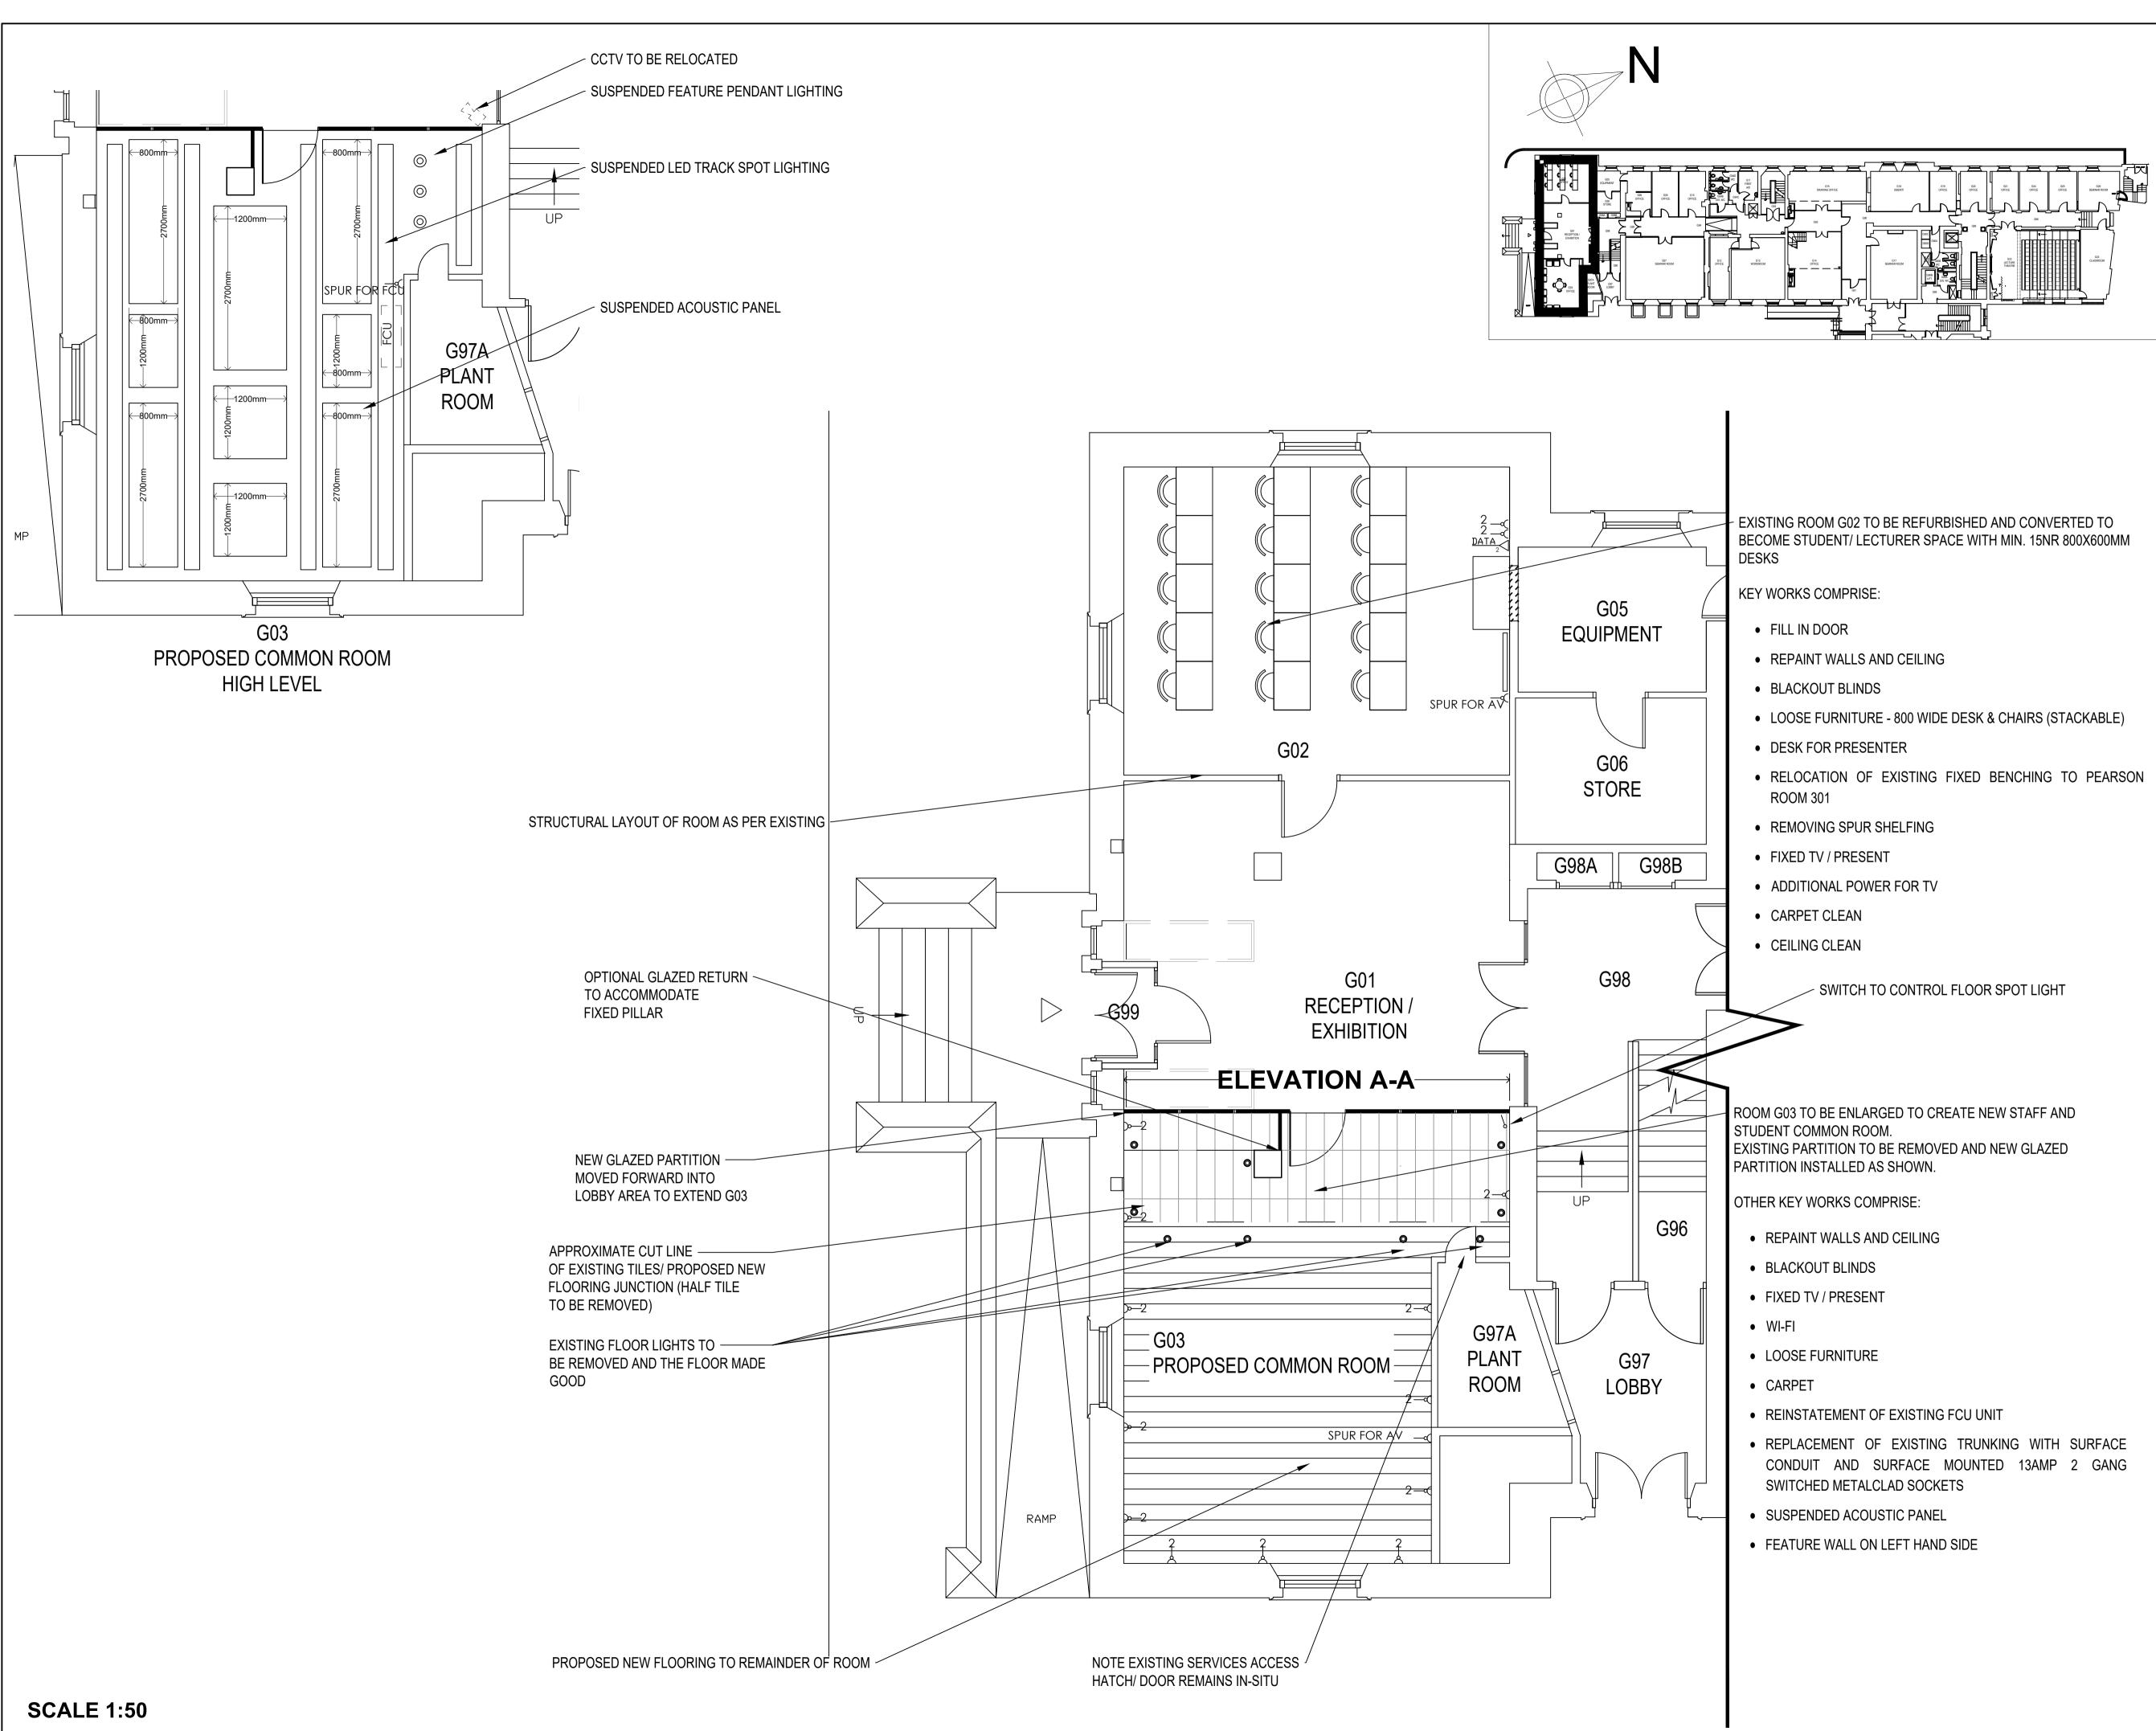

KEY SG2 NOTES:

PLANNING AND LBC: BUILDING IS GRADE I LISTED. LISTED **BUILDING CONSENT IS REQUIRED** FOR THE MOVING OF PARTITIONS AND BLOCKING OF DOORS

BUILDING CONTROL: REQUIRED, PRIMARILY FOR THE PASSAGE OF FIRE AND SOUND.

PROJECT LOGISTICS: THE CONTRACTOR WILL NEED TO OCCUPY THE ENTIRE SPACE AND LOBBY. ALTERNATIVE ACCESS IS THEREFORE REQUIRED. WHERE THIS IS NOT POSSIBLE, EACH AREA WILL REQUIRE HOARDING.

WELFARE FACILITIES ARE ASSUMED TO BE AVAILABLE WITHIN THIS AREA OF THE BUILDING (WCS, TABLE AND CHAIRS IN A WARM, DRY PLACE) AS REQUIRED BY CDM 2015. A DESIGNATED AREA FOR A WELFARE UNIT WOULD BE REQUIRED WHERE THIS IS NOT POSSIBLE.

**ROOM DECANT OPTIONS:** IT IS UNDERSTOOD THAT THESE WORKS WILL BE UNDERTAKEN OVER THE SUMMER. THESE ROOMS WILL THEREFORE NOT BE AVAILABLE FOR THE DURATION OF THE WORKS.

| 0   | 31 Jan 18 |             | LM    | CHK   | DP     |
|-----|-----------|-------------|-------|-------|--------|
| Rev | Date      | Description | Drawn | Check | Approv |
|     |           |             |       |       |        |