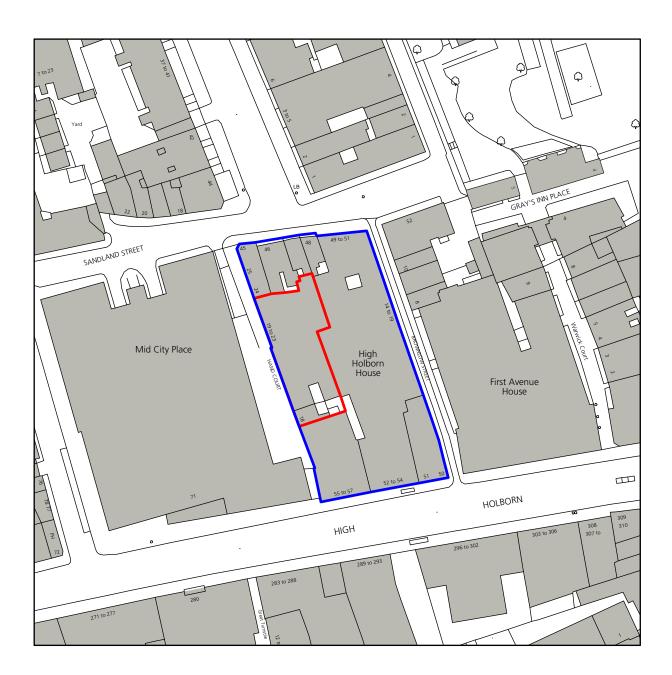

|           | GENERAL NOTES.                                                                                                                                                                                    |                    |
|-----------|---------------------------------------------------------------------------------------------------------------------------------------------------------------------------------------------------|--------------------|
|           | All dimensions to be checked on site prio<br>of any works, and/or preparation of any s                                                                                                            |                    |
|           | Sizes of and dimensions to any structural elements are<br>indicative only. See structural engineers drawings for actual<br>sizes / dimensions.                                                    |                    |
|           | Sizes of and dimensions to any service elements are indicative<br>only. See service engineers drawings for actual sizes and<br>dimensions.                                                        |                    |
|           | This drawing to be read in conjunction with all other<br>Architect's drawings, specifications and other Consultants'<br>information.                                                              |                    |
|           | All proprietary systems shown on this drawing are to be<br>installed strictly in accordance with the<br>Manufacturers/Suppliers recommended details.                                              |                    |
|           | Any discrepancies between information s<br>drawing and any other contract informat<br>manufacturers/suppliers recommendation<br>the attention of the Architect<br>DO NOT SCALE FROM THIS DRAWING. | ion or             |
|           | NOTES.                                                                                                                                                                                            |                    |
|           | Boundary of development sit                                                                                                                                                                       | e                  |
|           | Land owned by                                                                                                                                                                                     | applicant          |
|           |                                                                                                                                                                                                   |                    |
|           |                                                                                                                                                                                                   |                    |
|           |                                                                                                                                                                                                   |                    |
|           |                                                                                                                                                                                                   |                    |
|           |                                                                                                                                                                                                   |                    |
|           |                                                                                                                                                                                                   |                    |
|           |                                                                                                                                                                                                   |                    |
|           |                                                                                                                                                                                                   |                    |
|           |                                                                                                                                                                                                   |                    |
|           |                                                                                                                                                                                                   |                    |
|           |                                                                                                                                                                                                   |                    |
|           |                                                                                                                                                                                                   |                    |
|           |                                                                                                                                                                                                   |                    |
|           |                                                                                                                                                                                                   |                    |
|           |                                                                                                                                                                                                   |                    |
|           |                                                                                                                                                                                                   |                    |
|           |                                                                                                                                                                                                   |                    |
|           |                                                                                                                                                                                                   |                    |
|           |                                                                                                                                                                                                   |                    |
|           | - Planning Submission                                                                                                                                                                             | 21/09/2018<br>DATE |
|           |                                                                                                                                                                                                   |                    |
|           | Buckley Gray Yeoman<br>Studio 4.04 The Tea Building 56 Shoreditch High Street<br>London £1 6JJ T: 020 7033 9913 F: 020 7033 9914                                                                  |                    |
|           |                                                                                                                                                                                                   |                    |
|           | CLIENT<br>SRG Holborn Limited                                                                                                                                                                     |                    |
|           | PROJECT<br>18-21 Hand Court                                                                                                                                                                       |                    |
|           | DRAWING<br>Site Location Plan                                                                                                                                                                     |                    |
|           |                                                                                                                                                                                                   |                    |
|           | scale<br>1:1250 @ A3                                                                                                                                                                              |                    |
|           | date<br>Aug. 2018                                                                                                                                                                                 | drawn by<br>JR     |
|           | DWG No.<br>975_P2-SP-01                                                                                                                                                                           | REVISION           |
| $\square$ | DRAWING STATUS                                                                                                                                                                                    |                    |
| $\bigvee$ | PLANNING                                                                                                                                                                                          |                    |