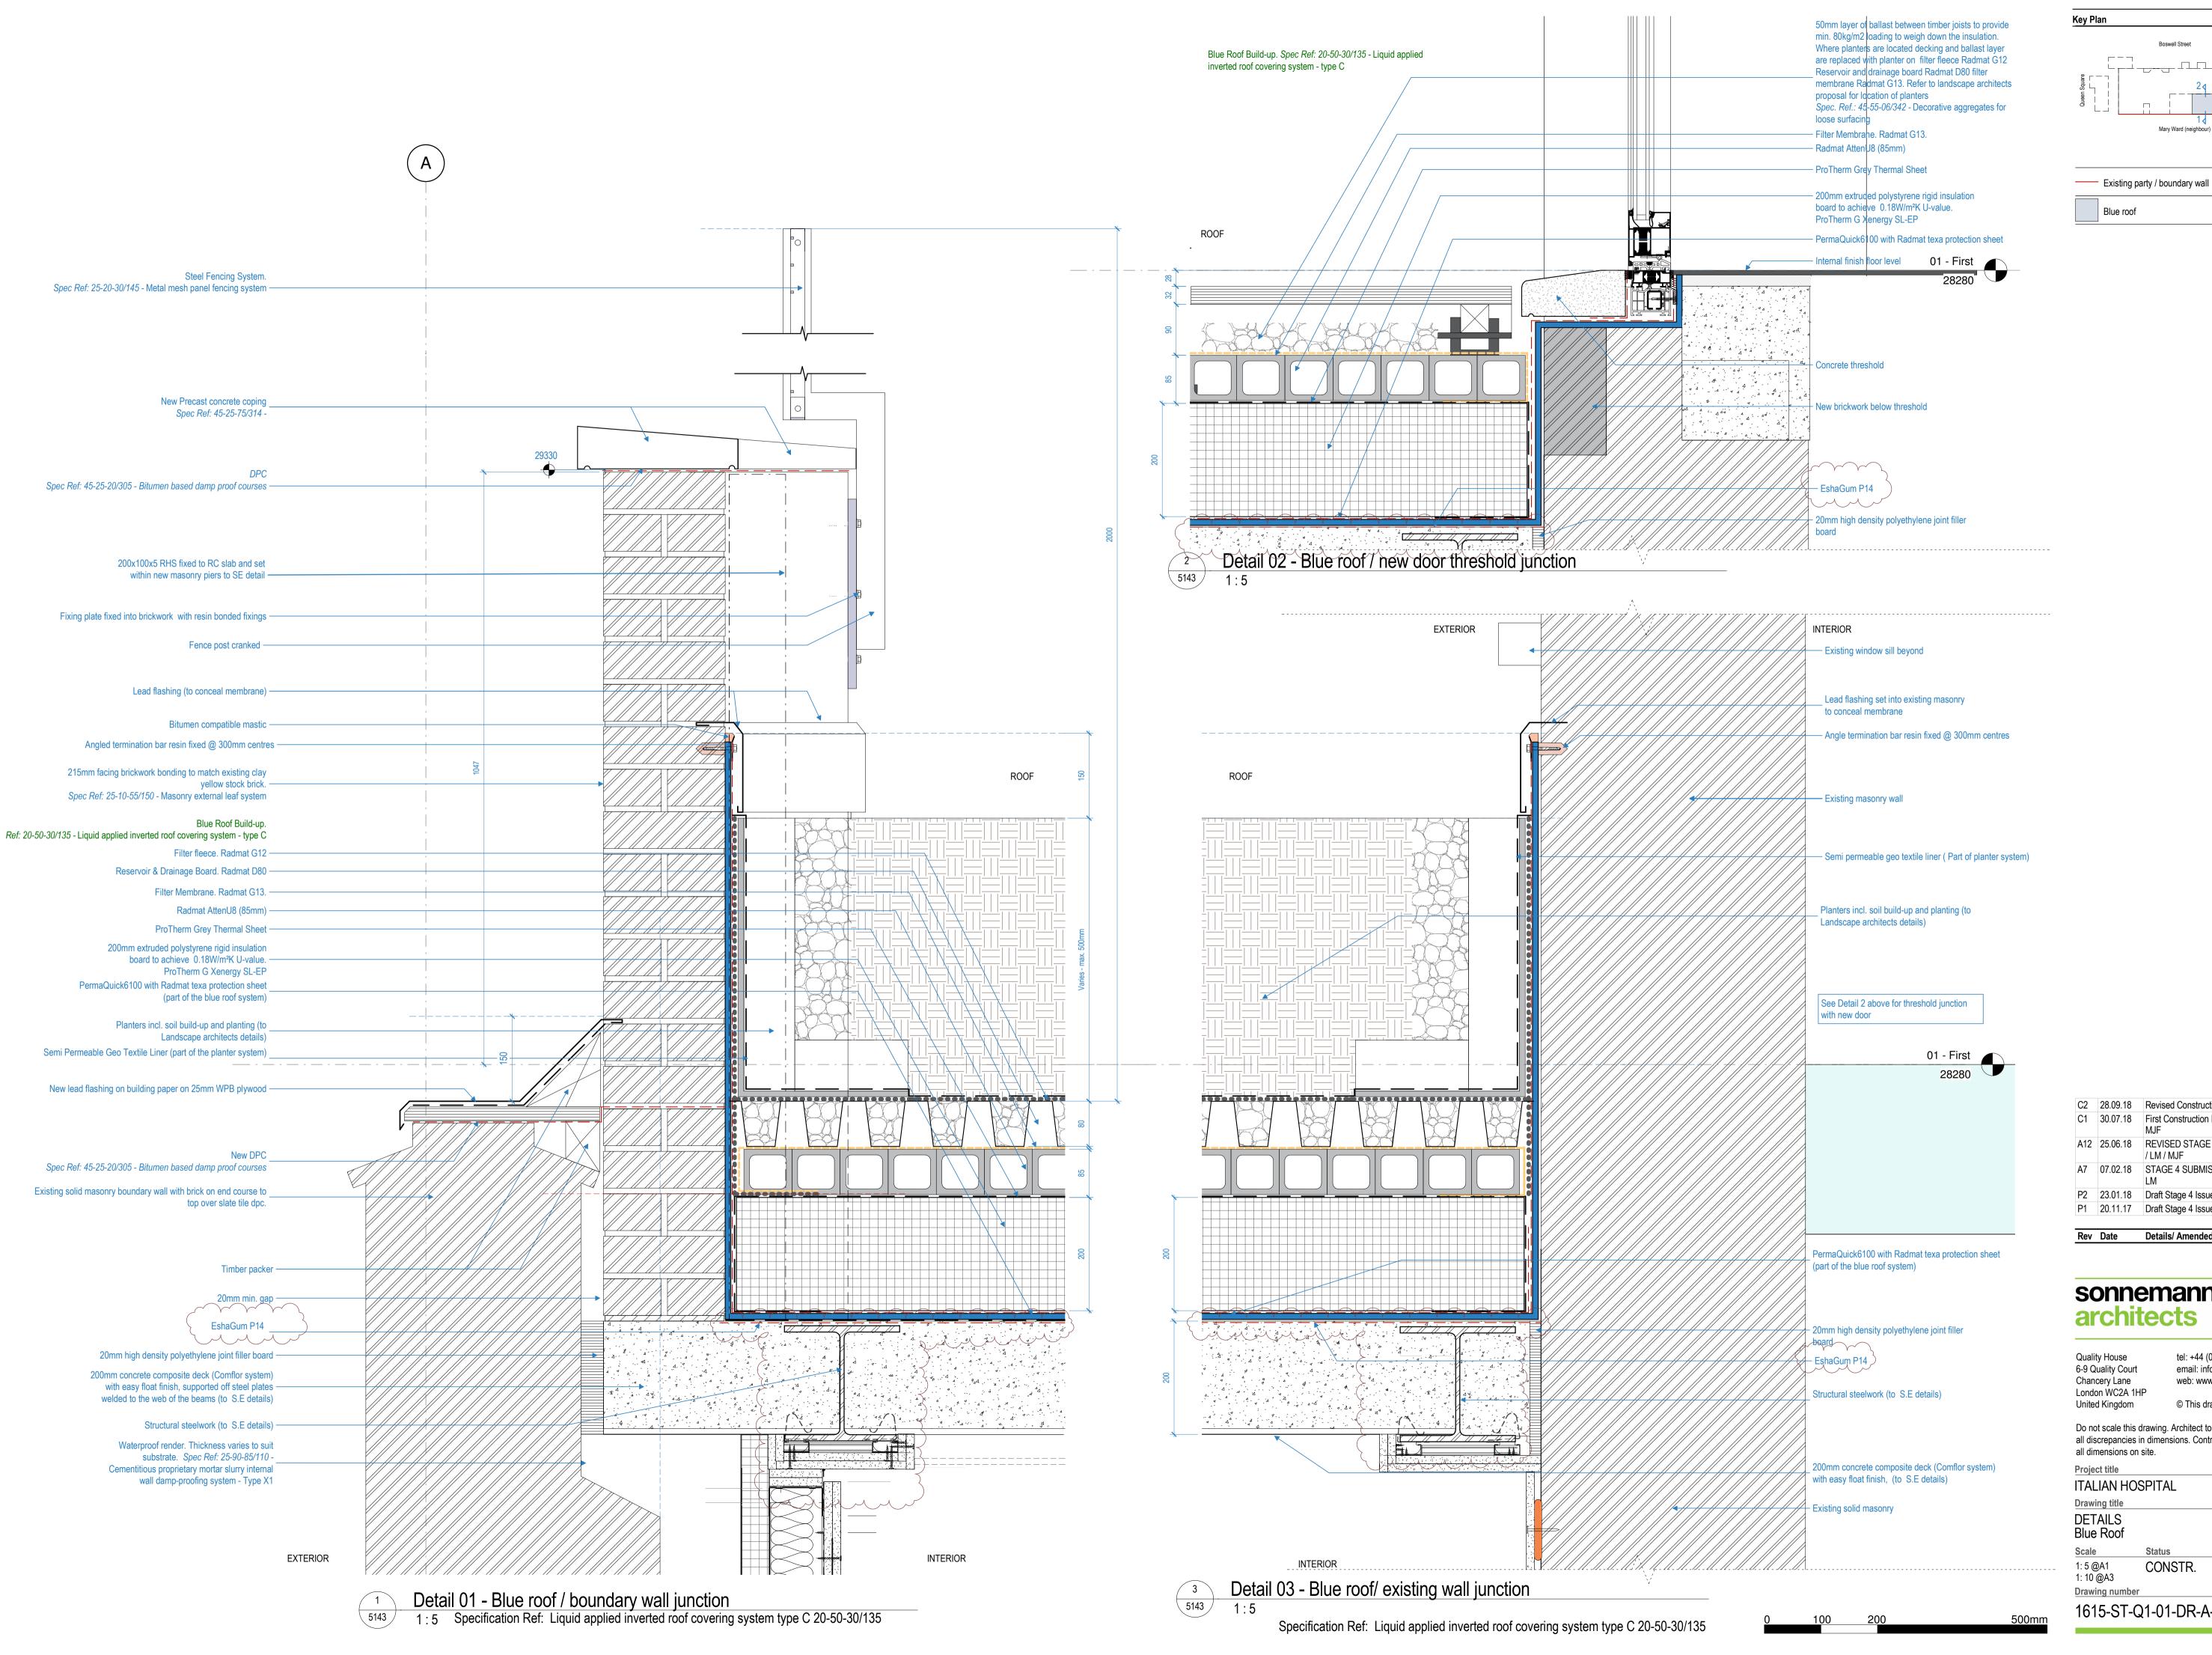

Key Plan

Blue roof

C2 28.09.18 Revised Construction -MJF LM C1 30.07.18 First Construction Issue / LM A12 25.06.18 REVISED STAGE 4 ISSUE LM /LM/MJF A7 07.02.18 STAGE 4 SUBMISSION/ AML P2 23.01.18 Draft Stage 4 Issue / GV AML P1 20.11.17 Draft Stage 4 Issue / GV AML Rev Date Details/ Amended by

Do not scale this drawing. Architect to be informed of

all discrepancies in dimensions. Contractor to check all dimensions on site. Project title

ITALIAN HOSPITAL Drawing title DETAILS Blue Roof

Revision 1: 5 @A1 1: 10 @A3 CONSTR.

Drawing number 1615-ST-Q1-01-DR-A-5143