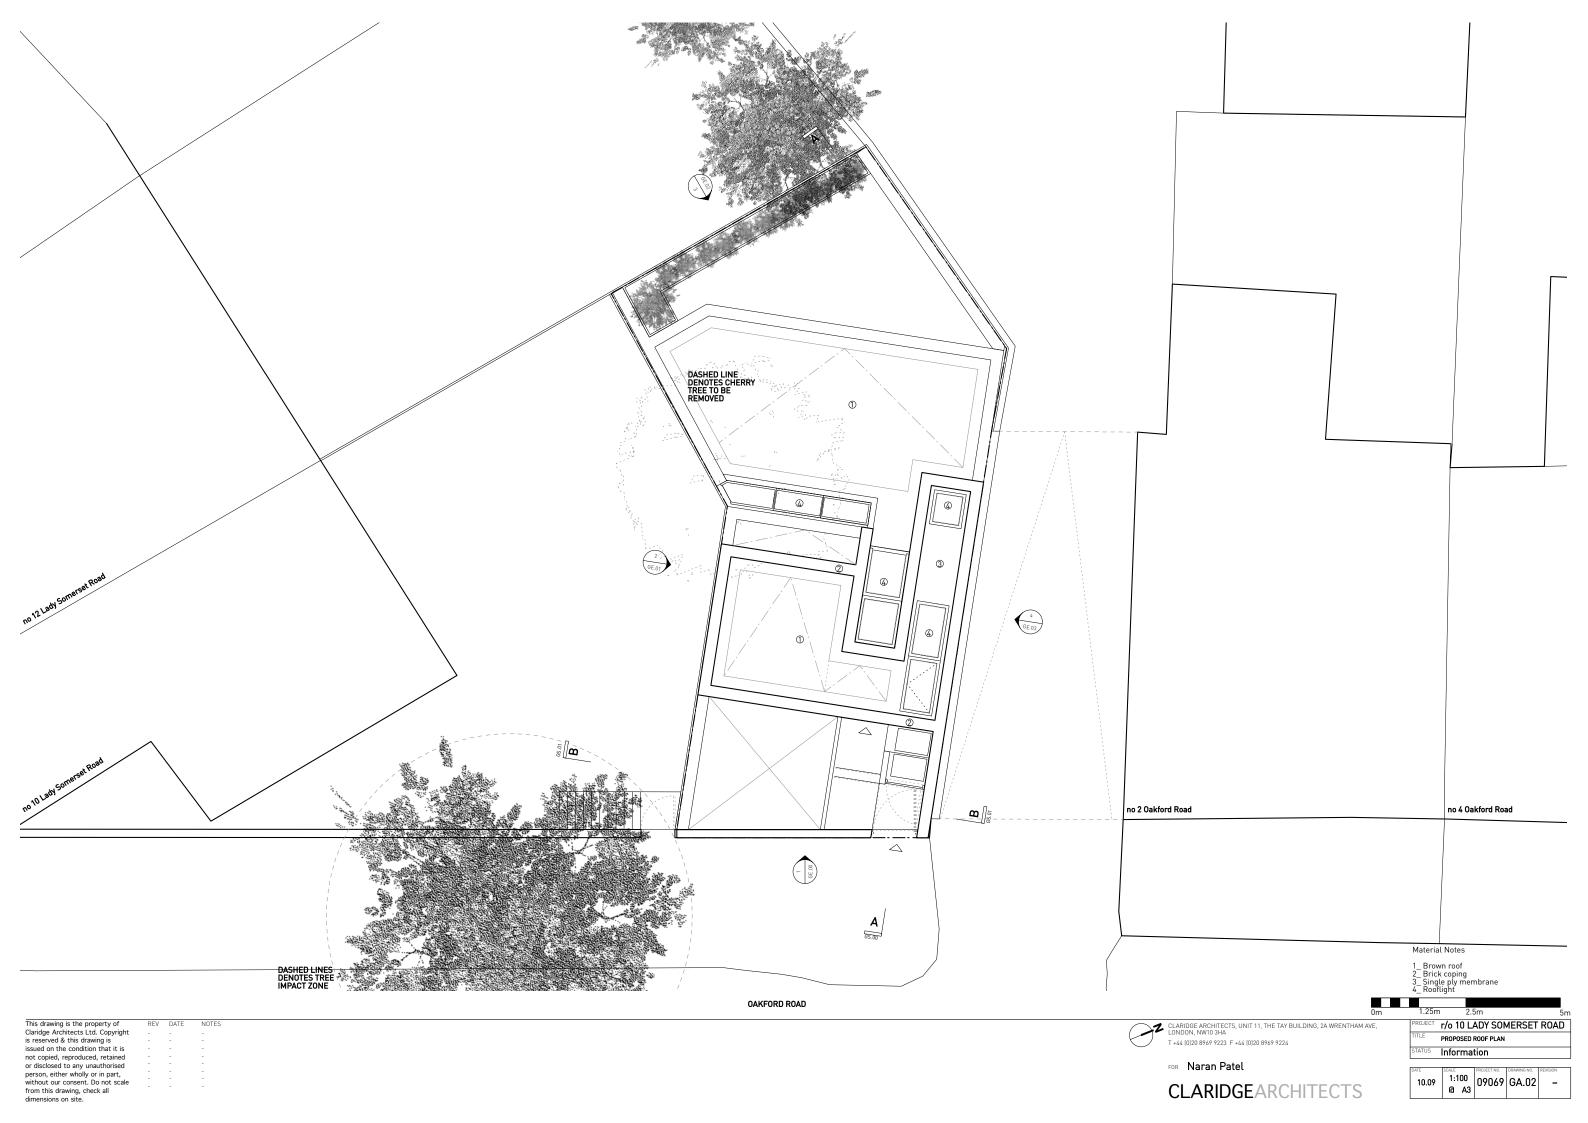

1 Proposed West Elevation GE.00 1:100 @ A3

Material Notes

1\_ Brick 2\_ Brick soldier course 3\_ Timber Gate

CLARIDGE ARCHITECTS, UNIT 11, THE TAY BUILDING, 2A WRENTHAM AVE, LONDON, NW10 3HA T +44 (0)20 8969 9223 F +44 (0)20 8969 9224

r/o 10 LADY SOMERSET ROAD PROPOSED WEST ELEVATION Information

FOR Naran Patel

CLARIDGEARCHITECTS

10.09 | SCALE | PROJECT NO. | DRAWING NO. | REVISION | O9069 | GE.00 | -





Proposed North Elevation GE.01 1:100 @ A3

## Material Notes

1\_ Brick
2\_ Brick soldier course
3\_ Engineering brick
4\_ Existing timber fence restored
5\_ Glazed balustrade
6\_ Timber glazing unit
7\_ Opaque glazing

r/o 10 LADY SOMERSET ROAD PROPOSED NORTH ELEVATION Information

CLARIDGEARCHITECTS

CLARIDGE ARCHITECTS, UNIT 11, THE TAY BUILDING, 2A WRENTHAM AVE, LONDON,