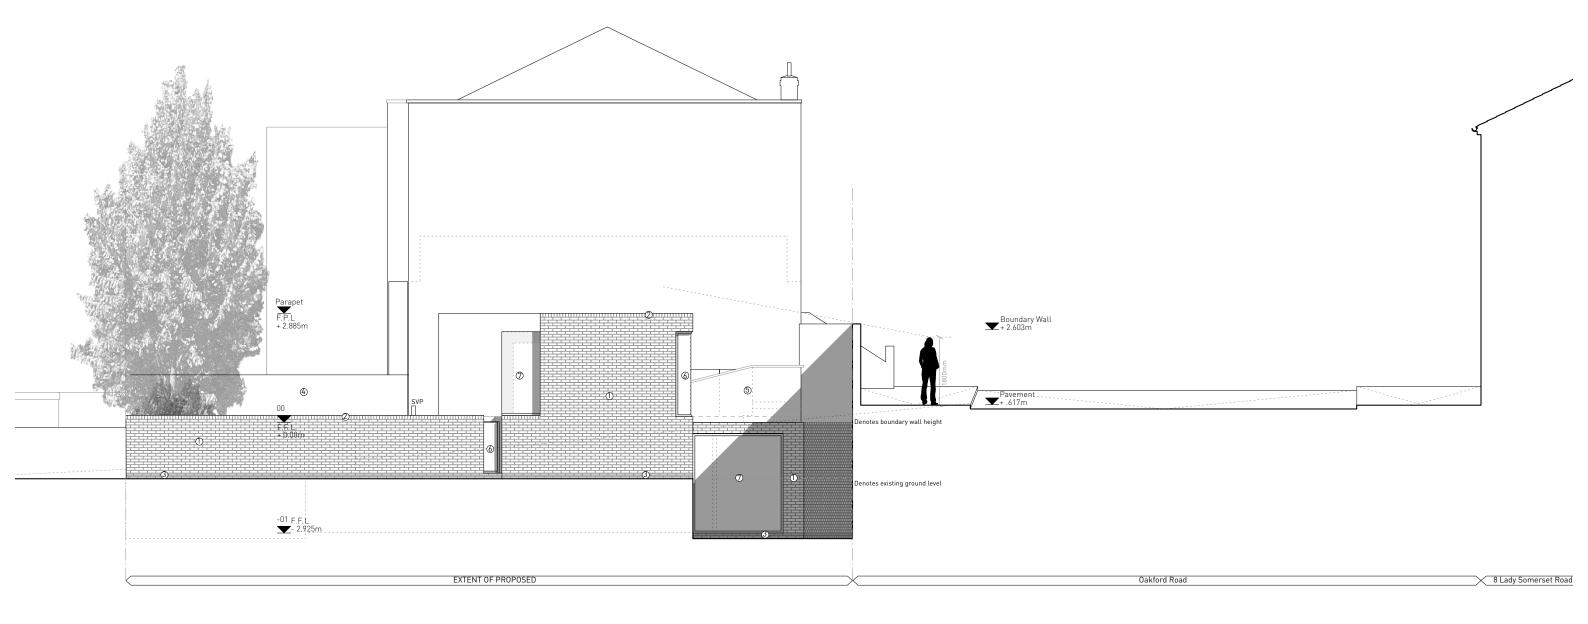

T +44 (0)20 8969 9223 F +44 (0)20 8969 9224

1 Proposed Section A\_A GS.00 1:100 @ A3

This drawing is the property of Claridge Architects Ltd. Copyright is reserved & this drawing is issued on the condition that it is not copied, reproduced, retained or disclosed to any unauthorised person, either wholly or in part, without our consent. Do not scale from this drawing, check all dimensions on site.

REV DATE NOT
- - - - - - - - - - - - - - - - - -

CLARIDGE ARCHITECTS, UNIT 11, THE TAY BUILDING, 2A WRENTHAM AVE, LONDON, NW10 3HA

T +44 (0)20 8969 9223 F +44 (0)20 8969 9224

FOR Naran Patel

CLARIDGEARCHITECTS

PROJECT r/o 10 LADY SOMERSET ROAD

TITLE PROPOSED SECTION A.A

STATUS Information

DATE SCALE PROJECT NO. DRAWNG NO. REVISION

Proposed Section B\_B GS.01 1:100 @ A3

Material Notes

r/o 10 LADY SOMERSET ROAD PROPOSED SECTION B\_B