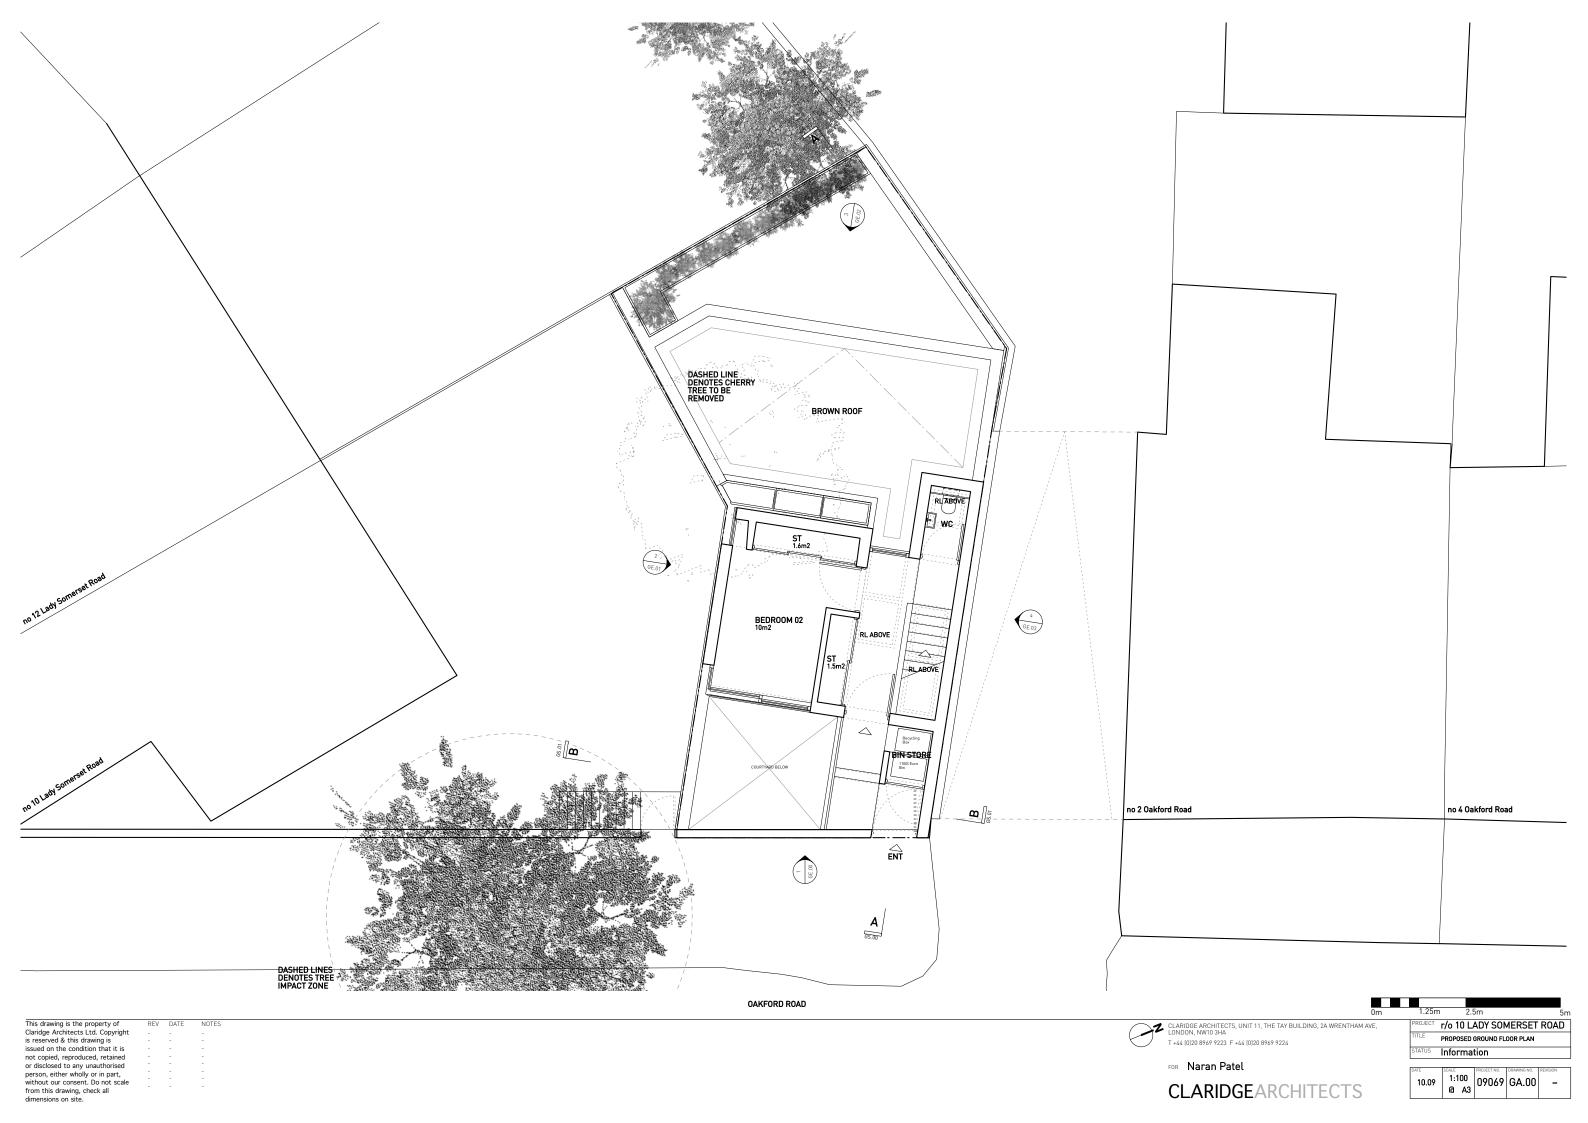

1 Proposed West Elevation GE.00 1:100 @ A3

Material Notes

1\_ Brick 2\_ Brick soldier course 3\_ Timber Gate

CLARIDGE ARCHITECTS, UNIT 11, THE TAY BUILDING, 2A WRENTHAM AVE, LONDON, NW10 3HA T +44 (0)20 8969 9223 F +44 (0)20 8969 9224

r/o 10 LADY SOMERSET ROAD PROPOSED WEST ELEVATION Information

FOR Naran Patel

CLARIDGEARCHITECTS

10.09 | SCALE | PROJECT NO. | DRAWING NO. | REVISION | O9069 | GE.00 | -





Proposed North Elevation GE.01 1:100 @ A3

## Material Notes

1\_ Brick
2\_ Brick soldier course
3\_ Engineering brick
4\_ Existing timber fence restored
5\_ Glazed balustrade
6\_ Timber glazing unit
7\_ Opaque glazing

r/o 10 LADY SOMERSET ROAD PROPOSED NORTH ELEVATION Information

CLARIDGEARCHITECTS

CLARIDGE ARCHITECTS, UNIT 11, THE TAY BUILDING, 2A WRENTHAM AVE, LOND