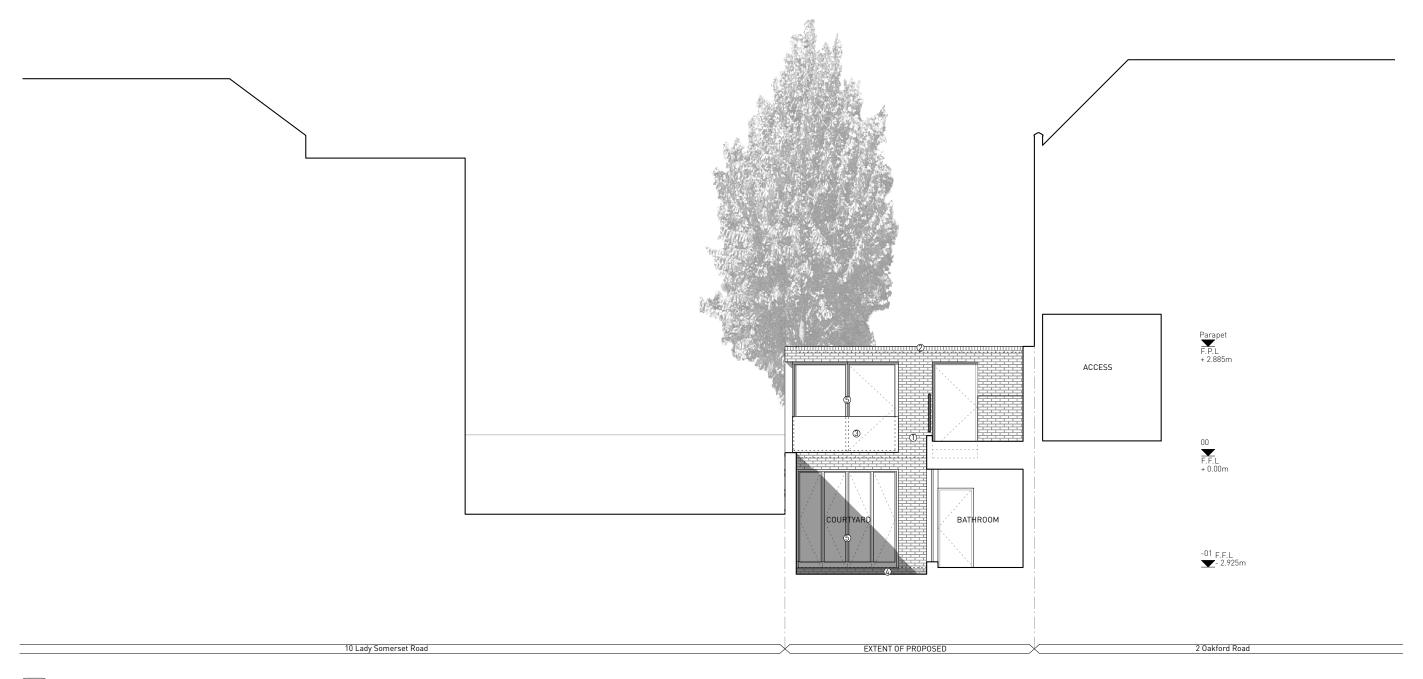

PROJECT r/o 10 LADY SOMERSET ROAD

TITLE PROPOSED SECTION A.A

STATUS Information

DATE SCALE PROJECT NO. DRAWNG NO. REVISION

Proposed Section B\_B GS.01 1:100 @ A3

Material Notes

r/o 10 LADY SOMERSET ROAD PROPOSED SECTION B\_B

Information

FOR Naran Patel

10.09 | 1:100 | 09069 | GS.01 |

This drawing is the property of Claridge Architects Ltd. Copyright is reserved & this drawing is issued on the condition that it is not copied, reproduced, retained or disclosed to any unauthorised person, either wholly or in part, without our consent. Do not scale from this drawing, check all dimensions on site.