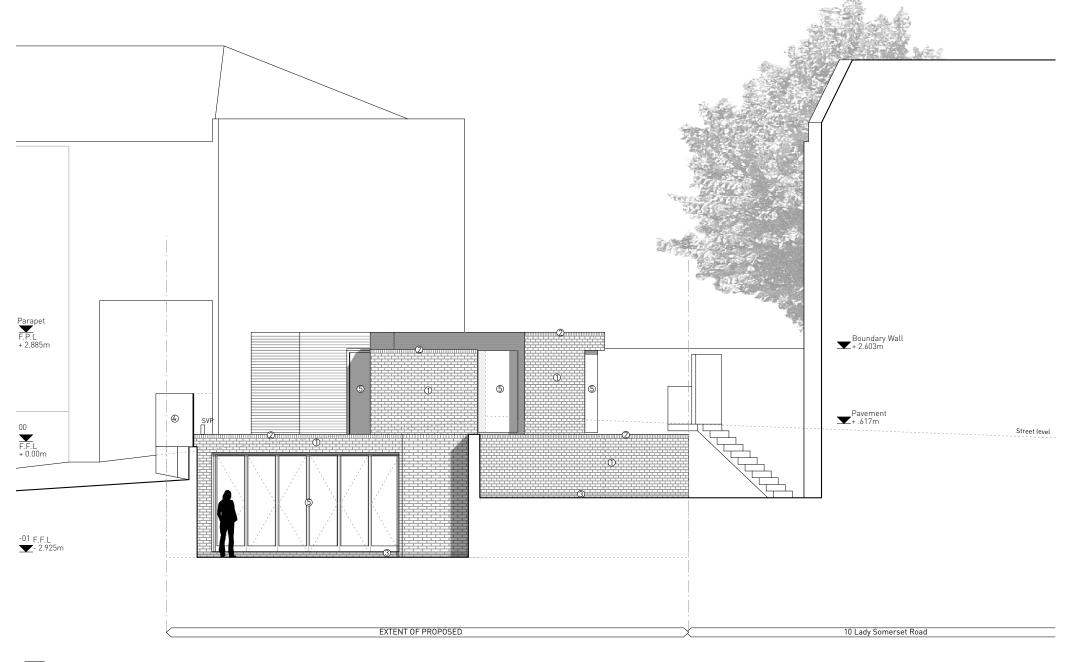

1 Proposed West Elevation GE.00 1:100 @ A3

Material Notes

1\_ Brick 2\_ Brick soldier course 3\_ Timber Gate

CLARIDGE ARCHITECTS, UNIT 11, THE TAY BUILDING, 2A WRENTHAM AVE, LONDON, NW10 3HA T +44 (0)20 8969 9223 F +44 (0)20 8969 9224

r/o 10 LADY SOMERSET ROAD PROPOSED WEST ELEVATION Information

FOR Naran Patel

CLARIDGEARCHITECTS

10.09 | SCALE | PROJECT NO. | DRAWING NO. | REVISION | O9069 | GE.00 | -

Proposed North Elevation GE.01 1:100 @ A3