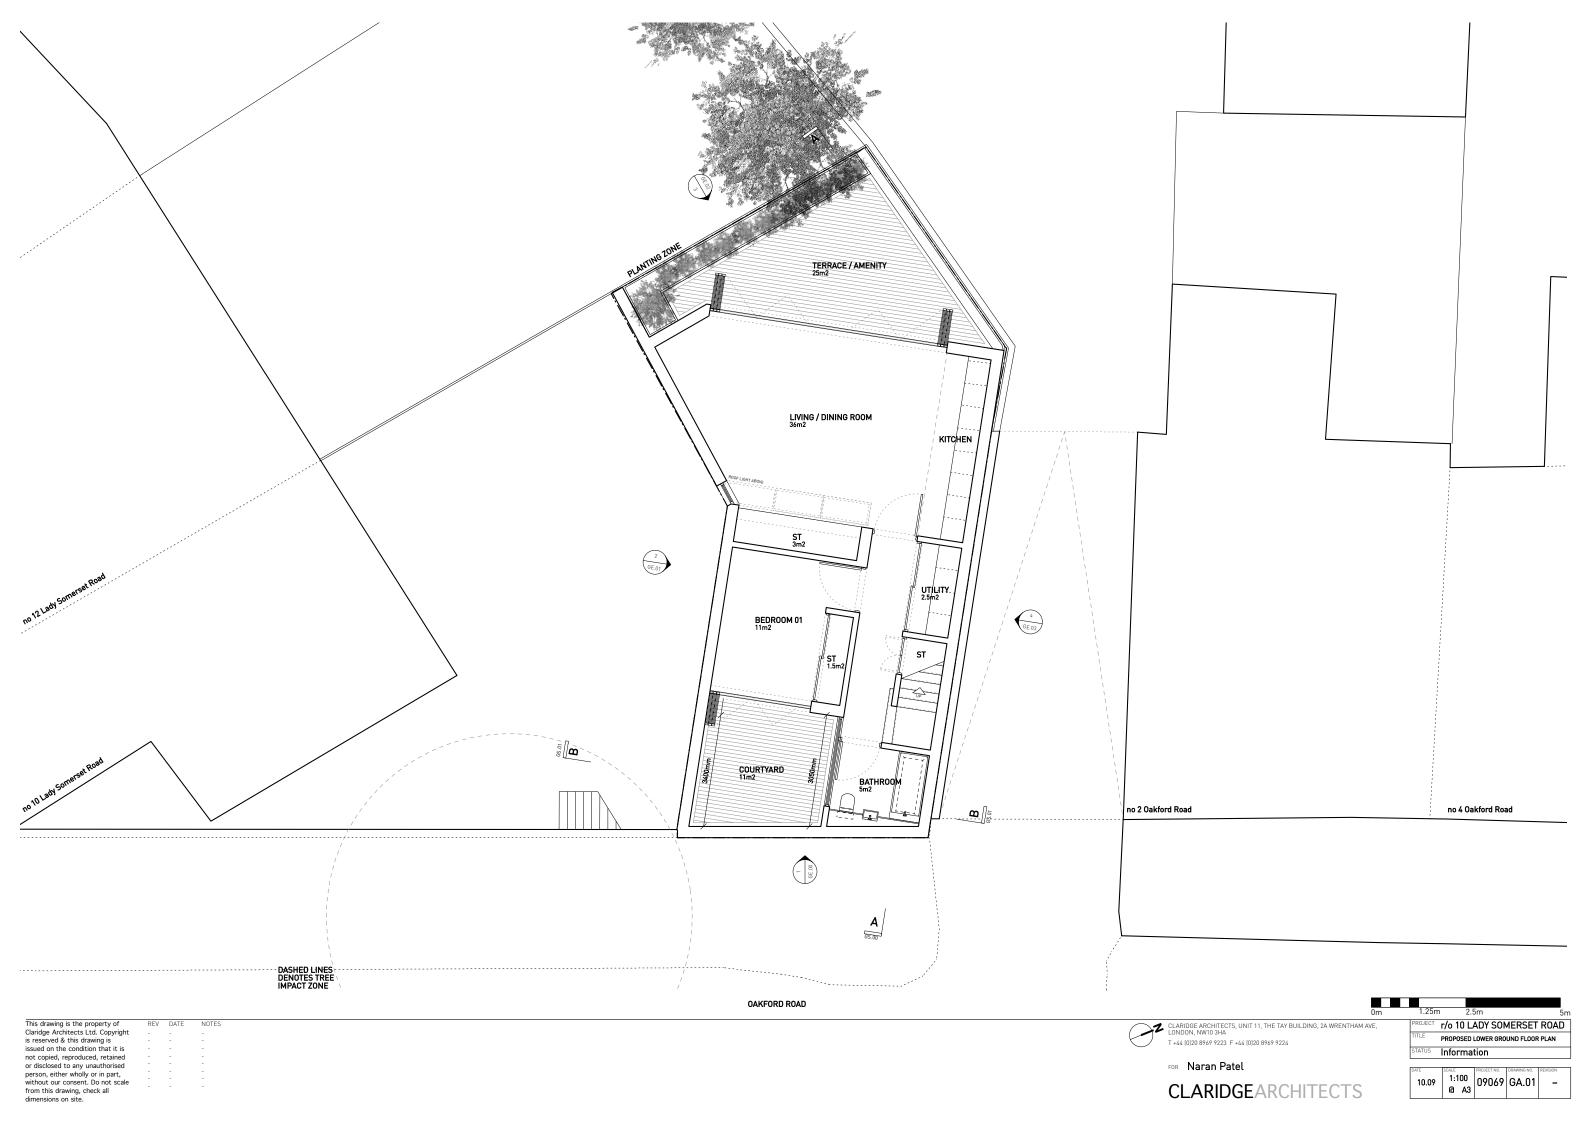

1 Proposed West Elevation GE.00 1:100 @ A3

Material Notes

1\_ Brick 2\_ Brick soldier course 3\_ Timber Gate

CLARIDGE ARCHITECTS, UNIT 11, THE TAY BUILDING, 2A WRENTHAM AVE, LONDON, NW10 3HA T +44 (0)20 8969 9223 F +44 (0)20 8969 9224

r/o 10 LADY SOMERSET ROAD PROPOSED WEST ELEVATION Information

FOR Naran Patel

CLARIDGEARCHITECTS

10.09 | SCALE | PROJECT NO. | DRAWING NO. | REVISION | O9069 | GE.00 | -





Proposed North Elevation GE.01 1:100 @ A3

## Material Notes

1\_ Brick
2\_ Brick soldier course
3\_ Engineering brick
4\_ Existing timber fence restored
5\_ Glazed balustrade
6\_ Timber glazing unit
7\_ Opaque glazing

r/o 10 LADY SOMERSET ROAD PROPOSED NORTH ELEVATION Information

CLARIDGEARCHITECTS

CLARIDGE ARCHITECTS, UNIT 11, THE TAY BUILDING, 2A WRENTHAM AVE, LONDON