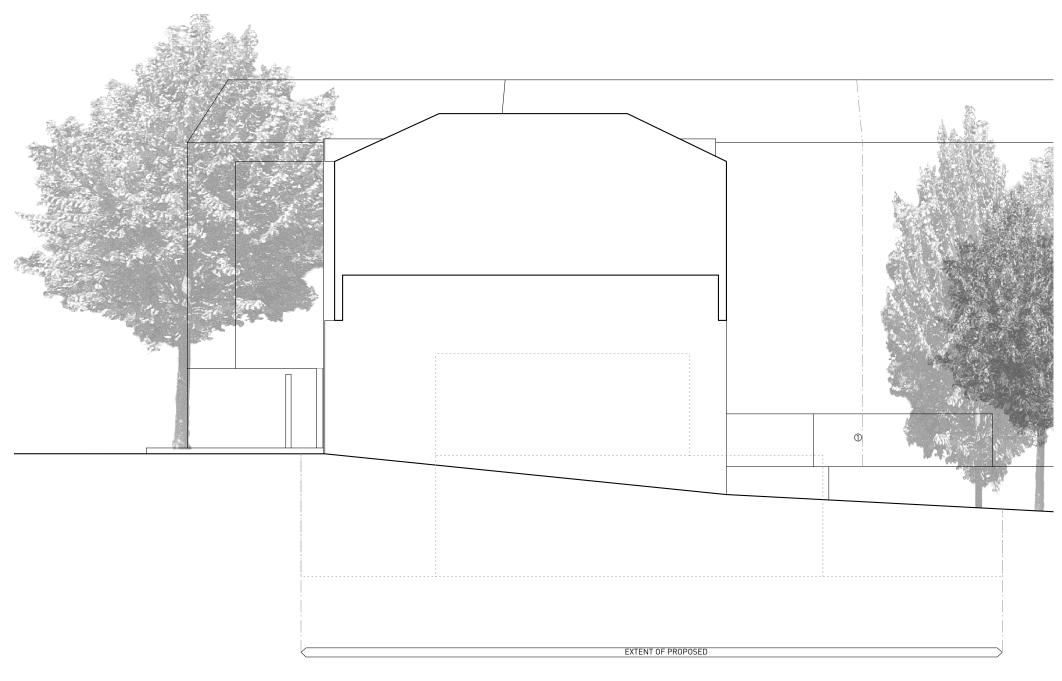

FOR Naran Patel

3 Proposed East Elevation GE.02 1:100 @ A3

Material Notes

1\_ Brick 2\_ Brick soldier course 3\_ Engineering brick 4\_ Existing timber fence restored 5\_ Timber glazing unit

r/o 10 LADY SOMERSET ROAD PROPOSED EAST ELEVATION

FOR Naran Patel

CLARIDGEARCHITECTS

CLARIDGE ARCHITECTS, UNIT 11, THE TAY BUILDING, 2A WRENTHAM AVE, LONDON, NW10 3HA

T +44 (0)20 8969 9223 F +44 (0)20 8969 9224

Information 

4 Proposed South Elevation GE.03 1:100 @ A3