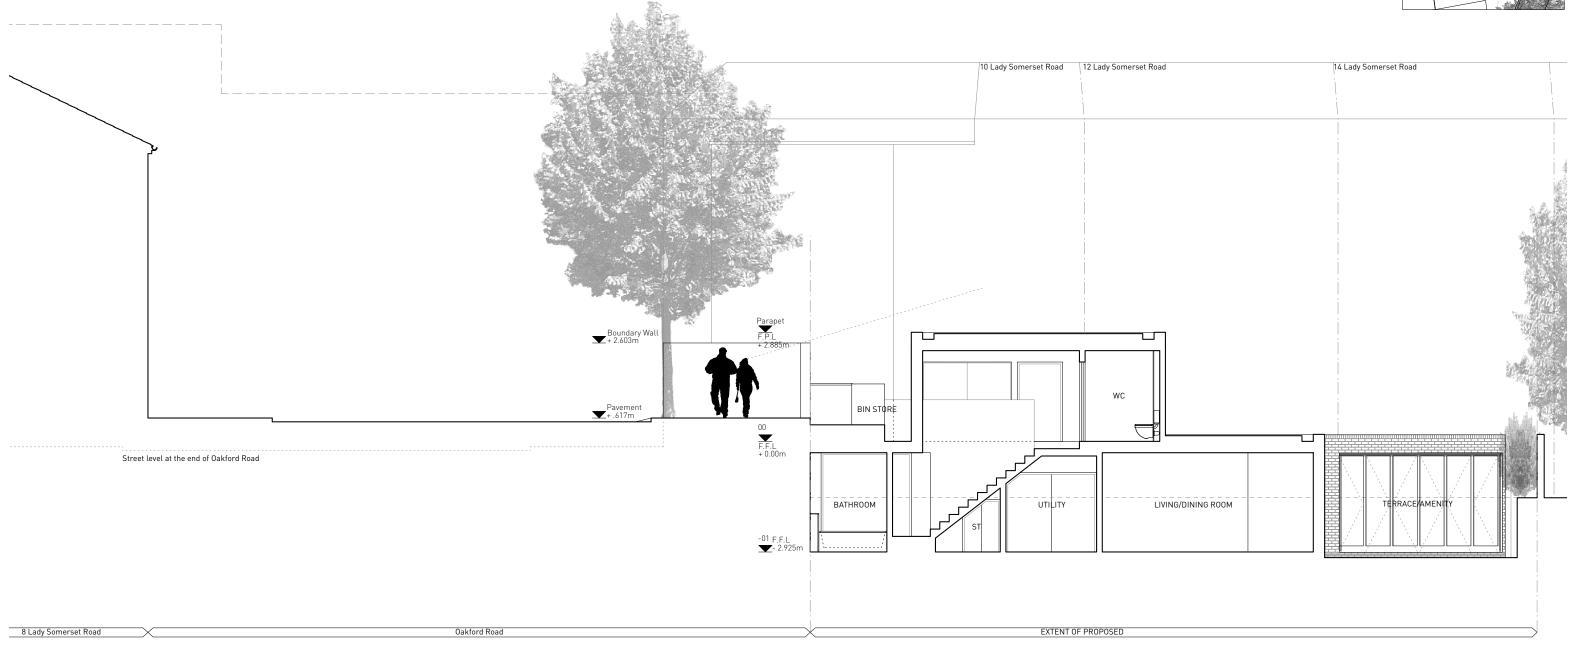

T +44 (0)20 8969 9223 F +44 (0)20 8969 9224

1 Proposed Section A\_A GS.00 1:100 @ A3

This drawing is the property of Claridge Architects Ltd. Copyright is reserved & this drawing is issued on the condition that it is not copied, reproduced, retained or disclosed to any unauthorised person, either wholly or in part, without our consent. Do not scale from this drawing, check all dimensions on site.

REV DATE NOT
- - - - - - - - - - - - - - - - - -

CLARIDGE ARCHITECTS, UNIT 11, THE TAY BUILDING, 2A WRENTHAM AVE, LONDON, NW10 3HA

T +44 (0)20 8969 9223 F +44 (0)20 8969 9224

FOR Naran Patel

CLARIDGEARCHITECTS

PROJECT r/o 10 LADY SOMERSET ROAD

TITLE PROPOSED SECTION A.A

STATUS Information

DATE SCALE PROJECT NO. DRAWNG NO. REVISION

Proposed Section B\_B GS.01 1:100 @ A3

Material Notes

r/o 10 LADY SOMERSET ROAD PROPOSED SECTION B\_B