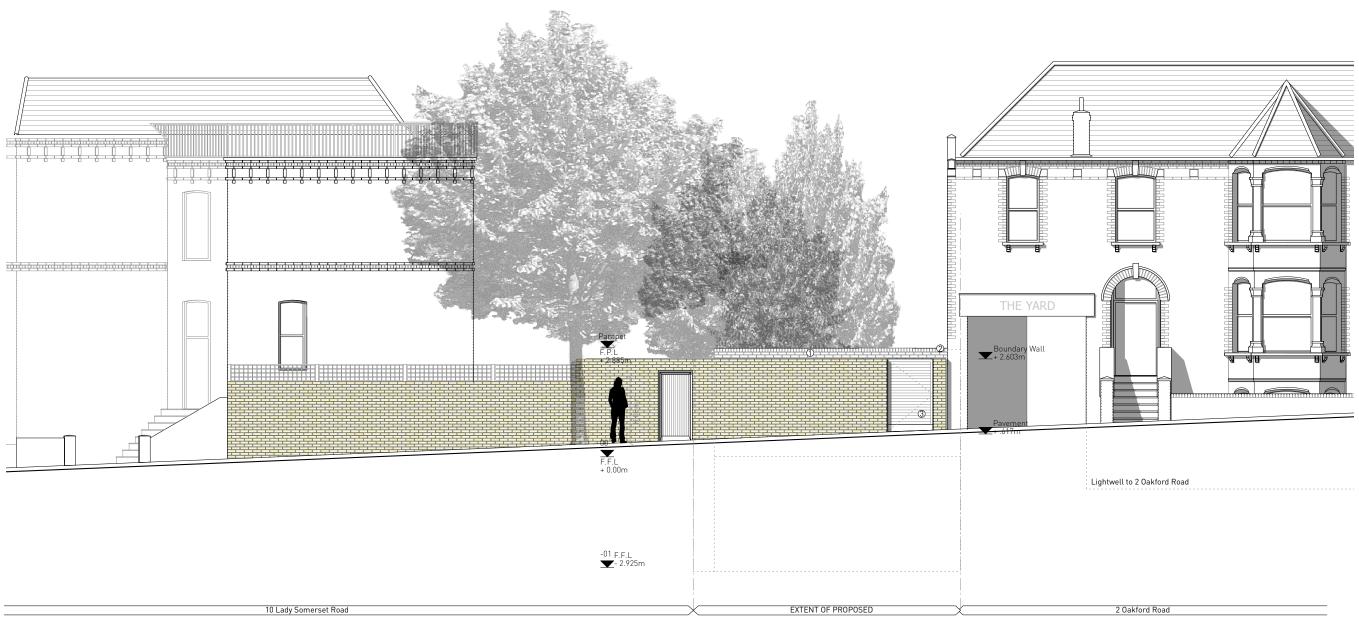

1 Proposed West Elevation GE.00 1:100 @ A3

Material Notes

1\_ Brick 2\_ Brick soldier course 3\_ Timber Gate

CLARIDGE ARCHITECTS, UNIT 11, THE TAY BUILDING, 2A WRENTHAM AVE, LONDON, NW10 3HA T +44 (0)20 8969 9223 F +44 (0)20 8969 9224

r/o 10 LADY SOMERSET ROAD PROPOSED WEST ELEVATION Information

FOR Naran Patel

CLARIDGEARCHITECTS

10.09 | SCALE | PROJECT NO. | DRAWING NO. | REVISION | O9069 | GE.00 | -

Proposed North Elevation GE.01 1:100 @ A3