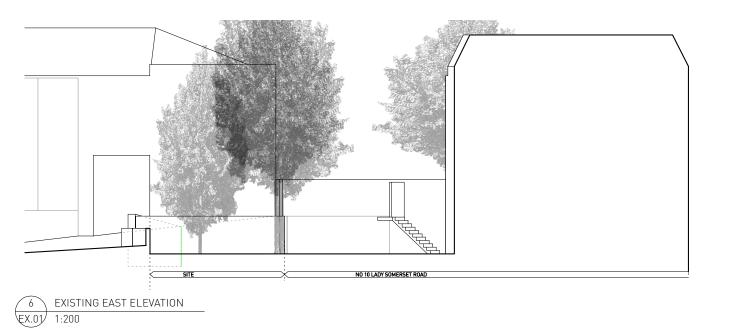

EXISTING WEST ELEVATION EX.01 1:200

 This drawing is the property of Claridge Architects Ltd. Copyright
 REV
 DATE
 NOTES

 is reserved & this drawing is

 is reserved & this drawing is

 issued on the condition that it is

 ont copied, reproduced, retained

 or disclosed to any unauthorised

 without our consent. Do not scale

 from this drawing, check all dimensions on site.

CLARIDGE AI LONDON, NV T +44 (0)20 89

FOR Nar

CLA

| E ARCHITECTS, UNIT 11, THE TAY BUILDING, 2A WRENTHAM AVE,<br>NW10.3HA |        | r/o 10 LADY SOMERSET ROAD<br>EXISTING ELEVATIONS |             |             |          |
|-----------------------------------------------------------------------|--------|--------------------------------------------------|-------------|-------------|----------|
| 0 8969 9223 F +44 (0)20 8969 9224                                     | TITLE  |                                                  |             |             |          |
|                                                                       | STATUS | Information                                      |             |             |          |
| aran Patel                                                            | DATE   | SCALE                                            | PROJECT NO. | DRAWING NO. | REVISION |
|                                                                       | 11.09  | 1:200                                            | 09069       | FX.01       | _        |
| ARIDGEARCHITECTS                                                      |        | (C) A3                                           |             |             |          |