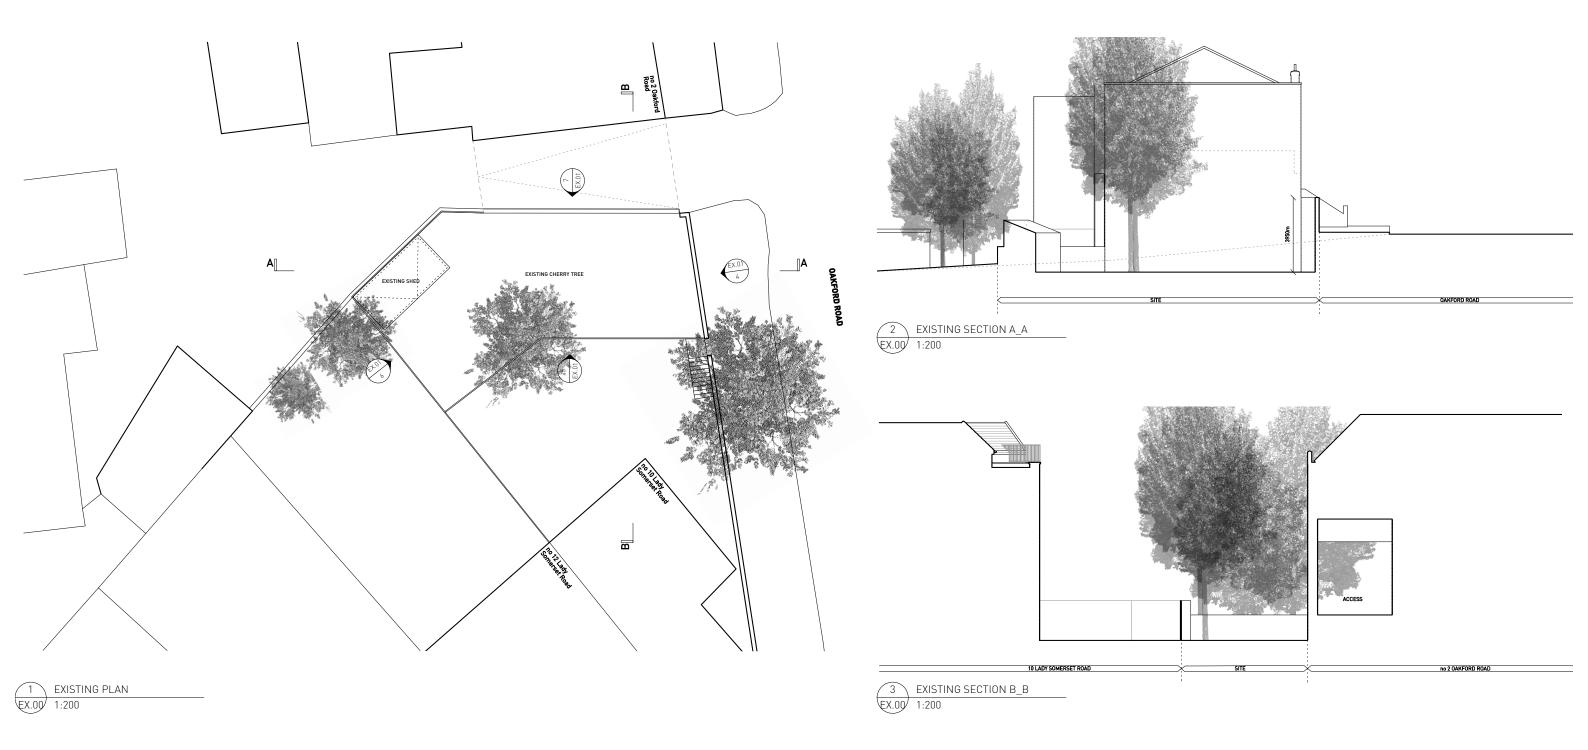

NOTES

| PROJECT r/o 10 LADY SOMERSET ROAD           |  |  |  |
|---------------------------------------------|--|--|--|
| TITLE EXISTING PLAN & SECTIONS A_A & B_B    |  |  |  |
| STATUS Information                          |  |  |  |
| DATE SCALE PROJECT NO. DRAWING NO. REVISION |  |  |  |
| 11.09 1:200<br>a A3 09069 EX.00 -           |  |  |  |
|                                             |  |  |  |