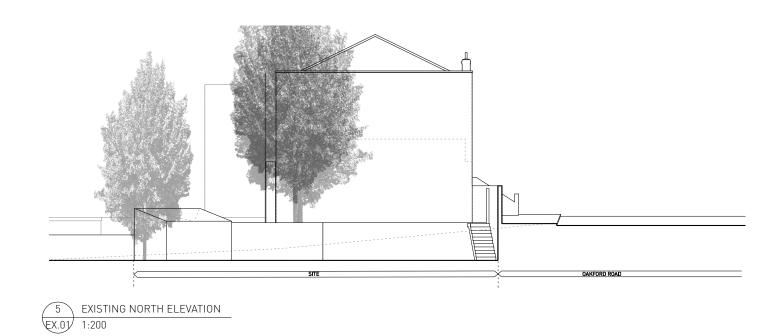

EXISTING WEST ELEVATION EX.01 1:200

 This drawing is the property of Claridge Architects Ltd. Copyright
 REV
 DATE
 NOTES

 is reserved & this drawing is

 is reserved & this drawing is

 issued on the condition that it is