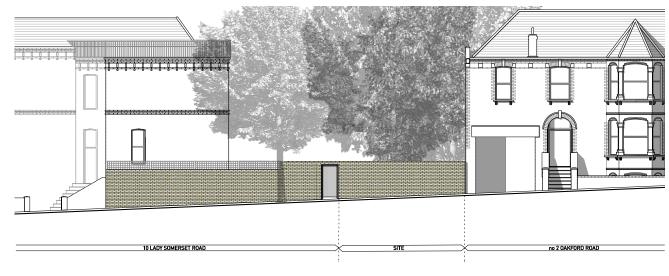

EXISTING WEST ELEVATION EX.01 1:200

 This drawing is the property of Claridge Architects Ltd. Copyright
 REV
 DATE
 NOTES

 is reserved & this drawing is

 is reserved & this drawing is

 issued on the condition that it is

 ont copied, reproduced, retained

 or disclosed to any unauthorised

 without our consent. Do not scale

 from this drawing, check all dimensions on site.

CLARIDGE AI LONDON, NV T +44 (0)20 89

FOR Nar

CLA

| E ARCHITECTS, UNIT 11, THE TAY BUILDING, 2A WRENTHAM AVE,<br>NW10.3HA |        | r/o 10 LADY SOMERSET ROAD<br>EXISTING ELEVATIONS |             |             |          |
|-----------------------------------------------------------------------|--------|--------------------------------------------------|-------------|-------------|----------|
| 0 8969 9223 F +44 (0)20 8969 9224                                     | TITLE  |                                                  |             |             |          |
|                                                                       | STATUS | Information                                      |             |             |          |
| aran Patel                                                            | DATE   | SCALE                                            | PROJECT NO. | DRAWING NO. | REVISION |
|                                                                       | 11.09  | 1:200                                            | 09069       | FX.01       | _        |
| ARIDGEARCHITECTS                                                      |        | (C) A3                                           |             |             |          |