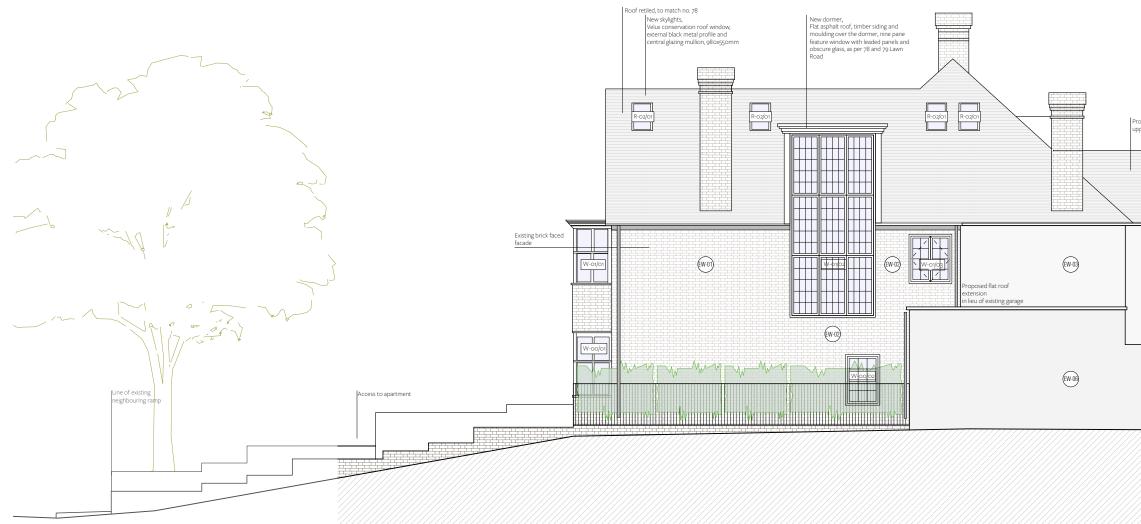

## PROPOSED

0m 1m 2m 5m 10r

| er floor part width extension           |                                                            |
|-----------------------------------------|------------------------------------------------------------|
|                                         |                                                            |
|                                         | <b>、</b>                                                   |
|                                         |                                                            |
|                                         |                                                            |
|                                         |                                                            |
|                                         |                                                            |
|                                         |                                                            |
|                                         |                                                            |
|                                         |                                                            |
|                                         |                                                            |
|                                         |                                                            |
|                                         |                                                            |
|                                         |                                                            |
|                                         |                                                            |
|                                         |                                                            |
|                                         |                                                            |
|                                         |                                                            |
|                                         | ╨ <del>╴╴╴╴┥</del> ╻╱ <del>┍╸╺╸╸╸</del> <sub>┡</sub> ╚┝╴╴╴ |
|                                         |                                                            |
|                                         |                                                            |
|                                         |                                                            |
| /////////////////////////////////////// | 1                                                          |
|                                         |                                                            |
|                                         |                                                            |
|                                         |                                                            |
|                                         |                                                            |
|                                         |                                                            |
|                                         |                                                            |
|                                         |                                                            |
|                                         |                                                            |
|                                         |                                                            |
|                                         |                                                            |
|                                         |                                                            |
|                                         |                                                            |
|                                         |                                                            |
|                                         |                                                            |
|                                         |                                                            |
|                                         |                                                            |

| <sup>Client</sup><br>Xavier Menguy & Laura Boholan |                      |       |                    |
|----------------------------------------------------|----------------------|-------|--------------------|
| Project<br>77 Lawn Road<br>NW3 2XB                 |                      |       | TA                 |
| Drawing Title                                      | Status               | Drawn | Checked            |
| General Elevations                                 | Information          | DP    | ET                 |
| Deserved Cide Florentine                           | Scale                |       | Date<br>October 18 |
| Proposed Side Elevation                            | 1:100 @ A3           |       | UCLUDEI 10         |
|                                                    | Drwg. No. & Revision |       |                    |
|                                                    | 010-GE103 - P6       |       |                    |