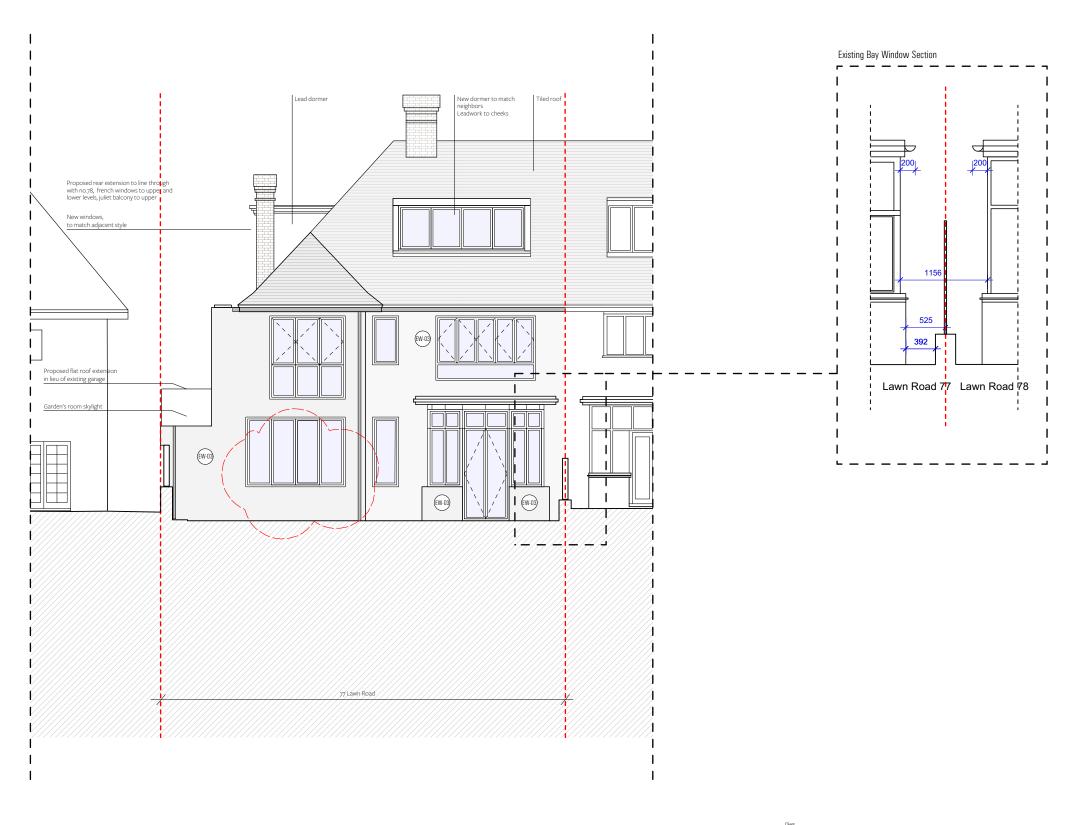

## **PROPOSED**

Xavier Menguy & Laura Boholan

Project 77 Lawn Road NW3 2XB

Drawing Title
General Elevations Proposed Rear Elevation Information
Scale
1:100 @ A3
Drwg. No. & Revision
010-GE102 - P8 Date October 18