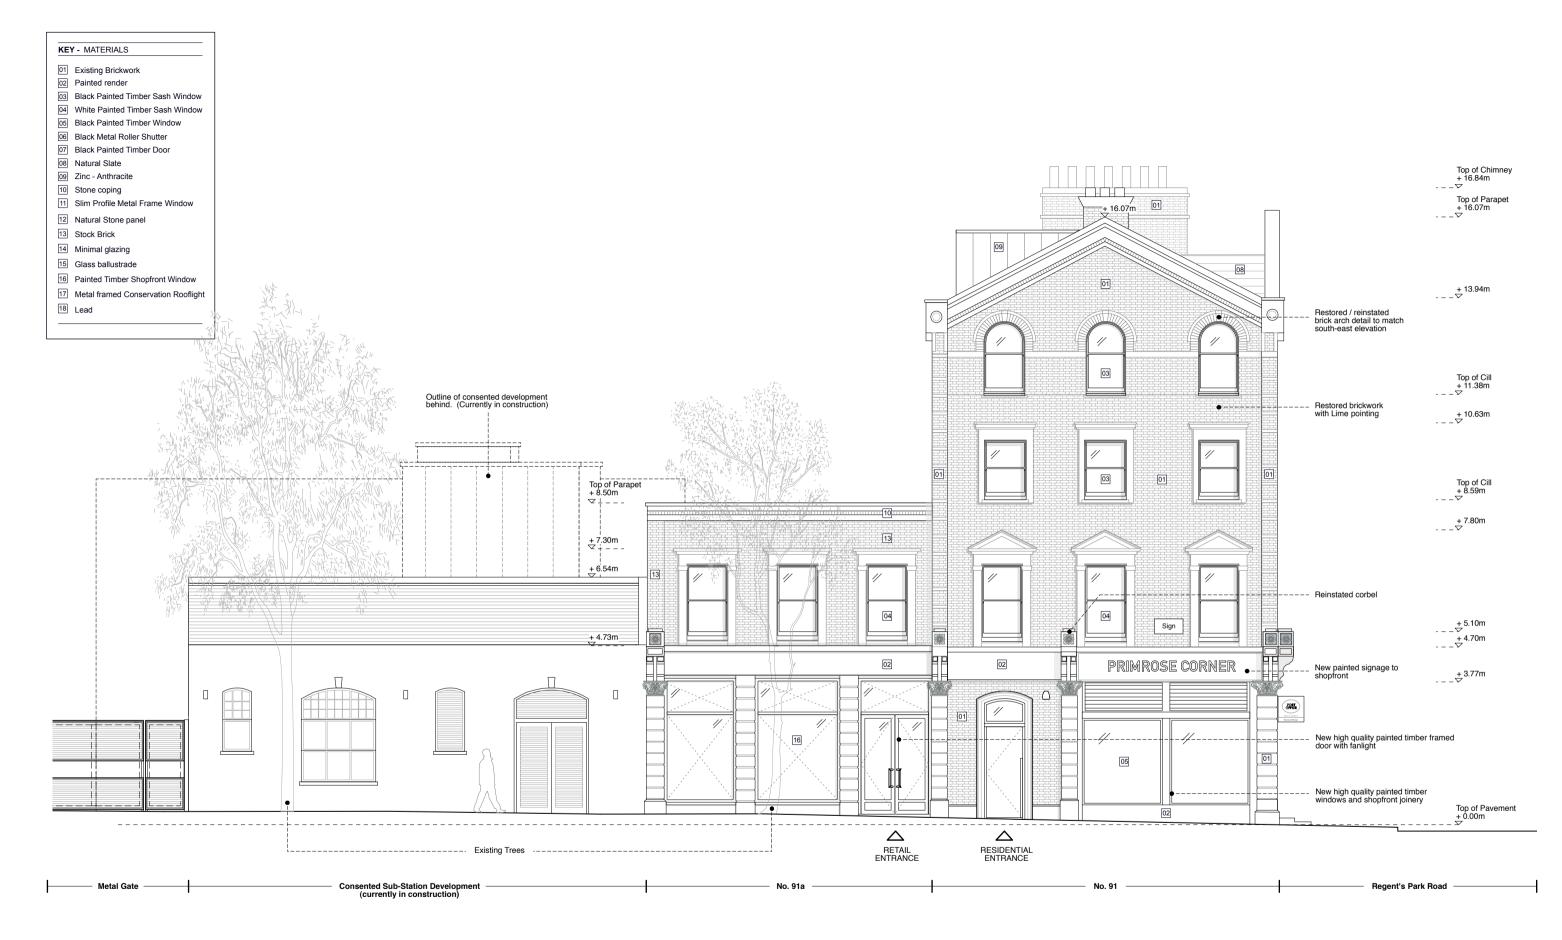

SOUTH WEST ELEVATION AS PROPOSED - REV D Scale: 1:100 @ A3

10m

 $\bigtriangleup$ 

Alexander Martin Architects

22-24 Kingsford Street London NW5 4JT T. +44.0.20.3290.3540 E. info@amarchitects.co.uk W. amarchitects.co.uk

| Status                        | Drawing title<br>PROPOSED S.W ELEVATION |            |
|-------------------------------|-----------------------------------------|------------|
| PLANNING                      |                                         |            |
| Client                        | Drawn                                   | Checked    |
| Mr Z. Keshwani                | DJ                                      | AM         |
| Project                       | Scale                                   | Date       |
| 91 Regents Park Road, NW1 8UT | 1:100@A3                                | 18.05.2017 |
|                               | Drawing No                              | Rev        |
|                               | 168-GA-202                              | D          |