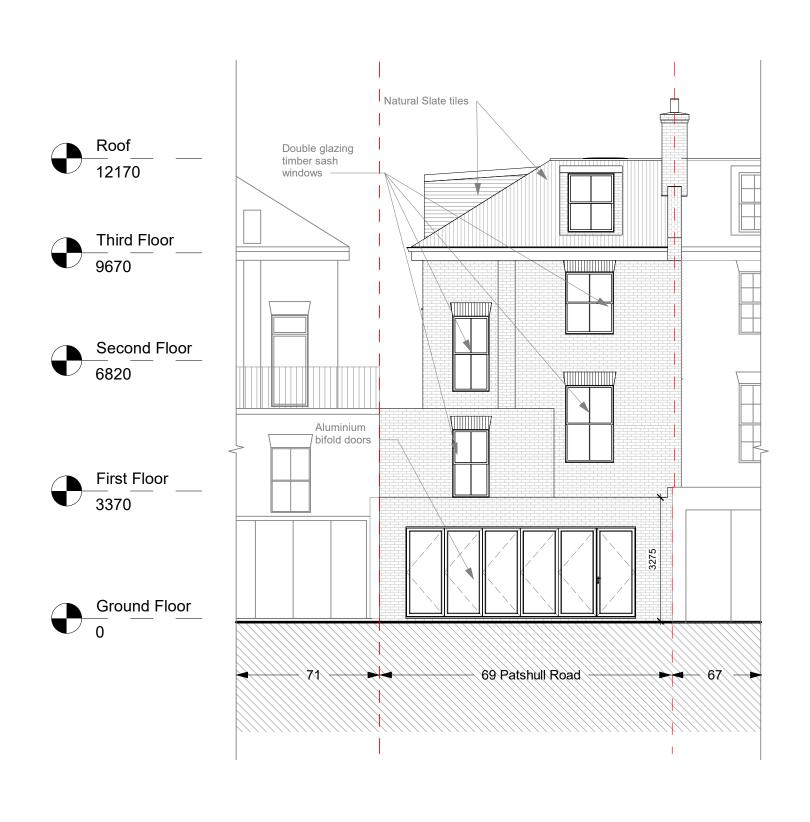

| Benedetto Litteri Architect |                             |                         | PROJECT          | PROJECT 69 Patshull Road |               | Riccardo Calzavara    |                               |            |     |
|-----------------------------|-----------------------------|-------------------------|------------------|--------------------------|---------------|-----------------------|-------------------------------|------------|-----|
|                             | Defiedello Lillen Alchilect |                         |                  |                          |               |                       | Project number Project Number | Scale (@ A | 43) |
| CODE                        | STATUS                      | SUITABILITY DESCRIPTION | PURPOSE OF ISSUE | SHEET                    | Proposed Rear | Drawn by<br>Author    | DRAWING NUMBER                | •          | REV |
|                             |                             |                         |                  |                          | Elevation     | Checked by<br>Checker | E102                          |            | В   |