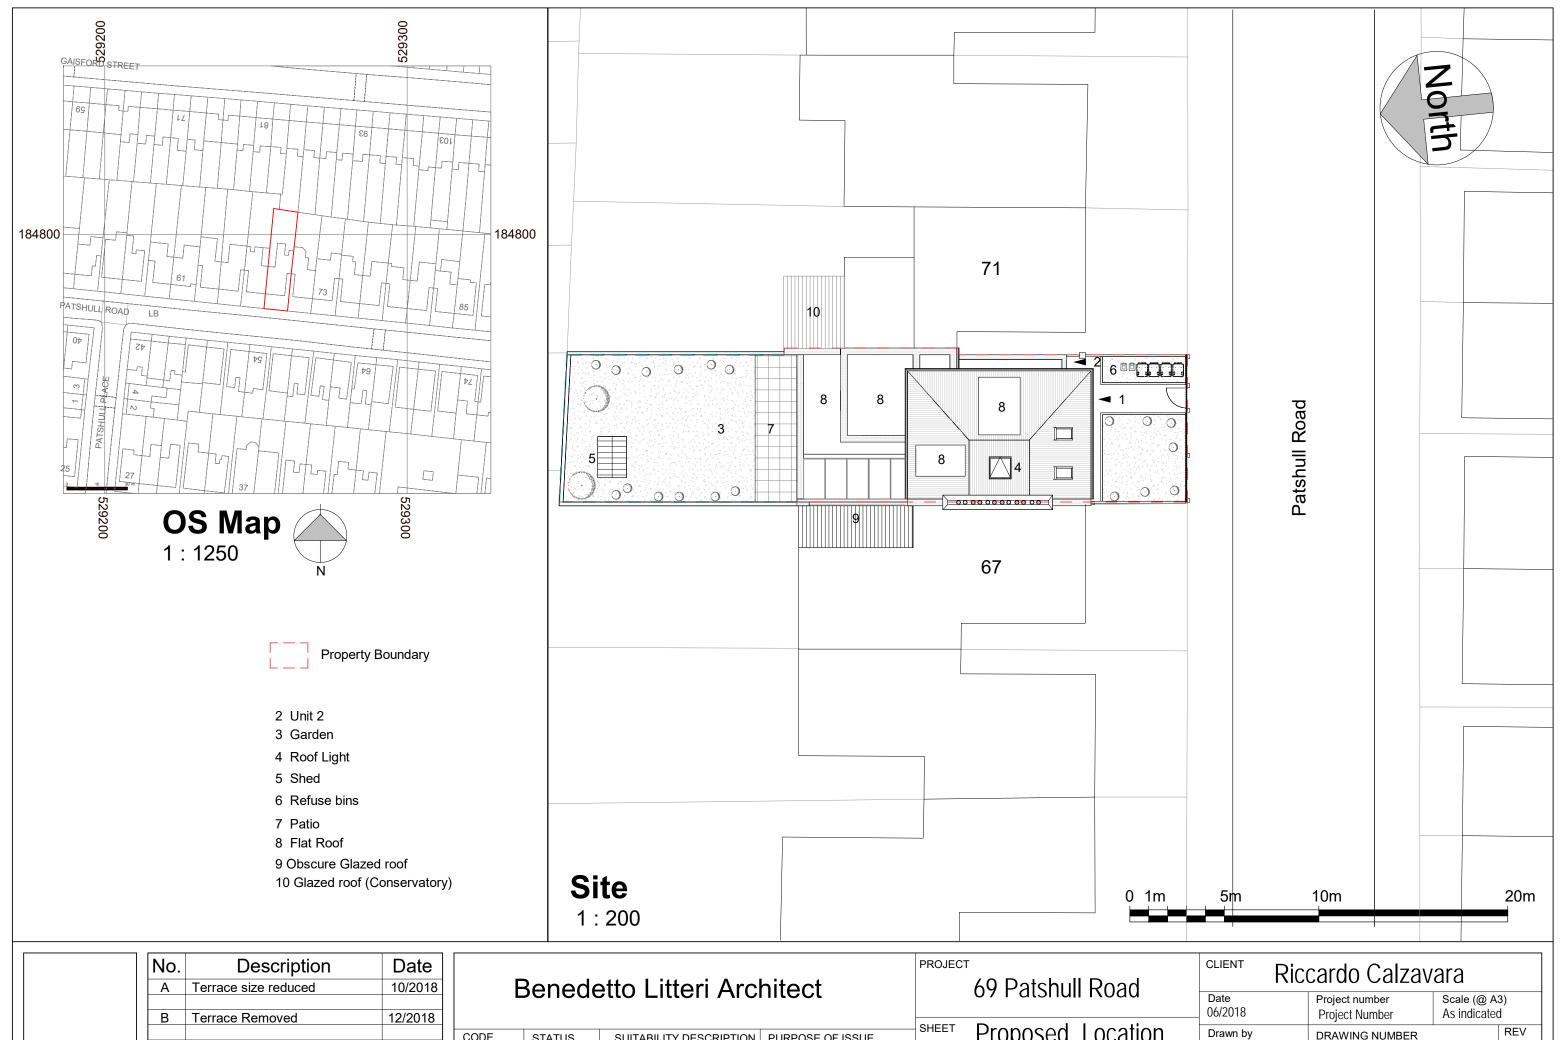

| No. | Description          | Date    |  |
|-----|----------------------|---------|--|
| Α   | Terrace size reduced | 10/2018 |  |
| В   | Terrace Removed      | 12/2018 |  |
|     |                      |         |  |
|     |                      |         |  |

| Benedetto Litteri Architect |      | atto Littori Arc | ittori Architoct        |                 | 69 Patshull Road              | Riccardo Calzavara           |                |                |     |
|-----------------------------|------|------------------|-------------------------|-----------------|-------------------------------|------------------------------|----------------|----------------|-----|
|                             |      |                  |                         | Date<br>06/2018 | Project number Project Number | Scale (@ A3)<br>As indicated |                |                |     |
|                             | CODE | STATUS           | SUITABILITY DESCRIPTION |                 | SHEET                         | Proposed_Location            | Drawn by<br>BL | DRAWING NUMBER | REV |
|                             |      |                  |                         |                 |                               | Plans                        | Checked by BL  | L101           | B   |