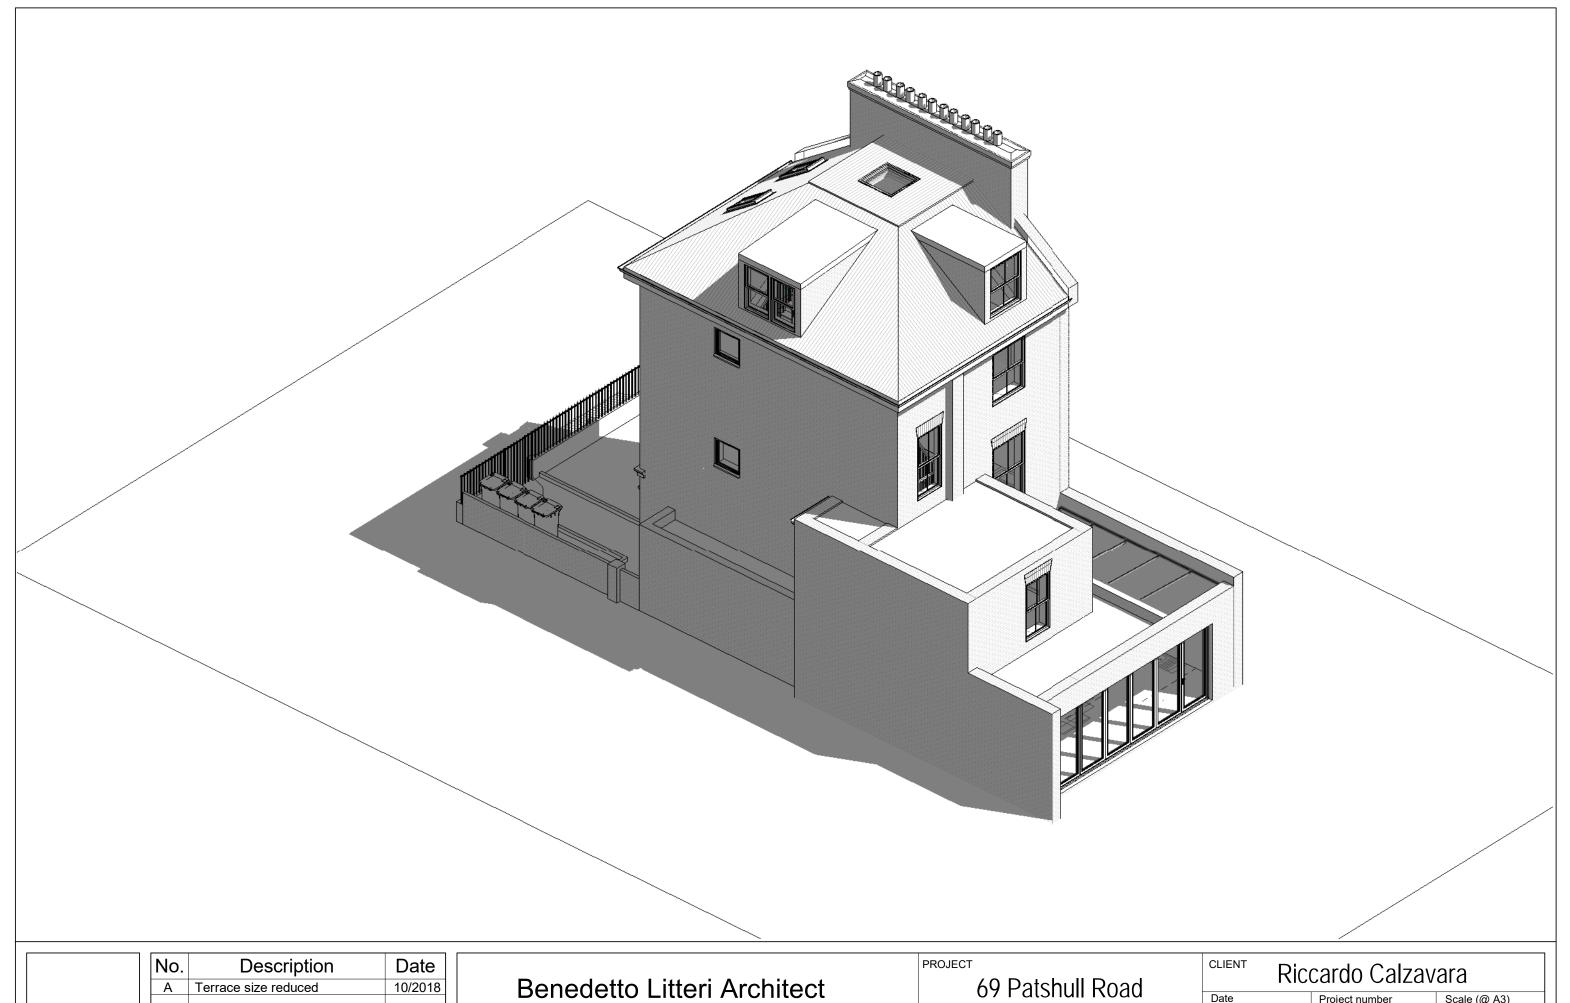

| No. | Description Date     |         |  |
|-----|----------------------|---------|--|
| Α   | Terrace size reduced | 10/2018 |  |
| В   | Terrace Removed      | 12/2018 |  |
|     |                      |         |  |
|     |                      |         |  |

| Benedetto Litteri Architect |        |                         |                  |  |
|-----------------------------|--------|-------------------------|------------------|--|
| CODE                        | STATUS | SUITABILITY DESCRIPTION | PURPOSE OF ISSUE |  |

69 Patshull Road

SHEET Proposed 3D View

| Riccardo Calzavara    |                               |            |     |  |  |
|-----------------------|-------------------------------|------------|-----|--|--|
| Date 06/2018          | Project number Project Number | Scale (@ A | 3)  |  |  |
| Drawn by<br>Author    | DRAWING NUMBER                |            | REV |  |  |
| Checked by<br>Checker | V101                          |            | В   |  |  |