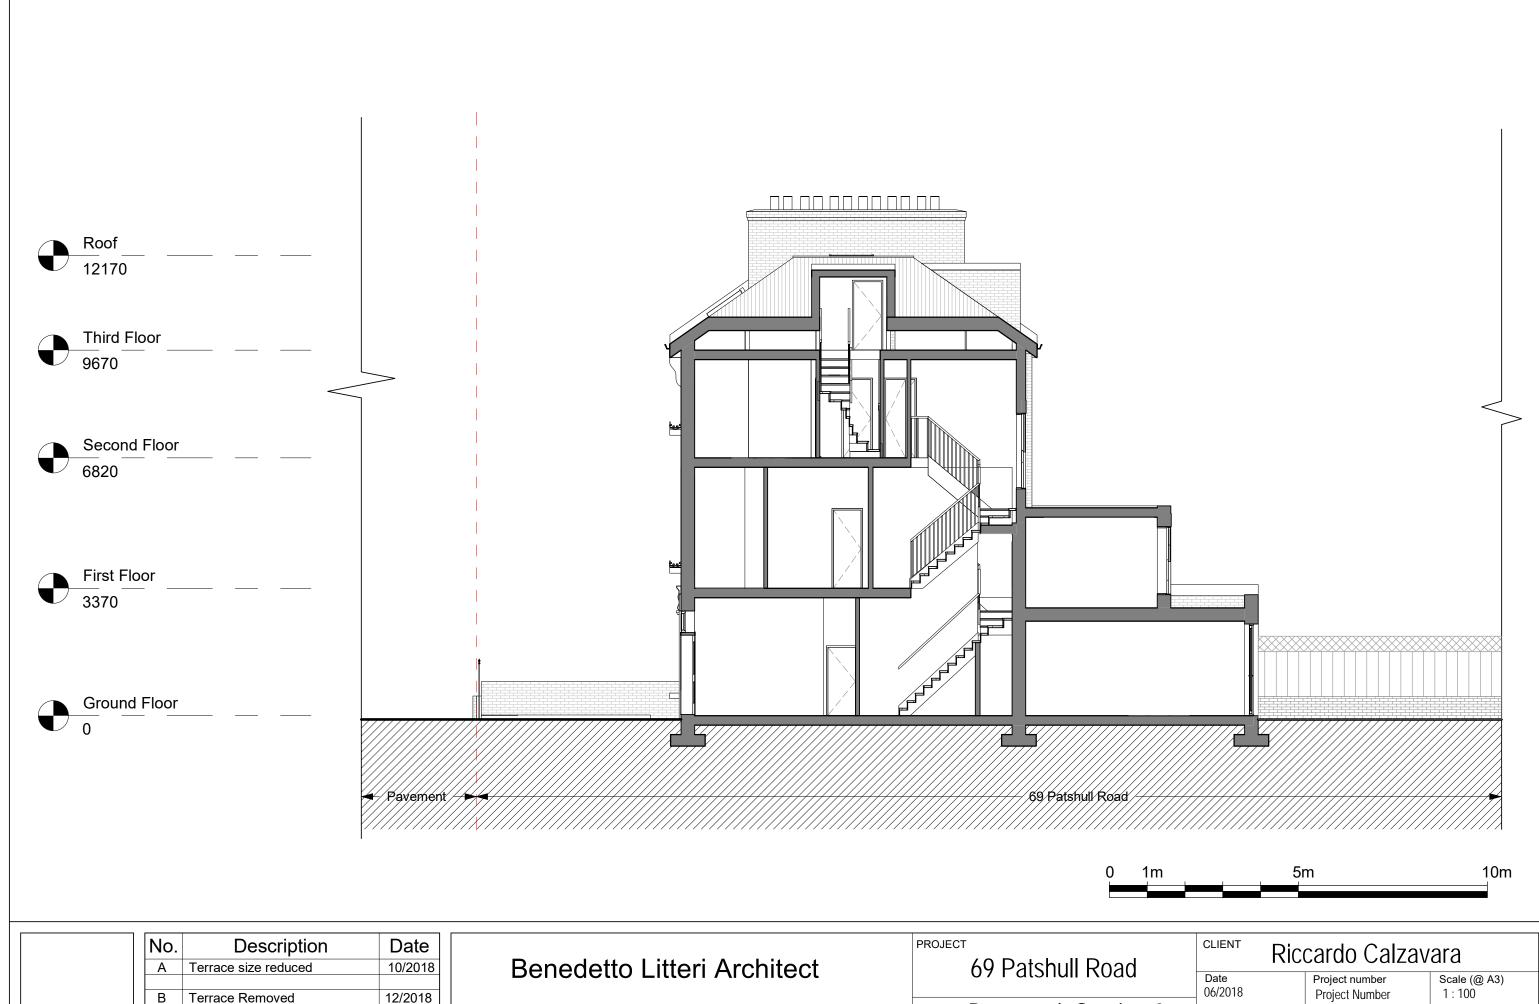

| No. | Description          | Date    |   |
|-----|----------------------|---------|---|
| Α   | Terrace size reduced | 10/2018 |   |
| В   | Terrace Removed      | 12/2018 |   |
|     |                      |         |   |
|     |                      |         | ļ |

| Benedetto Litteri Architect |      |        |                         |                  | 69 Patshull Road |                    |
|-----------------------------|------|--------|-------------------------|------------------|------------------|--------------------|
|                             | CODE | STATUS | SUITABILITY DESCRIPTION | PURPOSE OF ISSUE | SHEET            | Proposed_Section 2 |

| Riccardo Calzavara    |                               |                         |     |  |  |
|-----------------------|-------------------------------|-------------------------|-----|--|--|
| Date<br>06/2018       | Project number Project Number | Scale (@ A3)<br>1 : 100 |     |  |  |
| Drawn by<br>Author    | DRAWING NUMBER                |                         | REV |  |  |
| Checked by<br>Checker | S102                          |                         | В   |  |  |