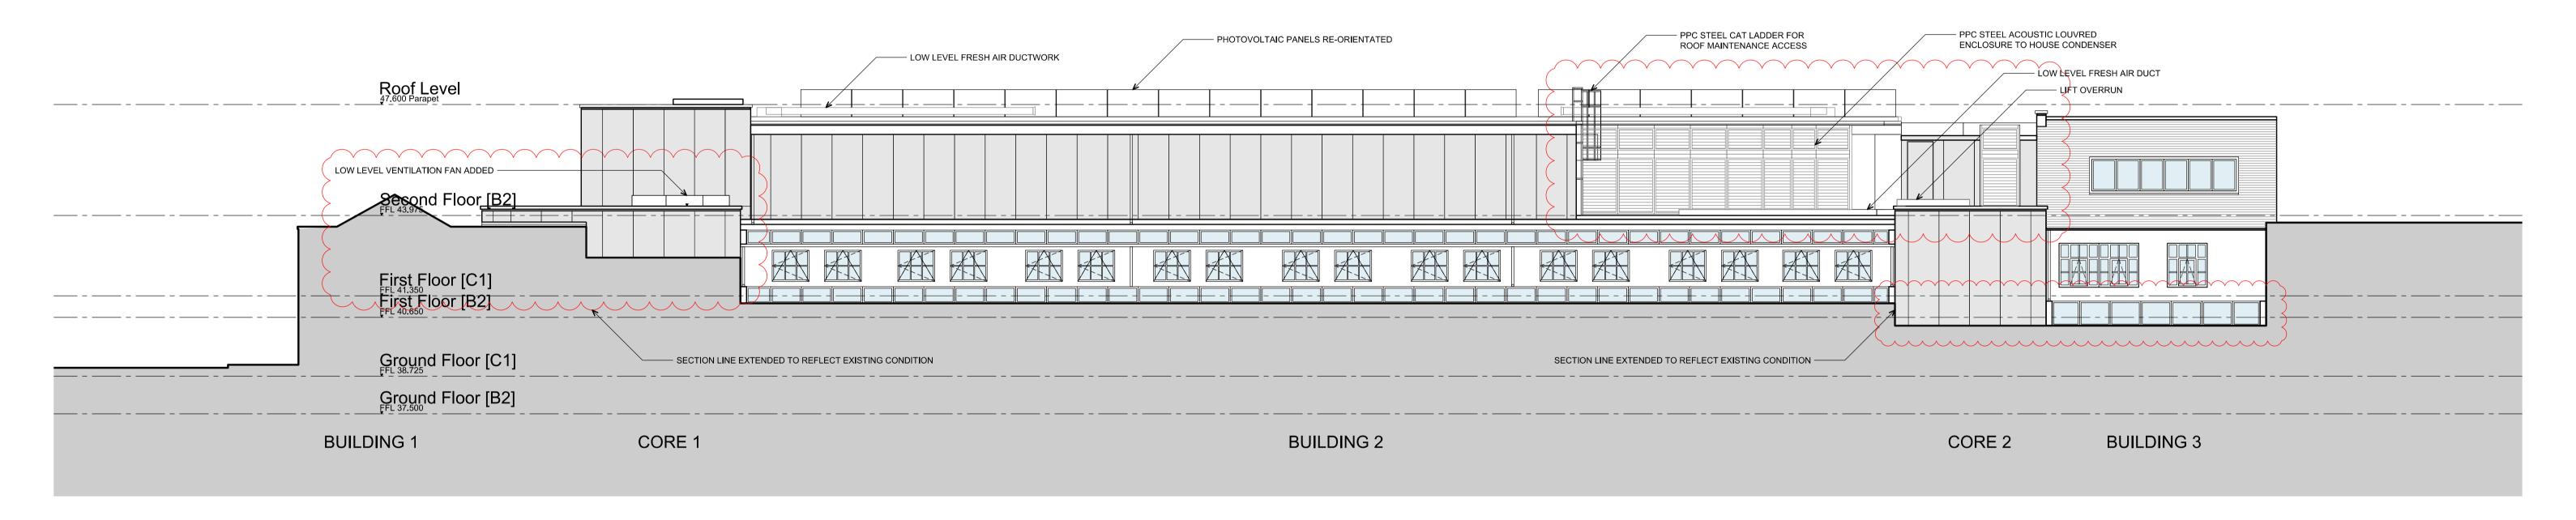

## DOONE SILVER KERR

THIS DRAWING HAS BEEN DERIVED FROM PKS ARCHITECTS LLP CAD DATA AND UPDATED SURVEY INFORMATION SUPPLIED BY RGL SURVEYS LTD.

PLANNING

PKS architects

6 Erskine Road

Title Proposed Elevation - Building 2 Exterior