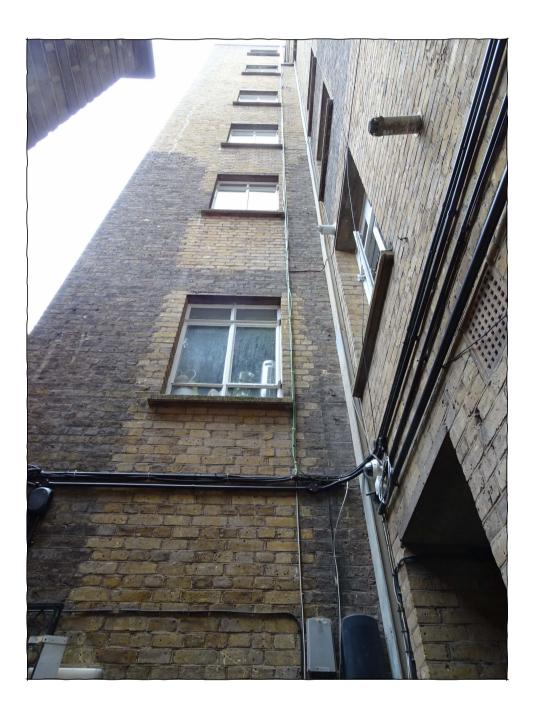

## Existing Rear Elevation - East Scale 1:100

Photograph taken up from Basement Level Lightwell

Photograph taken up from Basement Level Lightwell

Photograph taken down from Mezzanine Floor Level Window

ALL DIMENSIONS AND LEVELS TO BE CHECKED ON SITE BY MAIN CONTRACTOR PRIOR TO COMMENCING EXCAVATION WORKS. ANY DISCREPENCY IS TO BE REPORTED BACK TO THE ARCHITECT FOR INSTRUCTION.