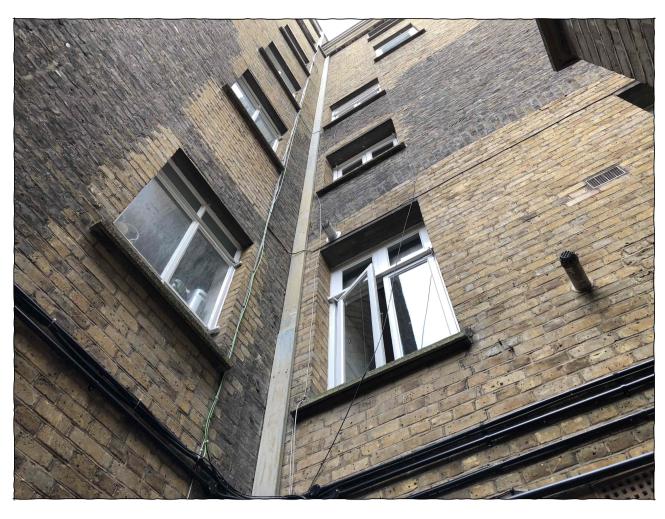

## Existing Rear Elevation - East Scale 1:100

Photograph taken up from Basement Level Lightwell

Photograph taken up from Basement Level Lightwell

Photograph taken down from Mezzanine Floor Level Window

ALL DIMENSIONS AND LEVELS TO BE CHECKED ON SITE BY MAIN CONTRACTOR PRIOR TO COMMENCING EXCAVATION WORKS. ANY DISCREPENCY IS TO BE REPORTED BACK TO THE ARCHITECT FOR INSTRUCTION.