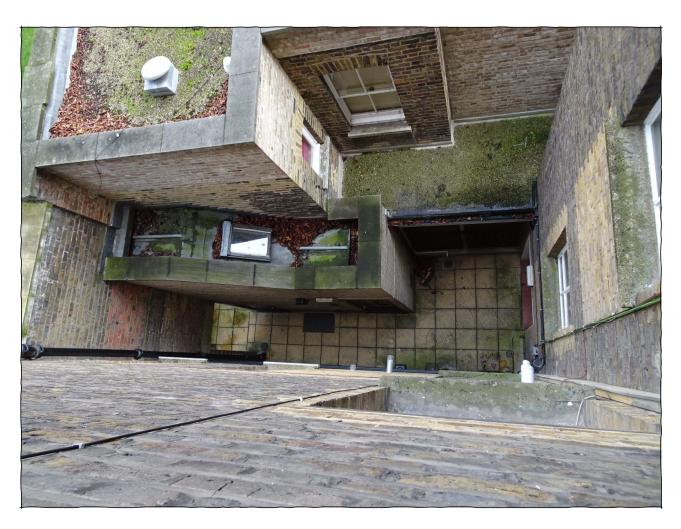

## Existing Rear Elevation - East Scale 1:100

Photograph taken up from Basement Level Lightwell

Photograph taken up from Basement Level Lightwell

Photograph taken down from Mezzanine Floor Level Window

ALL DIMENSIONS AND LEVELS TO BE CHECKED ON SITE BY MAIN CONTRACTOR PRIOR TO COMMENCING EXCAVATION WORKS. ANY DISCREPENCY IS TO BE REPORTED BACK TO THE ARCHITECT FOR INSTRUCTION.