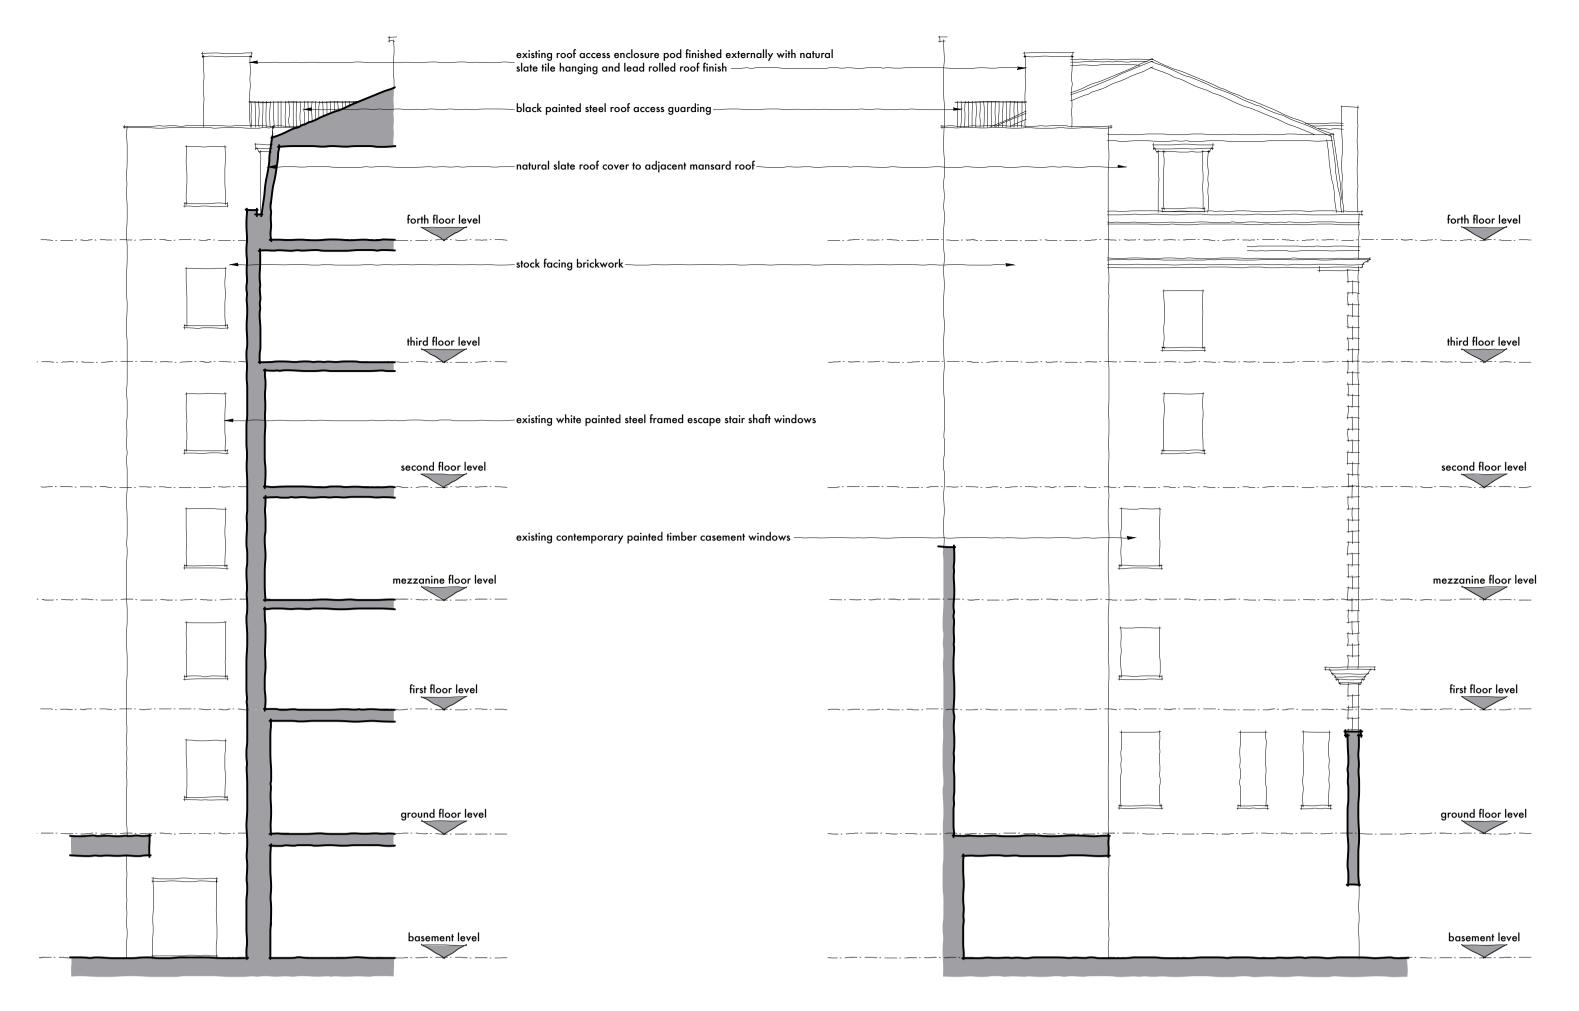

## Existing Side Elevation - North Scale 1:100

outline of acoustic enclosure screen to be read in conjunction with separate drawing K1712. 23 @ scale 1:25 in respect of the same inclusive of proposed finshed colour

drawing typically shall be read in conjunction with separate drawing K1712. 23 providing further detailed plans and elevations at 1:25 scale in respect of the proposed air conditioning units with accoustic enclosure and access etc.

> -----

Proposed Side Elevation - North Scale 1:100