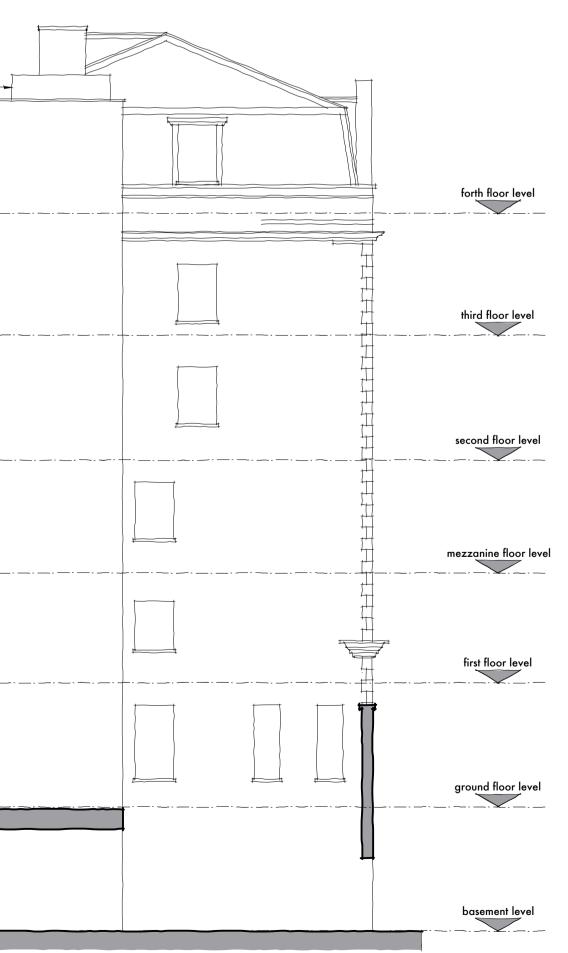

## Existing Side Elevation - North Scale 1:100

outline of acoustic enclosure screen to be read in conjunction with separate drawing K1712. 23 @ scale 1:25 in respect of the same inclusive of proposed finshed colour

drawing typically shall be read in conjunction with separate drawing K1712. 23 providing further detailed plans and elevations at 1:25 scale in respect of the proposed air conditioning units with accoustic enclosure and access etc.

> -----

Proposed Side Elevation - North Scale 1:100