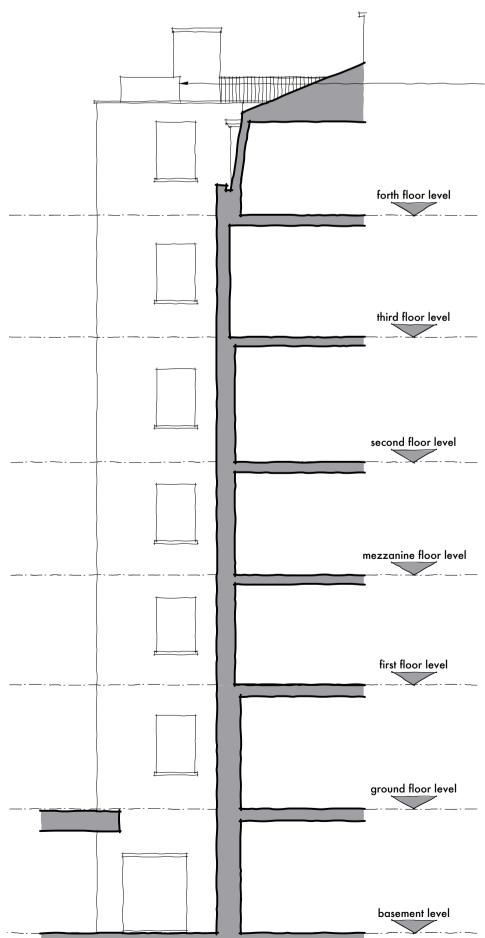

## Existing Side Elevation - North Scale 1:100

outline of acoustic enclosure screen to be read in conjunction with separate drawing K1712. 23 @ scale 1:25 in respect of the same inclusive of proposed finshed colour

drawing typically shall be read in conjunction with separate drawing K1712. 23 providing further detailed plans and elevations at 1:25 scale in respect of the proposed air conditioning units with accoustic enclosure and access etc.

> -----

Proposed Side Elevation - North Scale 1:100