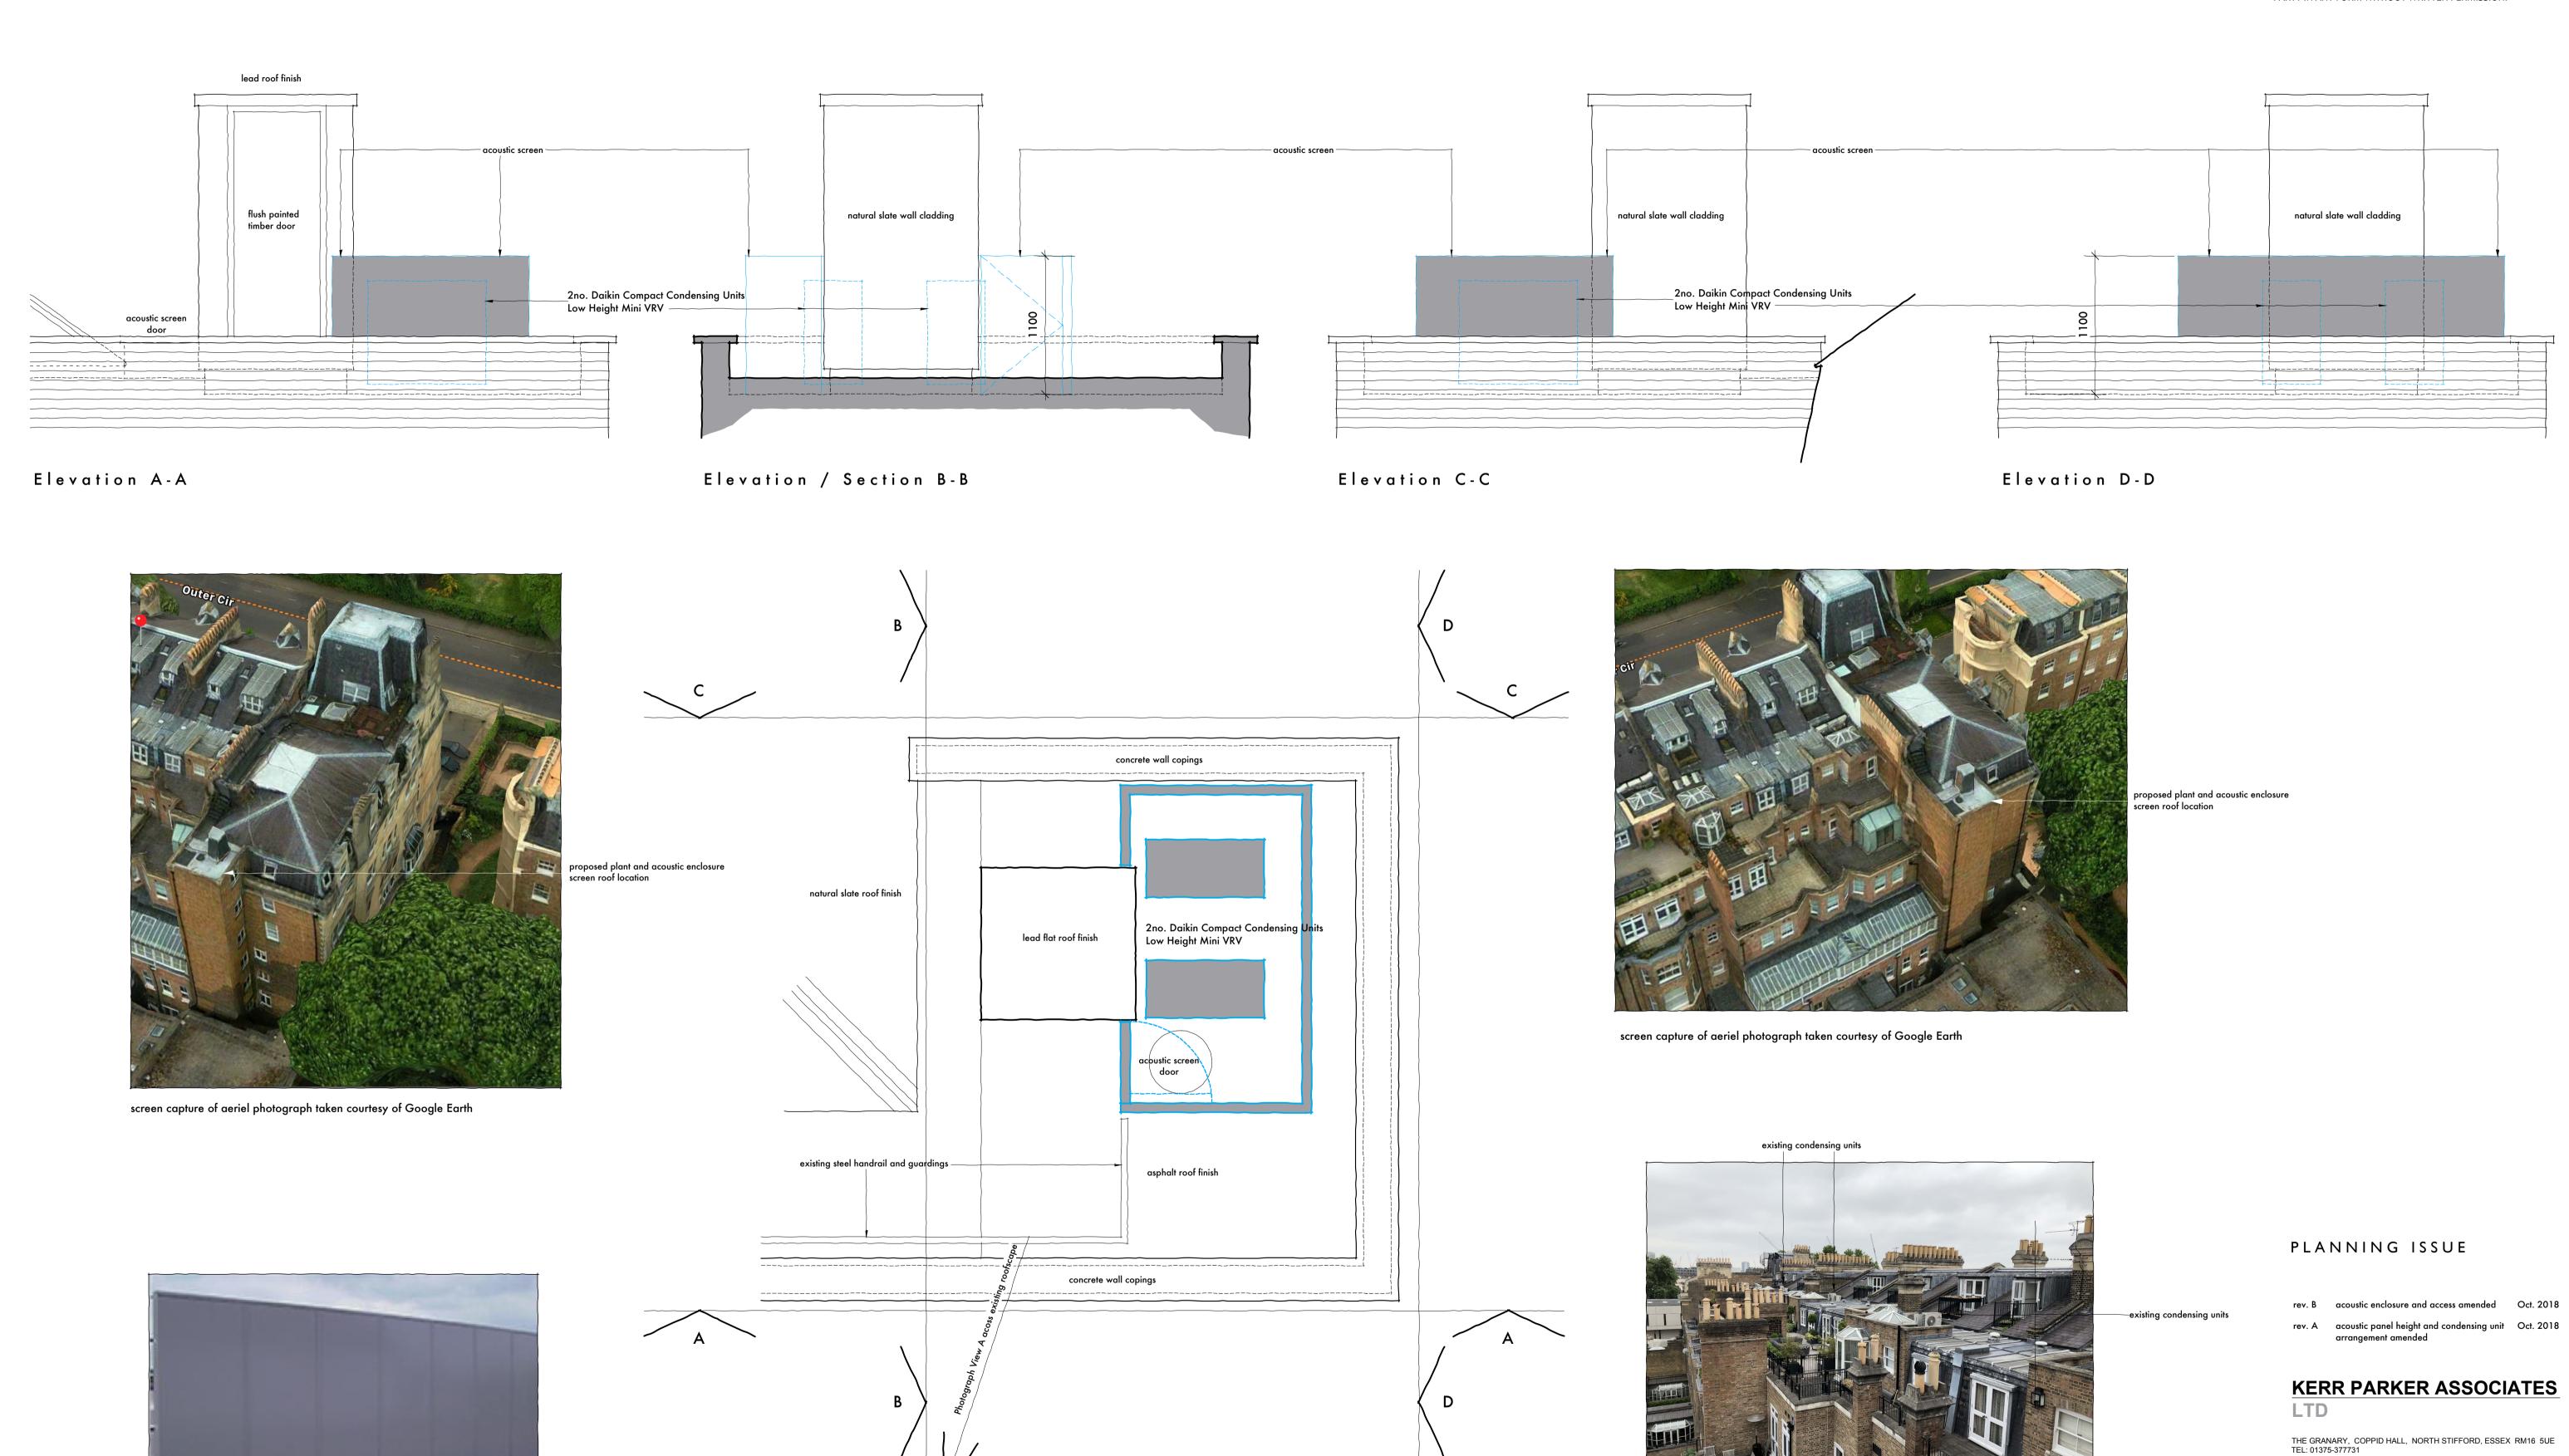

THIS DRAWING IS THE PROPERTY OF KERR PARKER ASSOCIATES LTD AND MAY NOT BE REPRODUCED OR DISCLOSED TO A THIRD PARTY IN ANY FORM WITHOUT WRITTEN PERMISSION.

Stair Shaft Roof Plan - Scale 1:25

1:25 - SCALE

Proposed polyester powder coat finished Acoustic Screen Panel Type Finished in RAL 7040 'Gun Metal Grey'

CONTRACT

photograph A taken from stair roof level across existing roofscape

FLAT 2-3 - 10 CAMBRIDGE GATE,

LONDON. NW1 4JX

DRAWING
PLANS AND ELEVATIONS OF SHOWING PROPOSED

CONDENSING UNITS WITH ACOUSTIC SCREEN

SCALE

1:25 @ A1

DATE
July 2018

 SCALE
 1:25 @ A1
 DATE
 July 2018

 DRAWN
 SB
 CHECKED
 RP