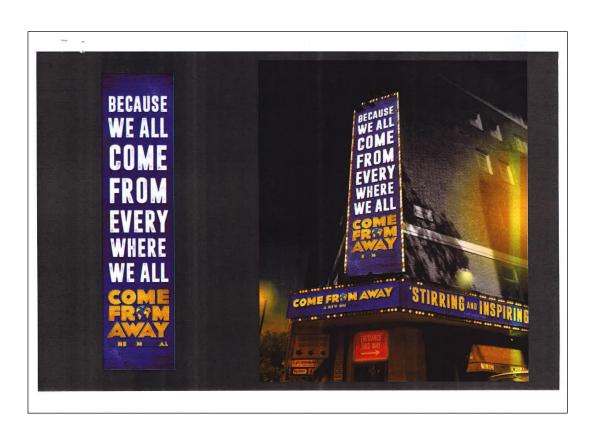

NEWMAN DISPLAYS LTD.

Si

PHOENIX THEATRE, LONDON

Projec

COME FROM AWAY SIGNAGE

PROPOSED VISUAL MOCK UP

cale Date Drawn Checked Pas AS SHOWN OCT 18 SAM

2984 - 008