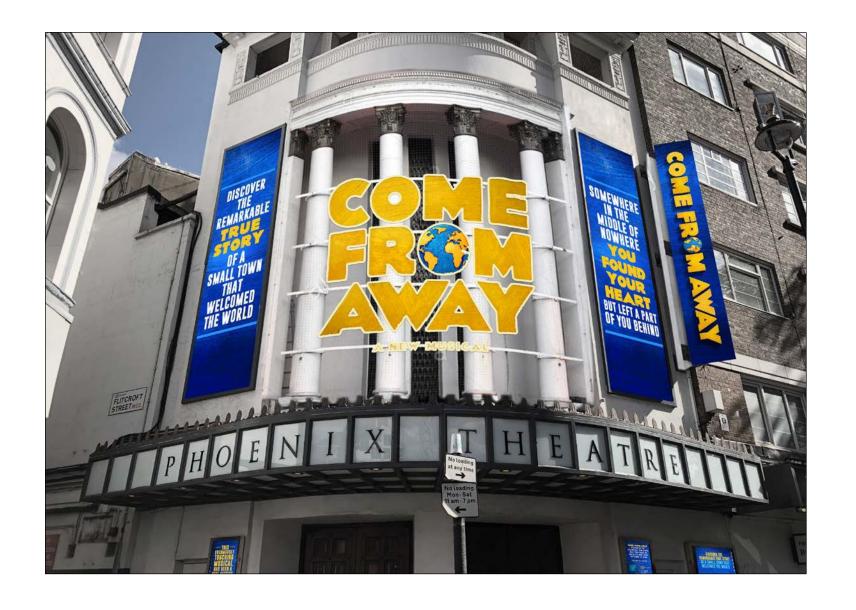

NEWMAN DISPLAYS LTD.

Si

PHOENIX THEATRE, LONDON

Projec

COME FROM AWAY SIGNAGE

PROPOSED VISUAL MOCK UP

cale Date Drawn Checked Pas AS SHOWN OCT 18 SAM

2984 - 008