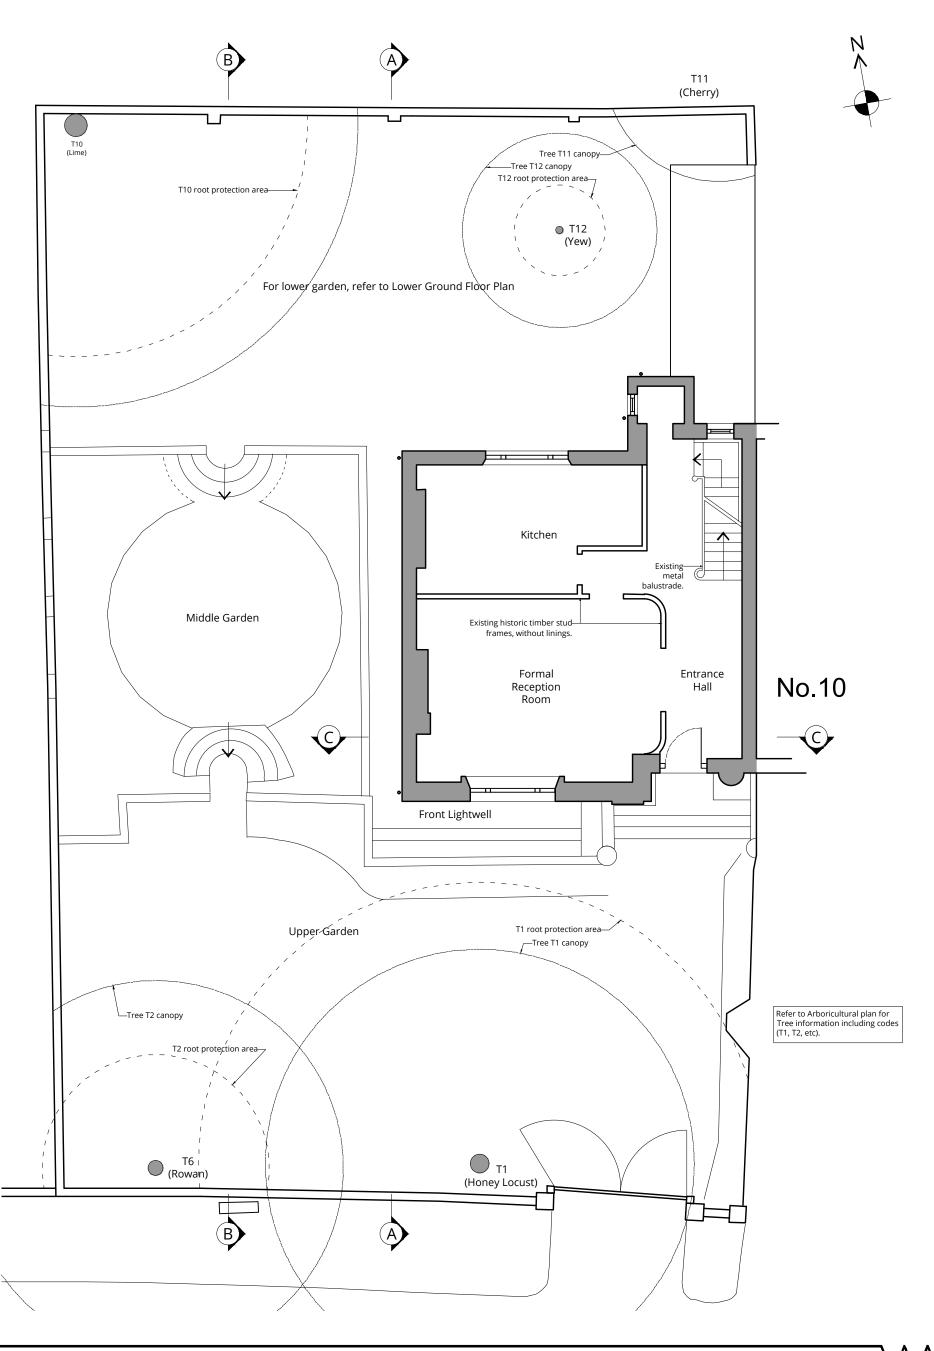

Project Title
11 Prince Albert Road, Camden
Alterations

Drawing Title
Existing Upper Ground Floor Plan

 Status
 Drawn by AP
 Checked by AP

 Scale
 Project No.
 Work Stage
 Dwg. No.
 Rev.

 1:100
 @ A3
 1604 - PL - 010 - B