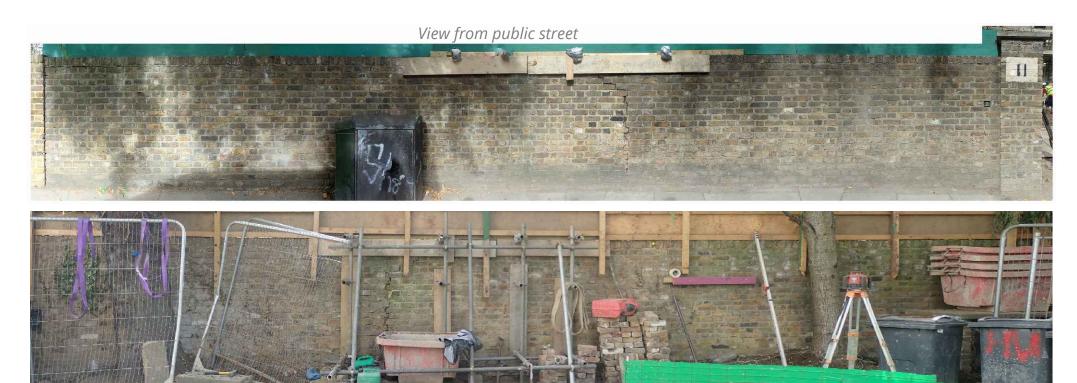

South Boundary Wall - front and rear photographic elevations.

West Boundary Wall to No 12 - upper / front garden part