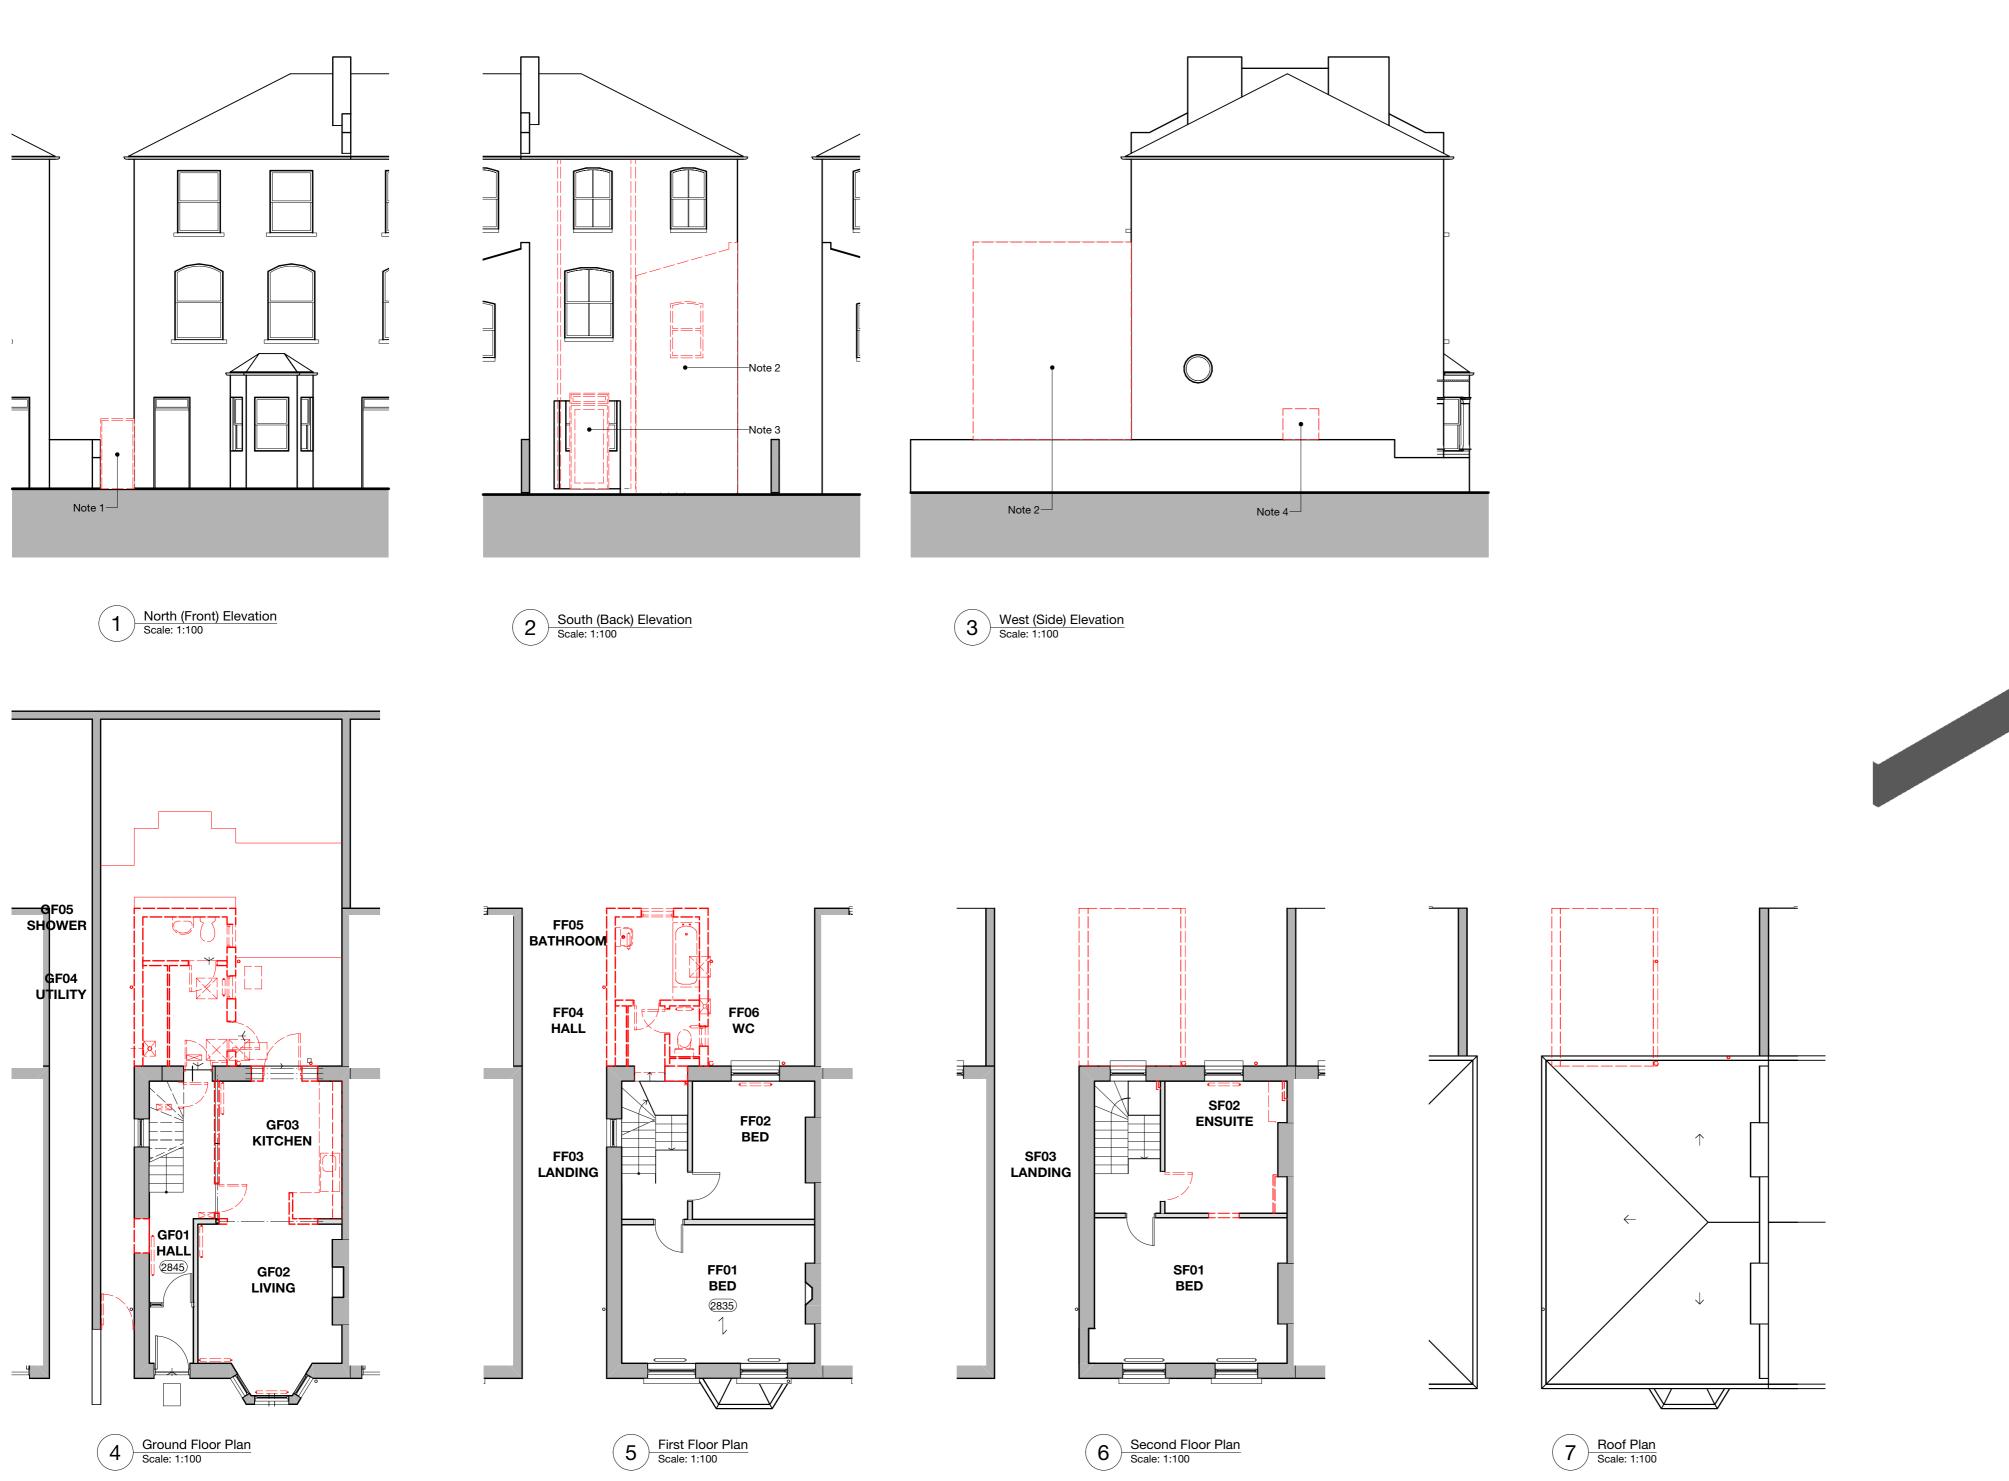

**Dimensions Note:** 

Indicates existing solid walls.

Indicates existing stud walls.

Drawing Key:

Line Type Key:

All sizes to be checked on site by main contractor prior to order.

Project Title:

Title:
Removals and Downtakings

Drawing number: 1st issued: 8 August 2018

**Extension and Alterations to House** 

**1807-03**Paper size:

A1

## Stage / Purpose of Issue: **PLANNING**

Dimensions stated are in millimetres unless specifically noted otherwise.

Do not rely upon sizes scaled directly from printed drawings.

Contractor to ensure full size colour printed copies of this drawing are made available on site and to all relevant subcontractors as required.