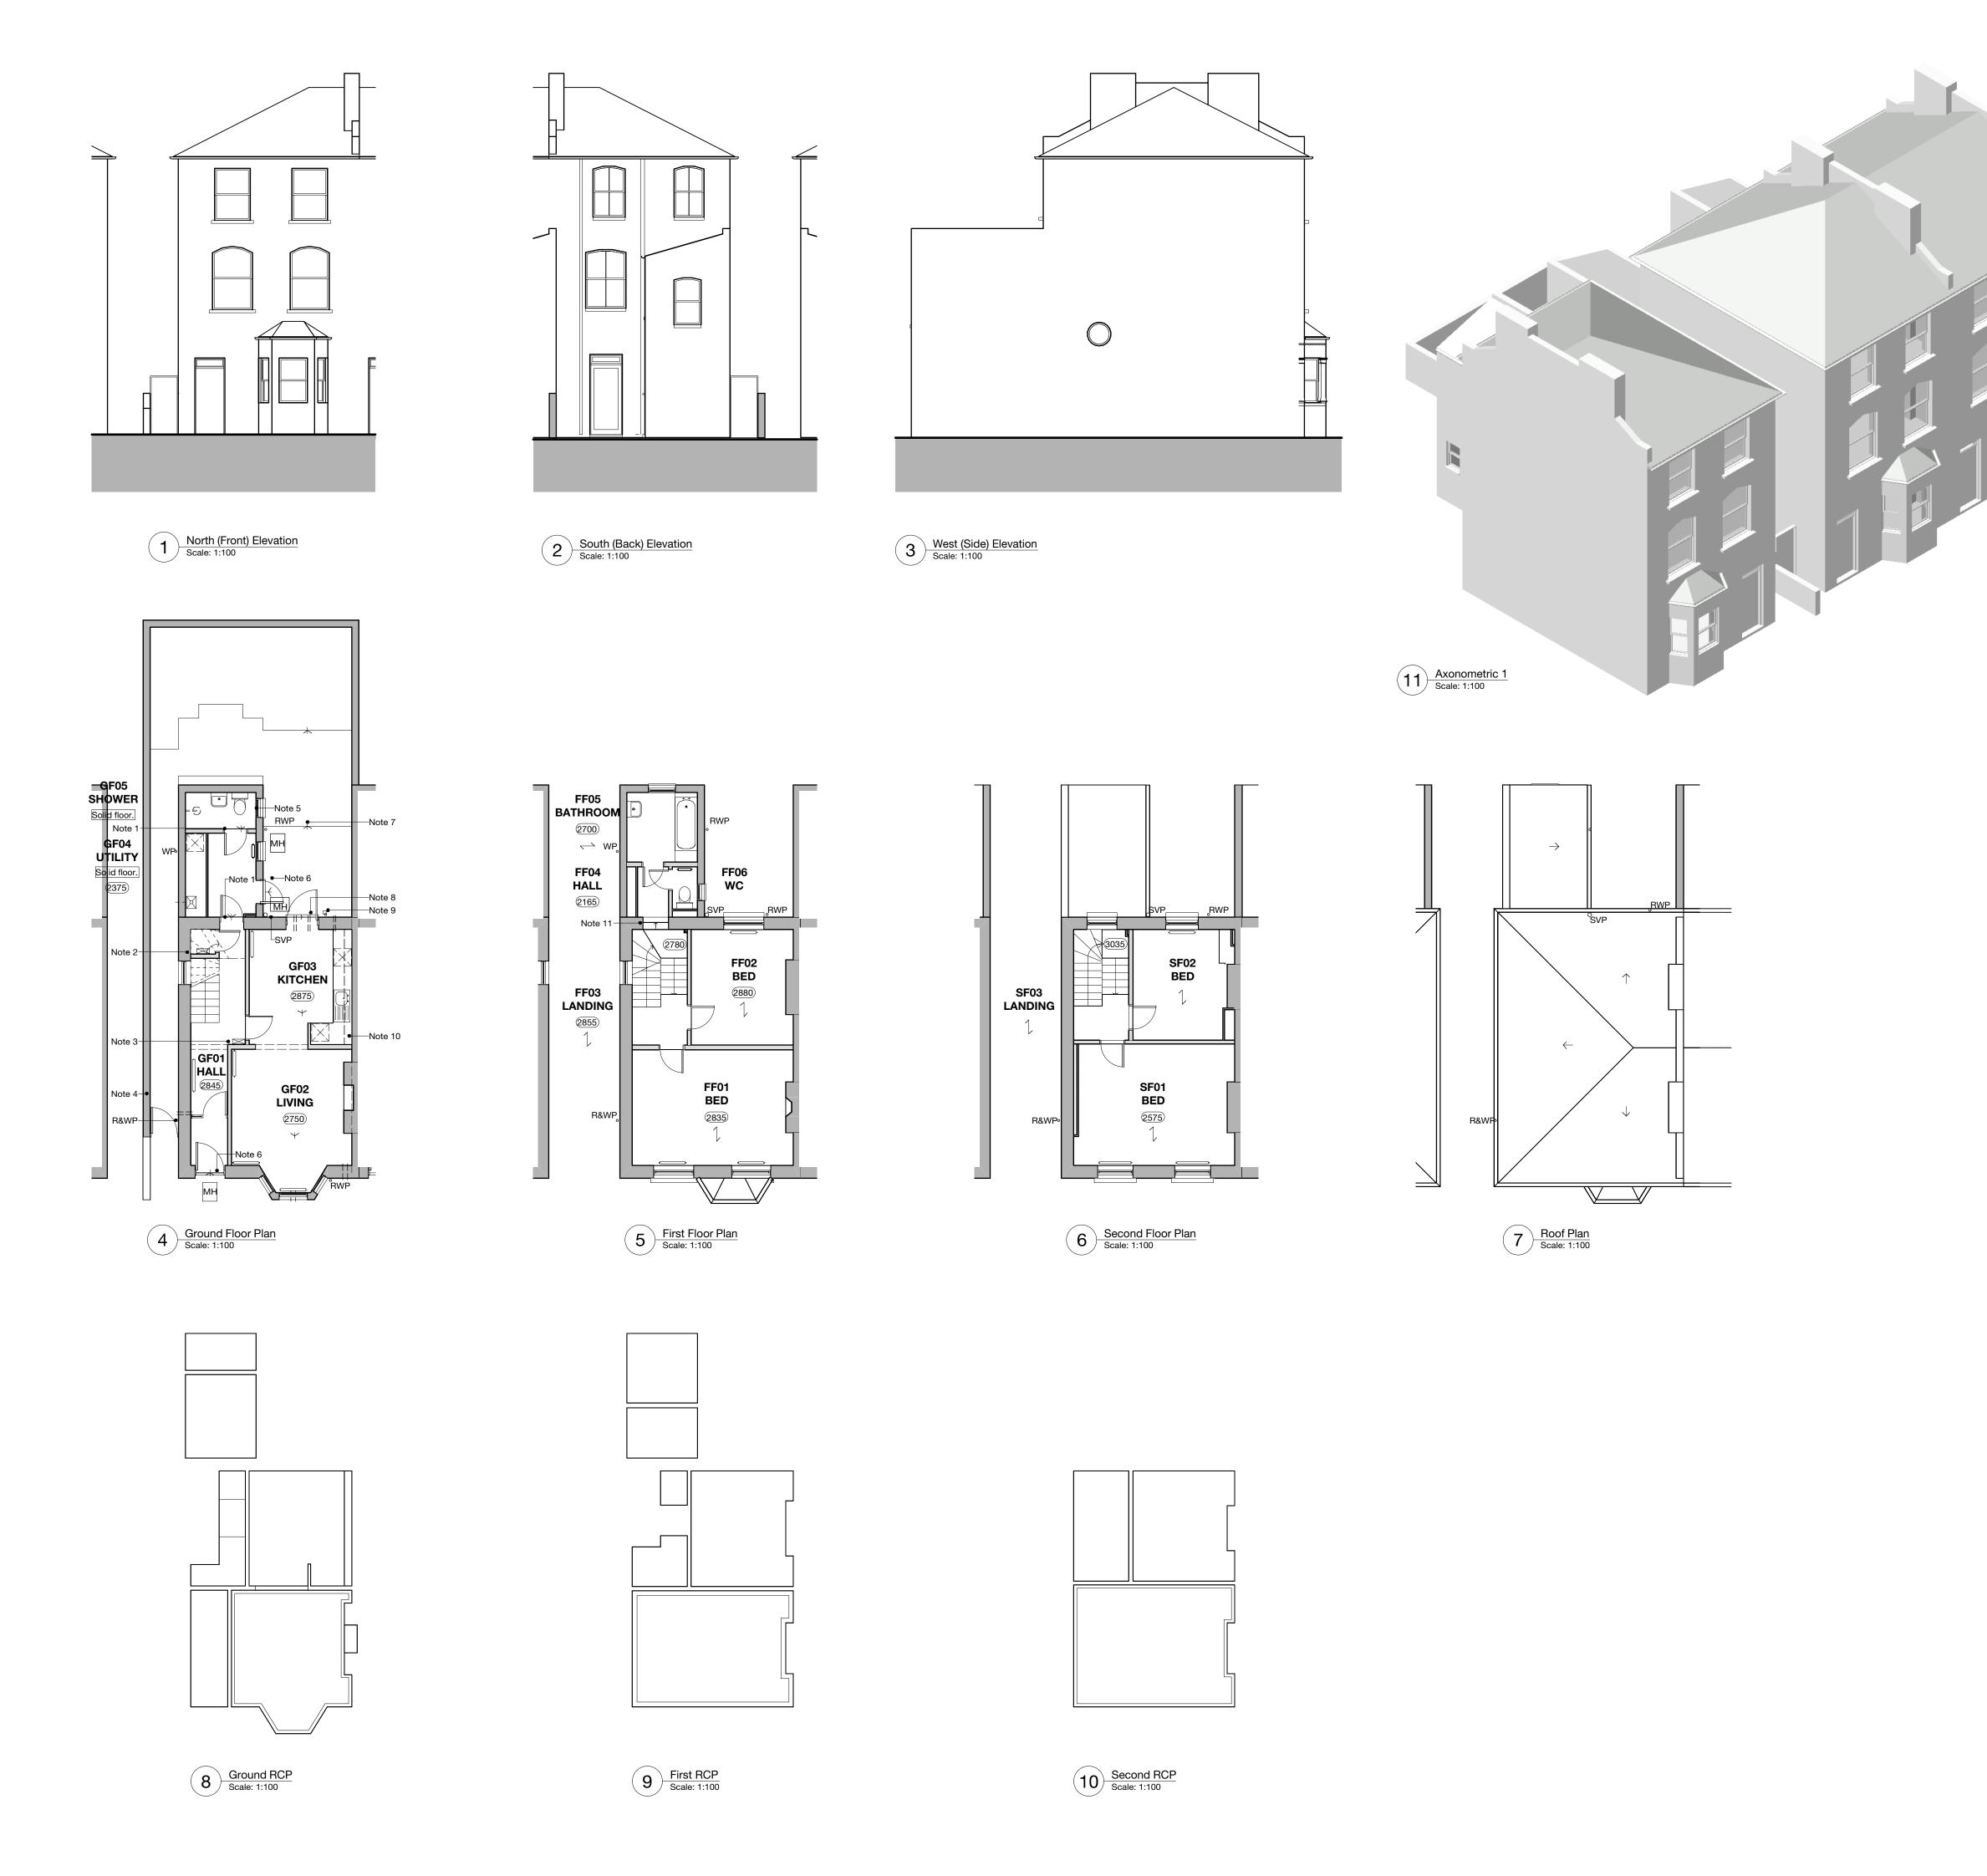

**Dimensions Note:** 

All sizes to be checked on site by main contractor prior to order.

**Drawing Key:** 

Indicates existing solid walls. Indicates existing stud walls.

Line Type Key:

---- Cornice / downstand / ceiling profile.

## **Drawing Notes:**

- 1. 50 step down
- Electric meter. Open shelving under stairs. 3. Consumer unit at high level.
- Wall height 1400mm. Existing floor 50mm step down.
- 100mm step.
- 50mm step.
- 100mm step, solumn vents below. RWP and gulley.
- Downstand boxing.

11. 350mm step up to annex.

A 23/07/18 Drawing checked and updated.

## somnermacdonaldarchitects

126/2 Calton Road **Edinburgh** EH8 8JQ • 0131 558 7575 www.somnermacdonald.co.uk

Project Address: 9 Woodsome Road, London

Project Title:

**Extension and Alterations to House** 

Title:

Arrangement as Existing

Drawing number: 1807-02 1st issued:
9 April 2018

Paper size:

Stage / Purpose of Issue:

**INFORMATION** 

Dimensions stated are in millimetres unless specifically noted otherwise.

Do not rely upon sizes scaled directly from printed drawings. Contractor to ensure full size colour printed copies of this drawing are made available on site and to all relevant subcontractors as required.