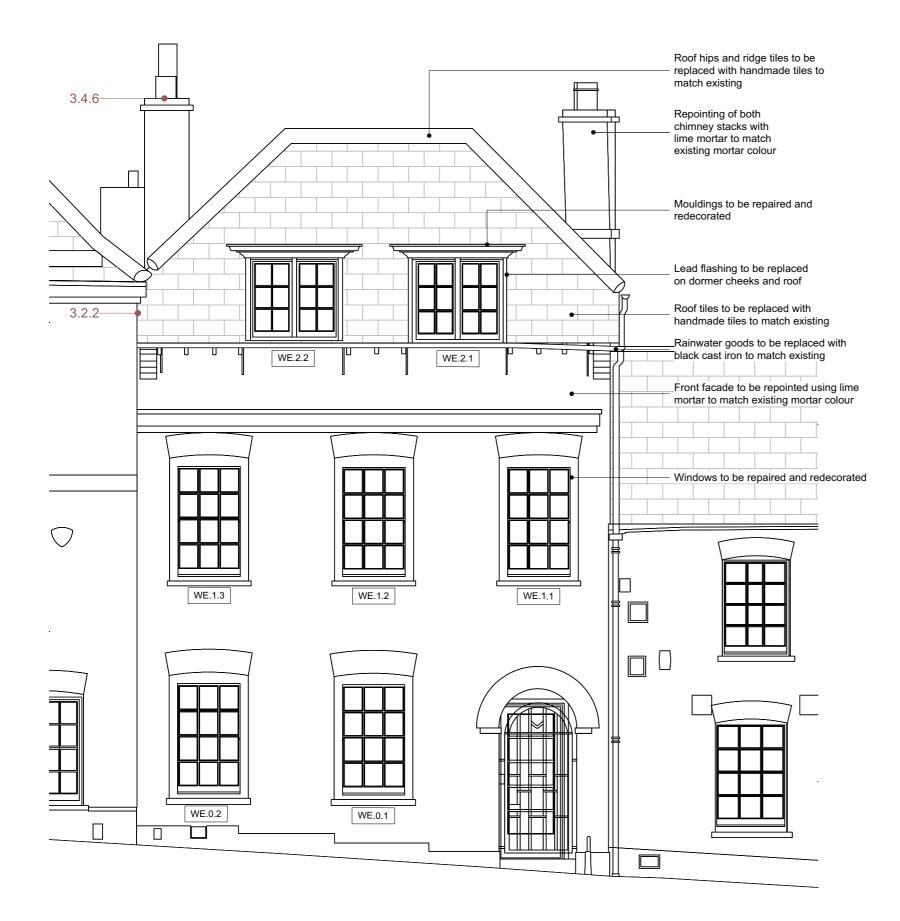

**EXISTING: FRONT ELEVATION** 

## 271\_10\_200 EXISTING: FRONT ELEVATION

GENERAL NOTES:

Do not scale from this drawing. Use figured dimensions only. Figured dimensions are in millimetres except where indicated otherwise. All levels are in metres. All dimensions and levels shall be verified on site before proceeding with works.

This drawing is to be read in conjunction with other documentation from the architect, design team and main contractor.

The architect must be notified of any discrepancy.

Where building components are described in the specification as contractor designed, 'construction' information relating to those components on this drawing represents design intent only.

| 0.0 | 0.5 | 1.0 | 1.5 | 2.0 M |
|-----|-----|-----|-----|-------|
|     |     |     |     |       |

| Project | 16 Th | e Mount | : Sqi | uare, | NW3 | 6SX |
|---------|-------|---------|-------|-------|-----|-----|
| -       |       |         |       |       |     |     |

Drawing Title Exisitng: Front Elevation

| Date                                                                            | 15.10.2018  | Scale       | <u>1:50@A3</u> |  |  |  |  |
|---------------------------------------------------------------------------------|-------------|-------------|----------------|--|--|--|--|
| Status                                                                          | Preliminary | Project No. | 271            |  |  |  |  |
| Drawing No.                                                                     |             | Drawn       | TT             |  |  |  |  |
| Checked                                                                         | ST          | Approved    |                |  |  |  |  |
| CAD Ref.                                                                        |             | Revision    | A              |  |  |  |  |
| C Stephen Taylor Architects All rights described in chapter IV of the Convright |             |             |                |  |  |  |  |