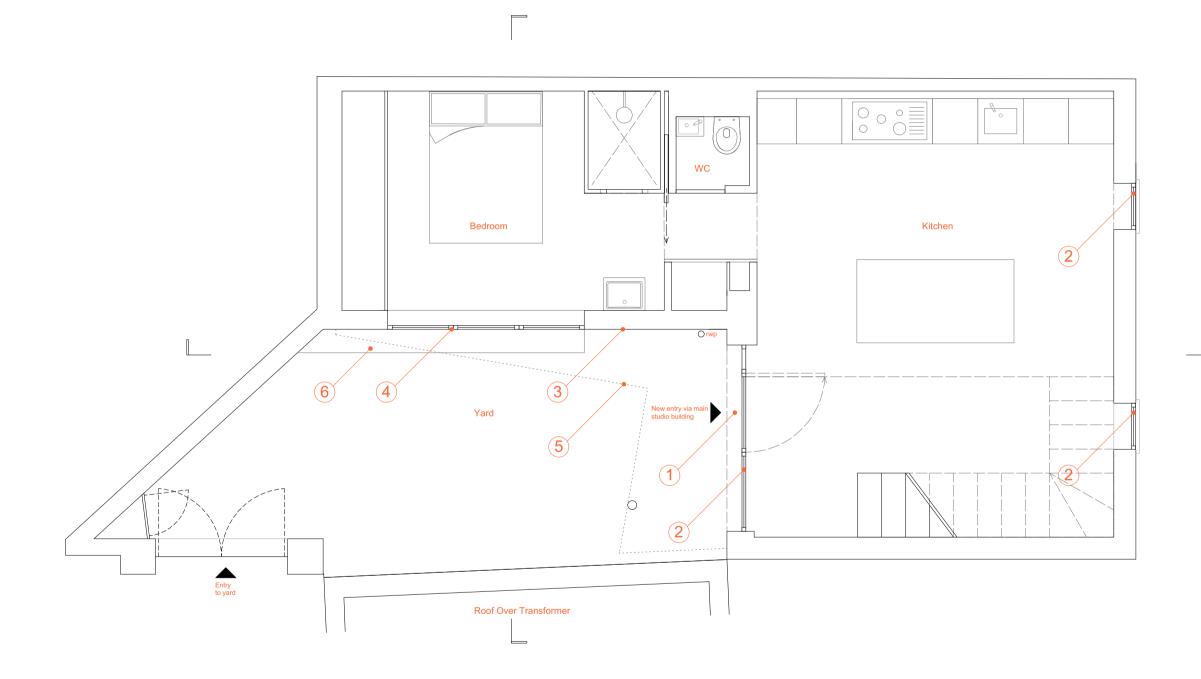

## NOTES

All dimensions to be checked on site.

© Casswell Bank Architects. All rights described in chapter IV of the Copyright Designs and Patents Act 1988 have been asserted.

- Existing opening adjusted to make new level house entrance
- 2 Double glazed slim frame metal window / doors to replace existing single glazing
- New upgraded lean-to facade faced in brick on line of old lean-to facade
- New double glazed slim frame metal windows
- 5 Line of projecting new flat roof over head replacing existing pitched roof
- 6 New built in bench

PROPOSED Ground Floor

Bellgate Studio
Bellgate Mews NW 5 1SW
Casswell Bank Architects
Capital House, 42 Weston Street,
London, SE1 3QD
tel 020 7407 1230
Scale Date Drwg
1:50@A3 12.10.18 132\_05