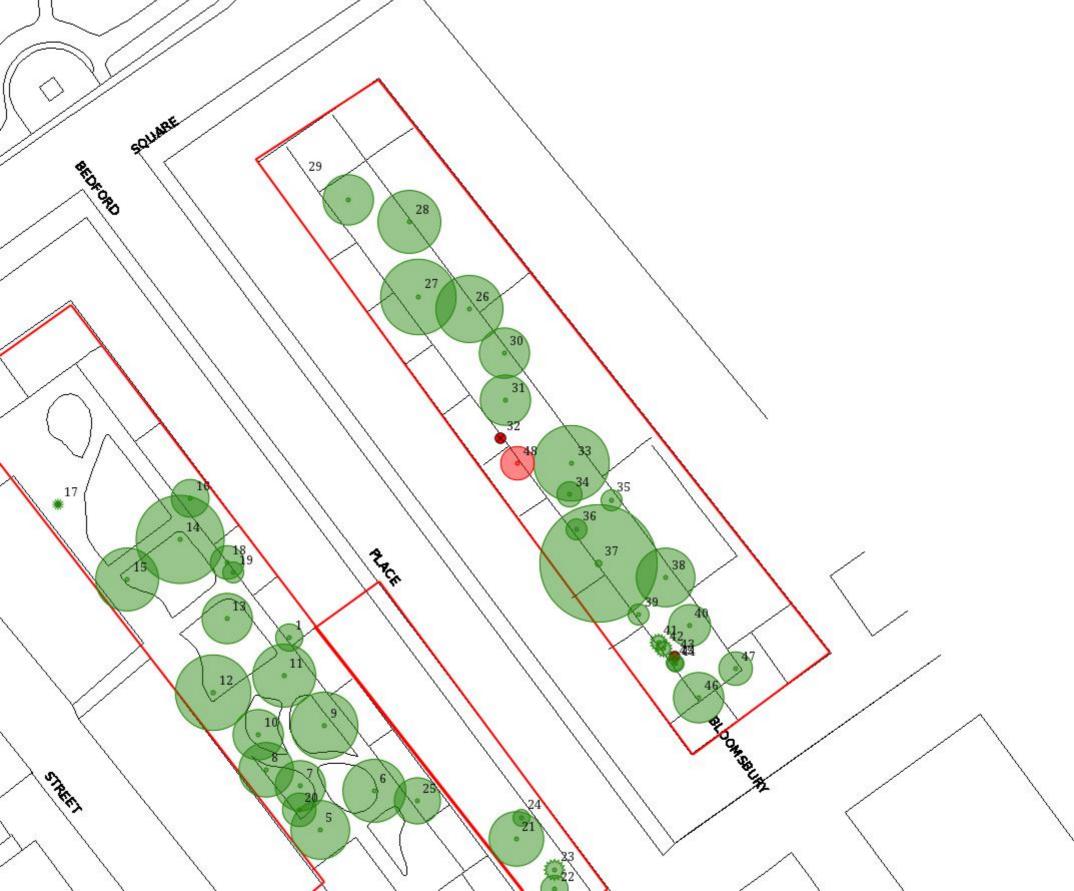

## Southampton Row (No. of Trees: 23)

| ID<br>Old tag | No. Species name                        | Height (m) | DBH (cm) | Crown<br>spread(m) | Vitality | Life Stage      | Physiological<br>Condition | Structural<br>Condition | Targets                                   | Condition Notes<br>Recommendations                                                                                                                                                                                                                                                                                                                                           | Status - Safety action date |
|---------------|-----------------------------------------|------------|----------|--------------------|----------|-----------------|----------------------------|-------------------------|-------------------------------------------|------------------------------------------------------------------------------------------------------------------------------------------------------------------------------------------------------------------------------------------------------------------------------------------------------------------------------------------------------------------------------|-----------------------------|
| T48           | 1 Ailanthus altissima<br>Tree Of Heaven | 10.0       | 15       | 8.0                | High     | Early<br>Mature | Good                       | Good                    | Building within falling distance of tree. | Access to inspect base - Restricted / obscured. Crown conflict -<br>Structure / boundary / wire / tree. Leaning trunk - Minor. Structural<br>impact - Potential. Structural impact - Suspected. Self-sown,<br>growing through fence over r/gdn 11 Bedford Place<br>Fell - Ground level and poison stump to prevent otherwise<br>inevitable damage to boundary wall and fence | Proposed - (2019-03-31)     |