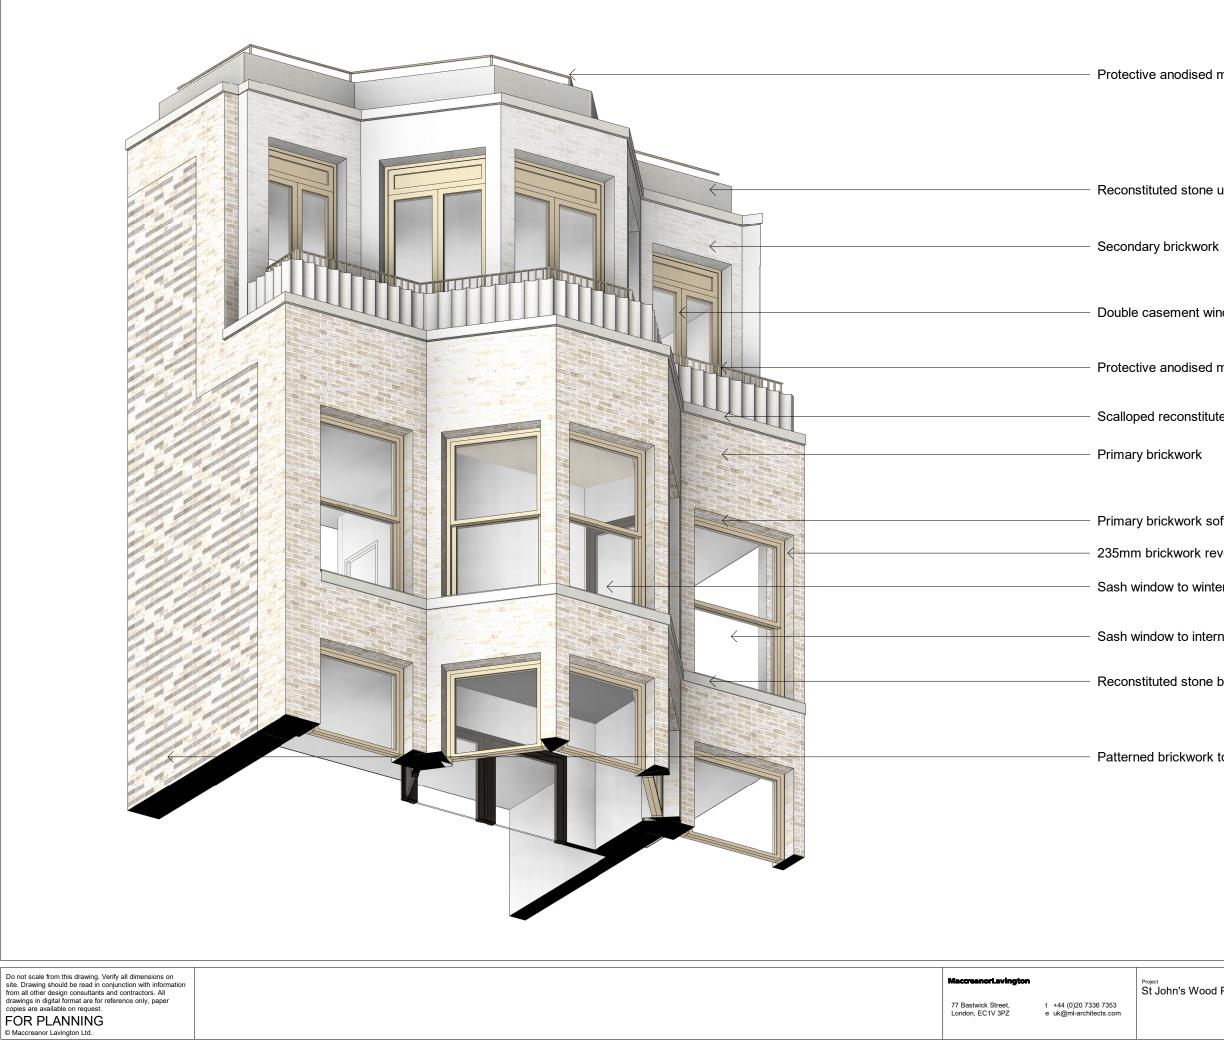

Protective anodised metalwork railing

Reconstituted stone upstand

Double casement window

Protective anodised metalwork railing

Scalloped reconstituted stone upstand

Primary brickwork soffit

235mm brickwork reveal

Sash window to wintergarden space with integrated balustrade

Sash window to internal space with integrated balustrade

Reconstituted stone banding

Patterned brickwork to gable elevation

| ohn's Wood Park | Title: Bay Study 01 - East Elevation<br>Top Floor Maisonettes                                                                                                                                                                                                                                                                                                                                                                                                                                                                                                                                                                                                                                                                                                                                                                                                                                                                                                                                                                                                                                                                                                                                                                                                                                                                                                                                                                                                                                                                                                                                                                                                                                                                                                                                                                                                                                                                                                                                                     |   |
|-----------------|-------------------------------------------------------------------------------------------------------------------------------------------------------------------------------------------------------------------------------------------------------------------------------------------------------------------------------------------------------------------------------------------------------------------------------------------------------------------------------------------------------------------------------------------------------------------------------------------------------------------------------------------------------------------------------------------------------------------------------------------------------------------------------------------------------------------------------------------------------------------------------------------------------------------------------------------------------------------------------------------------------------------------------------------------------------------------------------------------------------------------------------------------------------------------------------------------------------------------------------------------------------------------------------------------------------------------------------------------------------------------------------------------------------------------------------------------------------------------------------------------------------------------------------------------------------------------------------------------------------------------------------------------------------------------------------------------------------------------------------------------------------------------------------------------------------------------------------------------------------------------------------------------------------------------------------------------------------------------------------------------------------------|---|
|                 | Scale: @ A3 Date: October 2018   MLUK-673-A-P-XX-3800-R01 Image: Comparison of the state of | - |