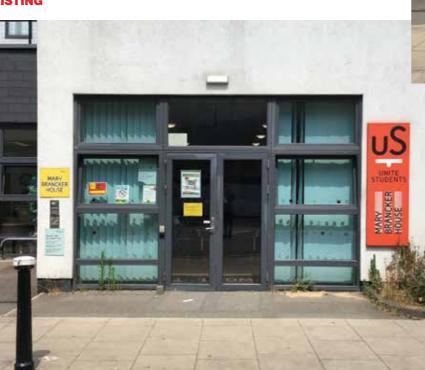

PROPOSED

EXISTING

30 mm

## ITEM 04 (Qty 1 set) UN-EX34

Digitally printed contra vision vinyl applied to face glazing.

## ITEM 06 (Qty 1) UN-EX01

Wall mounted sign. Formed aluminium panel with 50mm returns and applied digitally printed vinyl. **Illumination** N/A **Bracket work** Angle brackets. Scale 1:20

EXISTING

PROPOSED