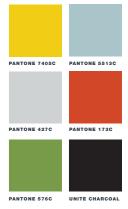

## PLANNING PAGE 1 OF 3

UNITE COLOURS

| PANTONE 7405C | PANTONE 5513C  |
|---------------|----------------|
|               |                |
| PANTONE 427C  | PANTONE 173C   |
|               |                |
| PANTONE 576C  | UNITE CHARCOAL |

#### INTERNAL PAINT & LARGE SCALE GRAPHICS COLOURS

FONTS SciFly-Sans. (Unite Students)

### UNITE COLOURS

## PLANNING PAGE 3 OF 3

UNITE COLOURS

| PANTONE 7405C | PANTONE 5513C  |
|---------------|----------------|
|               |                |
| PANTONE 427C  | PANTONE 173C   |
|               |                |
| PANTONE 576C  | UNITE CHARCOAL |

#### INTERNAL PAINT & LARGE SCALE GRAPHICS COLOURS

PANTONE 5767C

FONTS SciFly-Sans. (Unite Students)