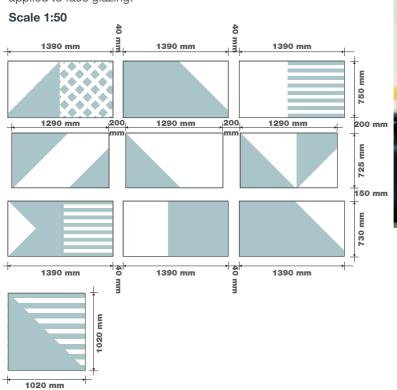

## ITEM 04 (Qty 1 set) UN-EX34

Digitally printed contra vision vinyl applied to face glazing.

Scale 1:50 @ A3