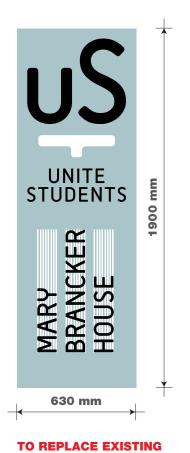

## ITEM 06 (Qty 1) UN-EX01

Wall mounted sign. Formed aluminium panel with 50mm returns and applied digitally printed vinyl. **Illumination** N/A **Bracket work** Angle brackets. Scale 1:20

EXISTING

PROPOSED