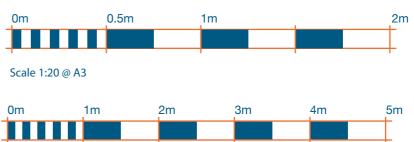

SHOULD ONLY BE USED BY, THOSE TO WHOM THIS DESIGN SPECIFICATION IS ADDRESSED.

#### THE CONTENTS ARE STRICTLY PRIVATE AND CONFIDENTIAL.

ANY FORM OF REPRODUCTION, DISSEMINATION, COPYING, DISCLOSURE, MODIFICATION OR DISTRIBUTION IS STRICTLY PROHIBITED WITHOUT THE PRIOR WRITTEN CONSENT OF ASHLEIGH SIGNS LTD

(COMPANY NUMBER : 1325080) WHOSE REGISTERED ADDRESS IS: ASHLEIGH HOUSE, BECKBRIDGE ROAD, NORMANTON INDUSTRIAL ESTATE, NORMANTON. WF6 1TE

# 2m

Sign colours

WHITE

BLACK

## ITEM 04 (Qty 1 set) UN-EX34

Digitally printed contra vision vinyl applied to face glazing.





## ITEM 06 (Qty 1) UN-EX01

Wall mounted sign. Formed aluminium panel with 50mm returns and applied digitally printed vinyl. **Illumination** N/A **Bracket work** Angle brackets. Scale 1:20



EXISTING





PROPOSED





Scale 1:50 @ A3



## PLANNING PAGE 2 OF 3

### UNITE COLOURS



#### INTERNAL PAINT & LARGE SCALE GRAPHICS COLOURS



FONTS SciFly-Sans. (Unite Students)

### UNITE -

MARY BRANCKER HOUSE 54-74 HOLMES ROAD KENTISH TOWN LONDON NW5 3AQ

**138462 (PLANNING A)** 10/10/18 - JA

### COPYRIGHT :

THE ATTACHED DESIGNS AND ILLUSTRATIONS ARE INTENDED SOLELY FOR, AND SHOULD ONLY BE USED BY, THOSE TO WHOM THIS DESIGN SPECIFICATION IS ADDRESSED.

# THE CONTENTS ARE STRICTLY PRIVATE AND CONFIDENTIAL.

ANY FORM OF REPRODUCTION, DISSEMINATION, COPYING, DISCLOSURE, MODIFICATION OR DISTRIBUTION IS STRICTLY PROHIBITED WITHOUT THE PRIOR WRITTEN CONSENT OF ASHLEIGH SIGNS LTD

(COMPANY NUMBER : 1325080) WHOSE REGISTERED ADDRESS IS: ASHLEIGH HOUSE, BECKBRIDGE ROAD, Normanton Industrial Estate, Normanton. WF6