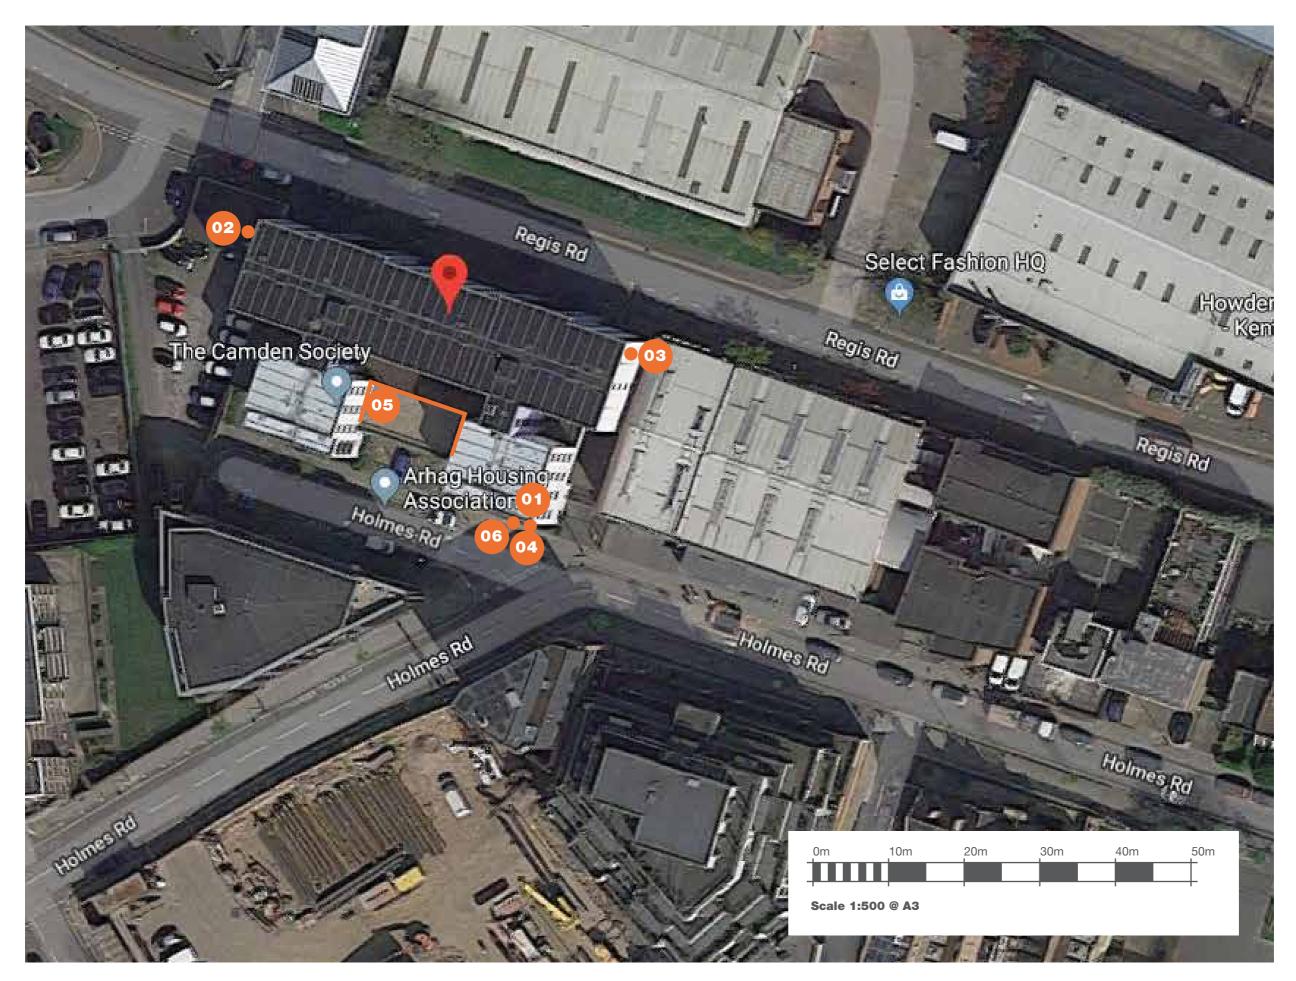

## ITEM 04 (Qty 1 set) UN-EX34

Digitally printed contra vision vinyl applied to face glazing.

## ITEM 06 (Qty 1) UN-EX01

Wall mounted sign. Formed aluminium panel with 50mm returns and applied digitally printed vinyl. **Illumination** N/A **Bracket work** Angle brackets. Scale 1:20

EXISTING

PROPOSED

Scale 1:50 @ A3