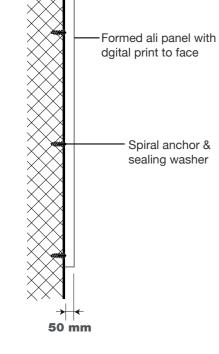

## ITEM 06 (Qty 1) UN-EX01

Wall mounted sign. Formed aluminium panel with 50mm returns and applied digitally printed vinyl. **Illumination** N/A **Bracket work** Angle brackets. Scale 1:20

EXISTING

PROPOSED