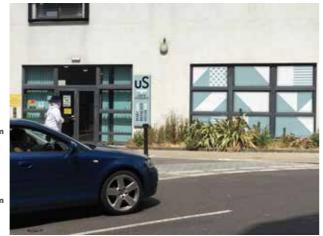

## ITEM 04 (Qty 1 set) UN-EX34

Digitally printed contra vision vinyl applied to face glazing.