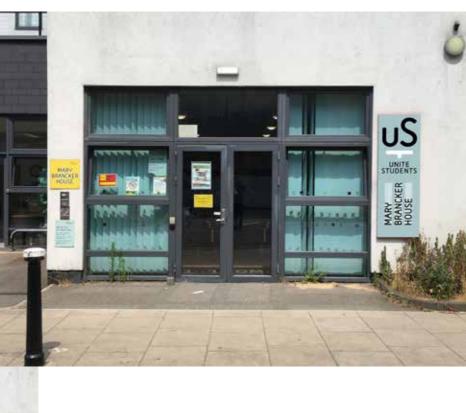

PROPOSED

EXISTING

30 mm

## ITEM 04 (Qty 1 set) UN-EX34

Digitally printed contra vision vinyl applied to face glazing.

## ITEM 06 (Qty 1) UN-EX01

Wall mounted sign. Formed aluminium panel with 50mm returns and applied digitally printed vinyl. **Illumination** N/A **Bracket work** Angle brackets. Scale 1:20

EXISTING

PROPOSED