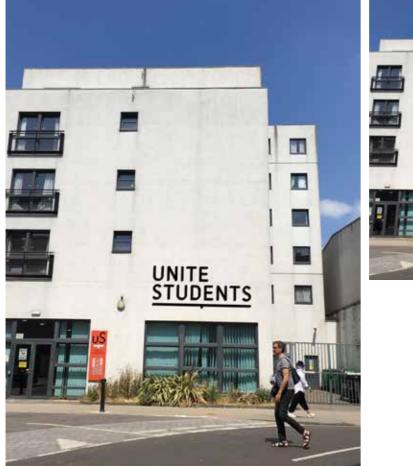

## ITEM 06 (Qty 1) UN-EX01

Wall mounted sign. Formed aluminium panel with 50mm returns and applied digitally printed vinyl. **Illumination** N/A **Bracket work** Angle brackets. Scale 1:20

EXISTING

PROPOSED