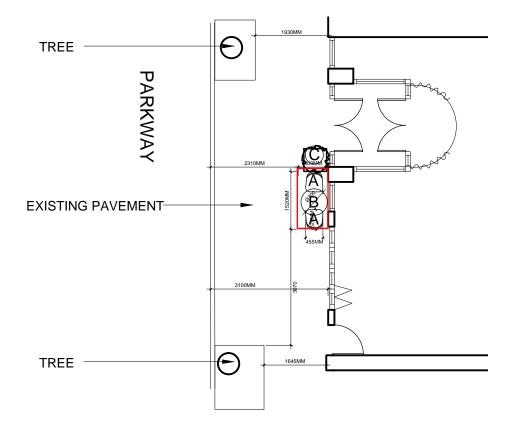

PROPOSED EXTERNAL PLAN SCALE 1:100@A3

| SCEDULE OF PROPOSED FURNITURE |                                    |          |  |
|-------------------------------|------------------------------------|----------|--|
| ITEM                          | DESCRIPTION                        | QUANTITY |  |
| A                             | EXTERIOR SEAT: 950x450mm           | 2No      |  |
| B                             | MARBLE TOP TABLE: 700 d            | 1No      |  |
| (C)                           | ENTRANCE BAY TREES: 600x600x1100mm | 1No      |  |
|                               |                                    |          |  |

TYPICAL IMAGES OF EXTERIOR FURNITURE ARRANGEMENT

No1 The Colour House 7 Bell Yard Mews London SE1 3UA Tel: +44(0)20 7407 5434 e: info@cantormasters.com www.cantormasters.com

| CLIENT            |          |          |  |  |
|-------------------|----------|----------|--|--|
| COTE              |          |          |  |  |
| ŘĚSTAURAN         | ITS .    |          |  |  |
| PROJECT           |          |          |  |  |
| CAMDEN            |          |          |  |  |
| 32 PARKWAY LONDON |          |          |  |  |
| NW1 7AH           | 0        |          |  |  |
| TITLE             |          |          |  |  |
| PROPOSED EXTERNAL |          |          |  |  |
| LICENSING PLAN    |          |          |  |  |
|                   |          |          |  |  |
| JOB No            | SCALE    | DATE     |  |  |
| /                 | 1.100    | 11.10.18 |  |  |
| DRAWING No        | REVISION |          |  |  |