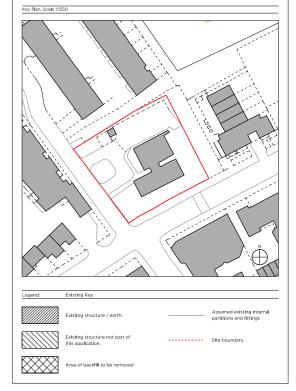

ons to be their responsibility. Do not scale drawings. All work must comply with relevant British Standards and Bullding Regulations requirements, Drawing errors and







| Rev A | 01.10.18 | Issued for Planning<br>Site Boundary Removed |
|-------|----------|----------------------------------------------|
| Rev - | 04.01.18 | Issued for Planning                          |



| Client         |                                      |
|----------------|--------------------------------------|
| Circin         | Kalemister Ltd.                      |
| Date           | November 2017                        |
| Scale          | 1:200 @ A2/ 1:400 @ A4               |
| Project        | Barrie House, 29 St. Edmunds Terrace |
| Drawing Title: | Existing Third Floor Plan            |

E\_24









|   | Issued for Planning<br>Site Boundary Removed | 01.10.18 | Rev A |
|---|----------------------------------------------|----------|-------|
| i | Issued for Planning                          | 04.01.18 | Rev - |





66-68 Margaret Street WTW 8SR T. 020 7580 9336 www.mw-a.co.uk

Copyright Marek Wojcjechowski Architects Limited.

Copyright Marek Wojciechowski Architects Limited. No implied license exists. This drawing should not be used to calculate areas for the purposes of valuation. All dimensions to be checked on site by the contractor and such dimensions to be their responsibility. Do not scale drawings. All work must comply with relevant British Standards and Bulding Regulations requirements. Drawing errors and omissions to be reported to the architect.