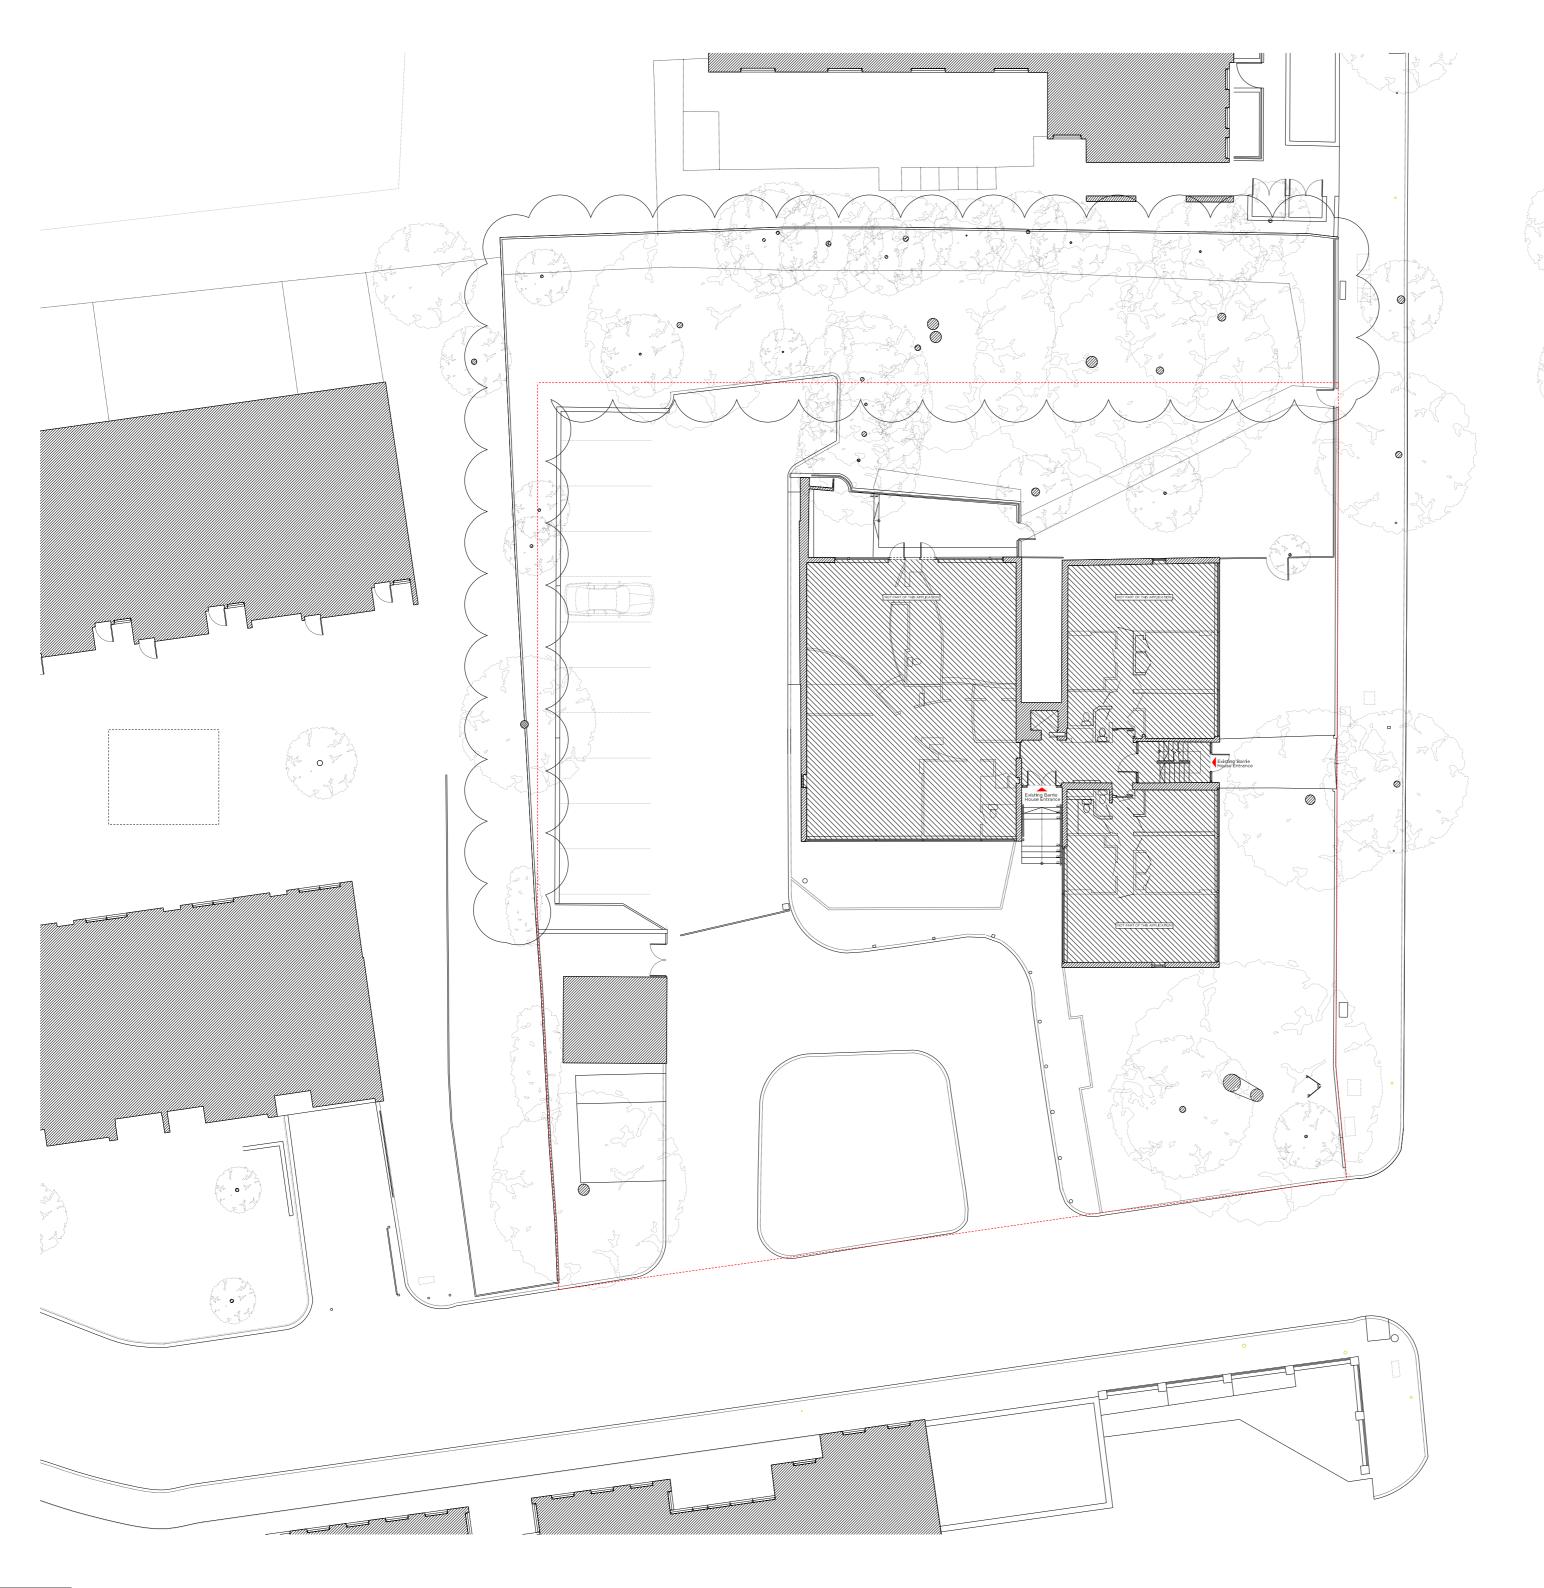

November 2017
Scale 1:200 @ A2/ 1:400 @ A4
Project Barrie House, 29 St. Edmunds Terrace

Existing Lower Ground Floor Plan

Drawing No.

Rev.

 E\_20

 Drawn
 Approved
 Signed

 TMC
 TMC

Wojciechowski Architects

66-68 Margaret Street WIW 8SR T. 020 7580 9336 www.mw-a.co.u

Copyright Marek Wojciechowski Architects Limited. No implied license exists. This drawing should not be used to calculate areas for the purposes of valuation. All dimensions to be checked on site by the contractor and such dimensions to be their responsibility. Do not scale drawings. All work must comply with relevant British Standards and Building Regulations requirements. Drawing errors and pmissions to be reported to the architect.

Project No.

Client

Kalemister Ltd.

Date

November 2017

Scale

1:200 @ A2/ 1:400 @ A4

Project

Barrie House, 29 St. Edmunds Terrace

Drawlng Title:

Existing Ground Floor Plan

Drawing No.

E\_21

66-68 Margaret Street WIW 8SR T. 020 7580 9336 www.mw-a.co.u.

omissions to be reported to the architect.

| Rev A | 01,10,18 | Issued for Planning<br>Site Boundary Removed |
|-------|----------|----------------------------------------------|
| Rev - | 04.01.18 | Issued for Planning                          |