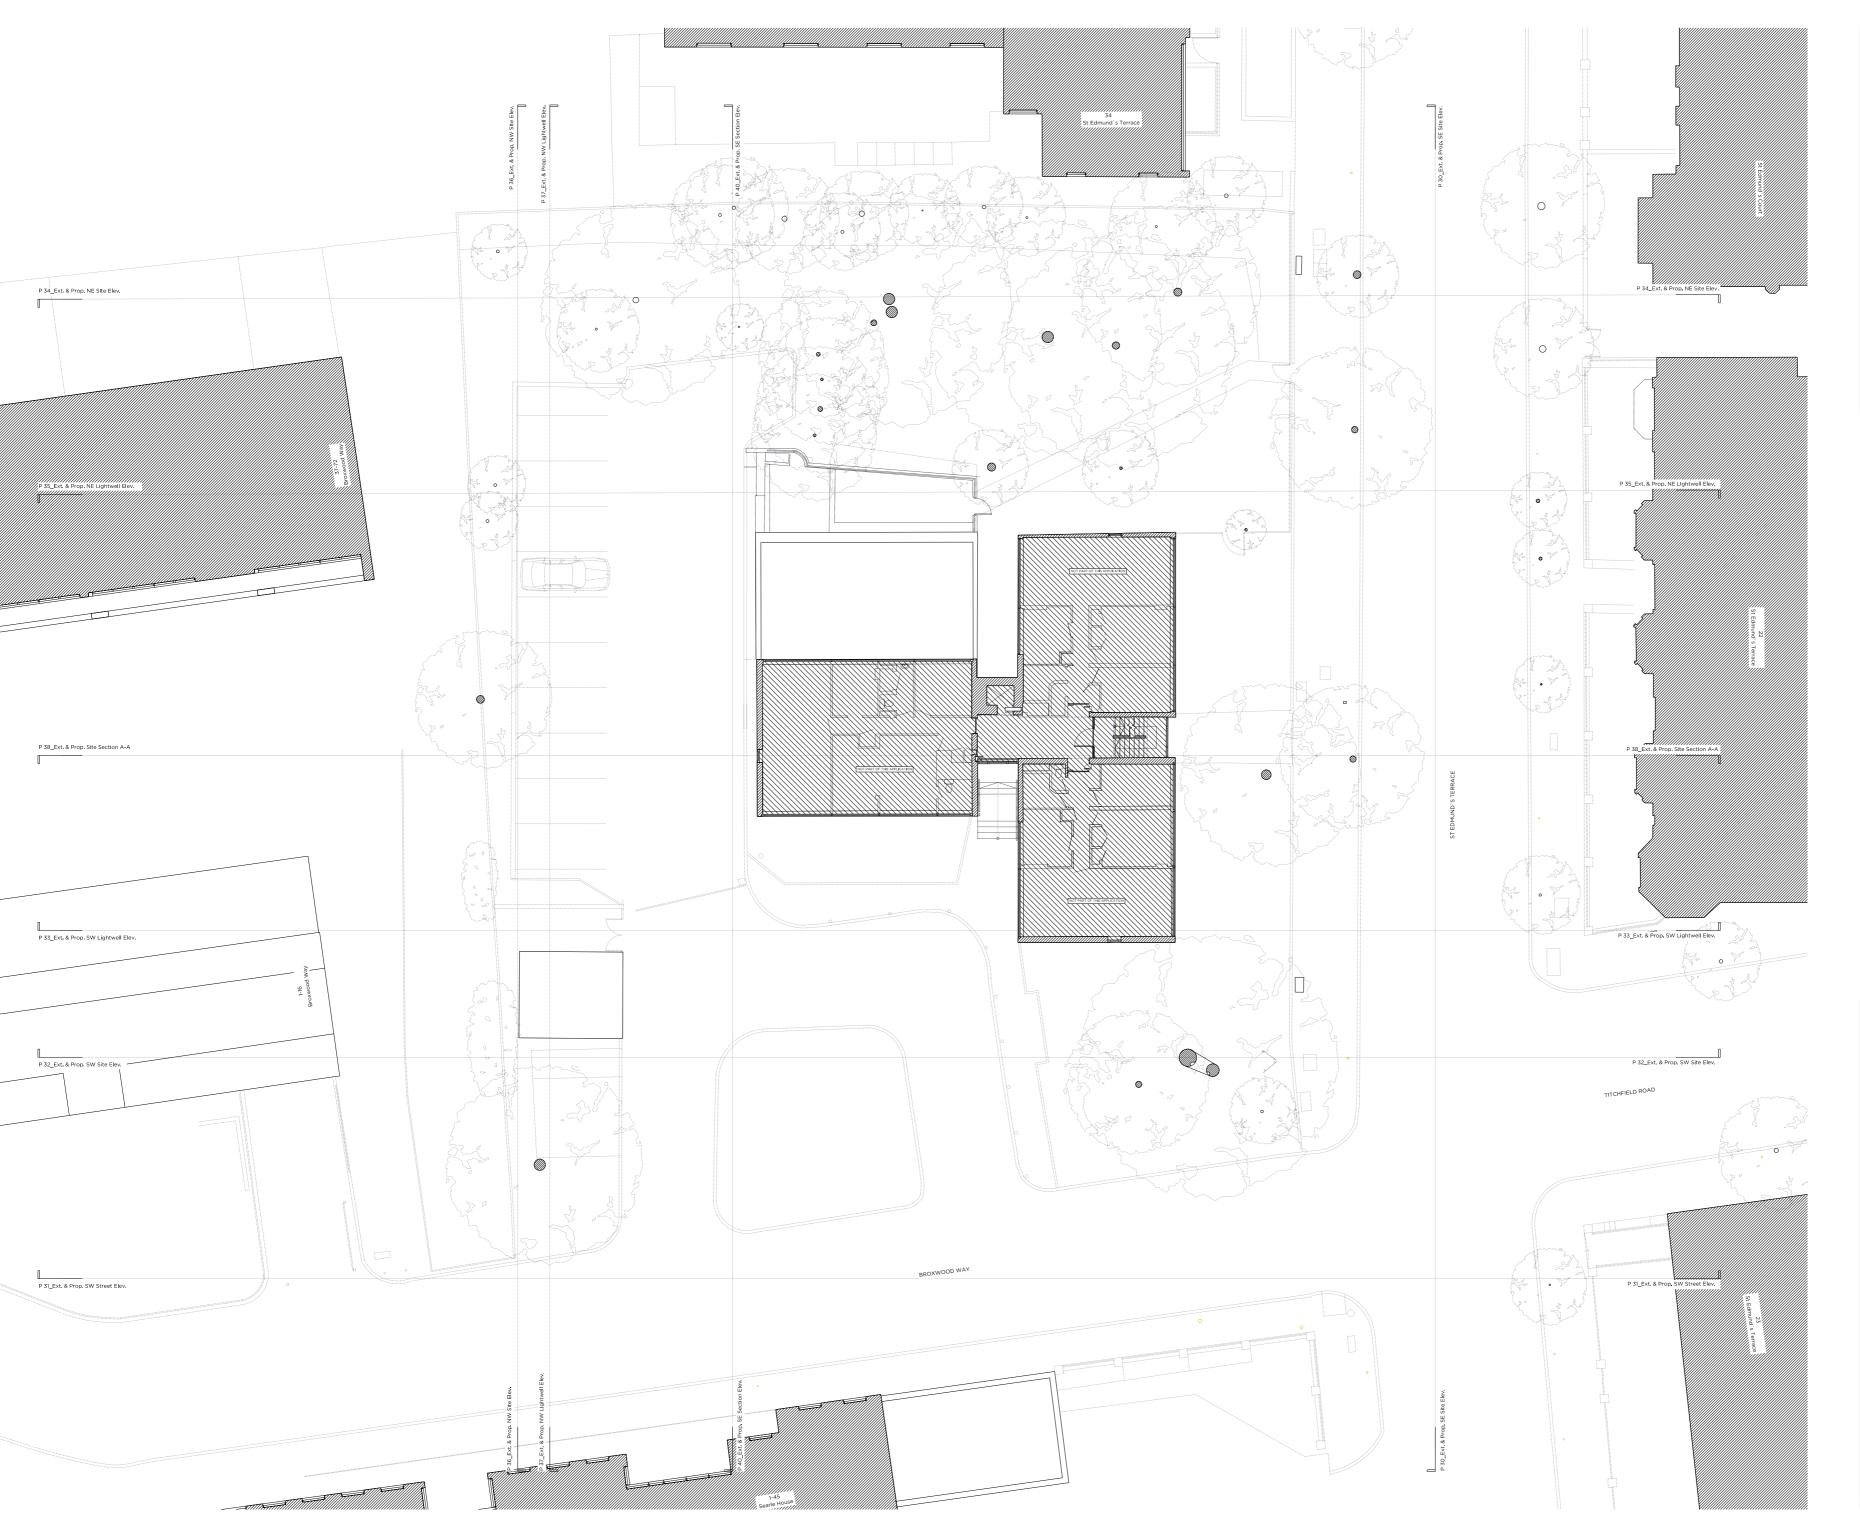

Project No.

Client

Kalemister Ltd.

Date

November 2017

Scale

1:200 @ A2/ 1:400 @ A4

Project

Barrie House, 29 St. Edmunds Terrace

Drawlng Title:

Existing Ground Floor Plan

Drawing No.

E\_21

66-68 Margaret Street WIW 8SR T. 020 7580 9336 www.mw-a.co.u.

omissions to be reported to the architect.

| Rev A | 01,10,18 | Issued for Planning<br>Site Boundary Removed |
|-------|----------|----------------------------------------------|
| Rev - | 04.01.18 | Issued for Planning                          |