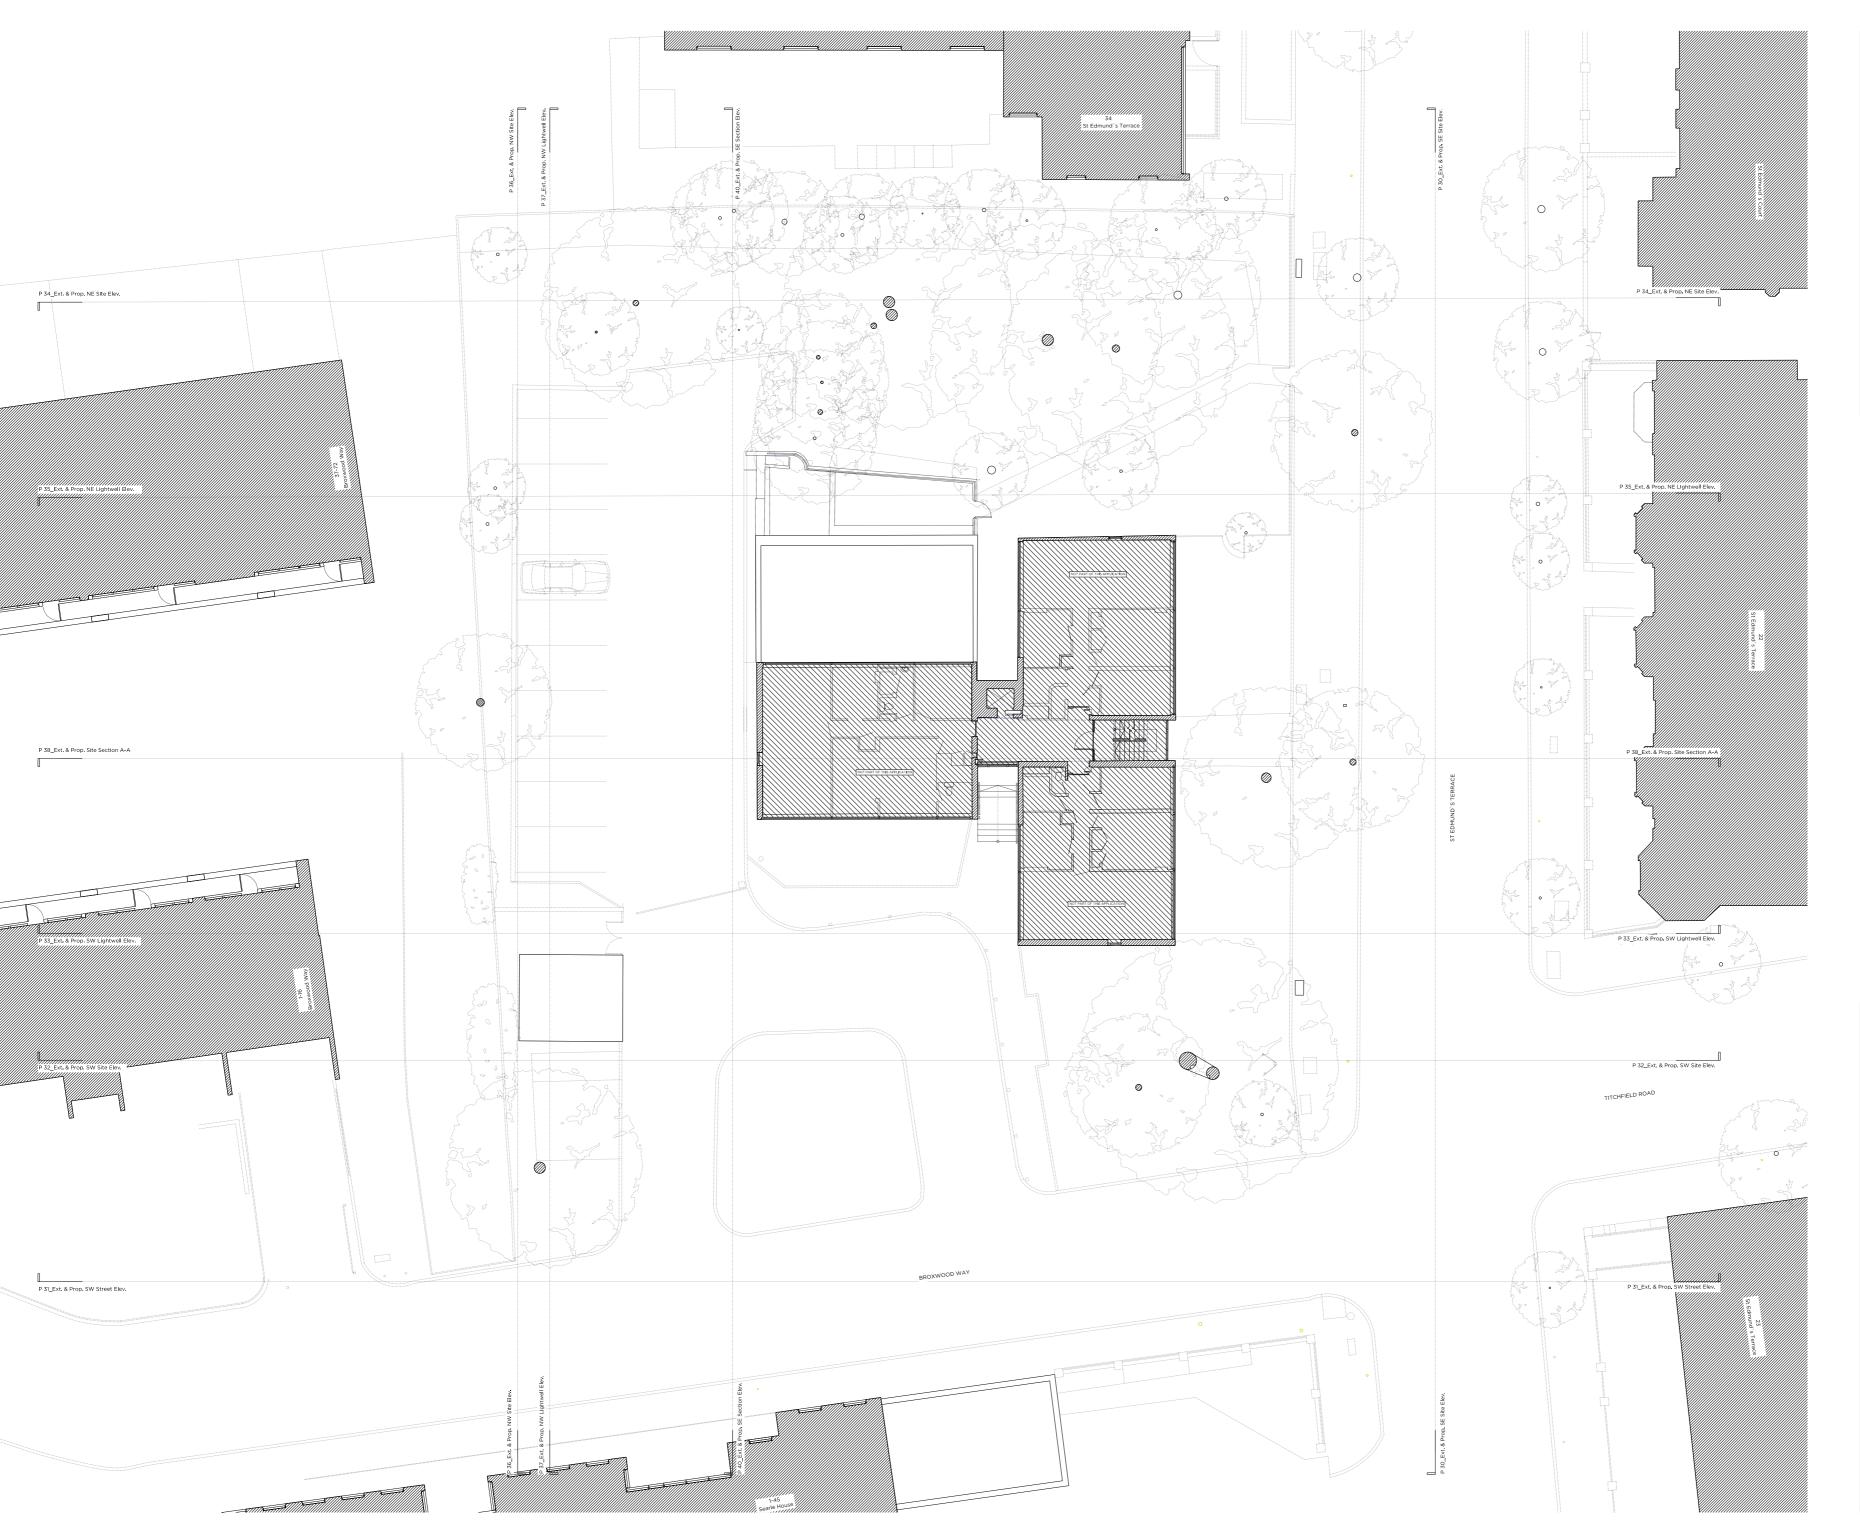

Barrie House, 29 St. Edmunds Terrace

Drawlng Title:

Existing Ground Floor Plan

Drawing No.

E\_21

66-68 Margaret Street WIW 8SR T. 020 7580 9336 www.mw-a.co.u.

omissions to be reported to the architect.

| Rev A | 01,10,18 | Issued for Planning<br>Site Boundary Removed |
|-------|----------|----------------------------------------------|
| Rev - | 04.01.18 | Issued for Planning                          |