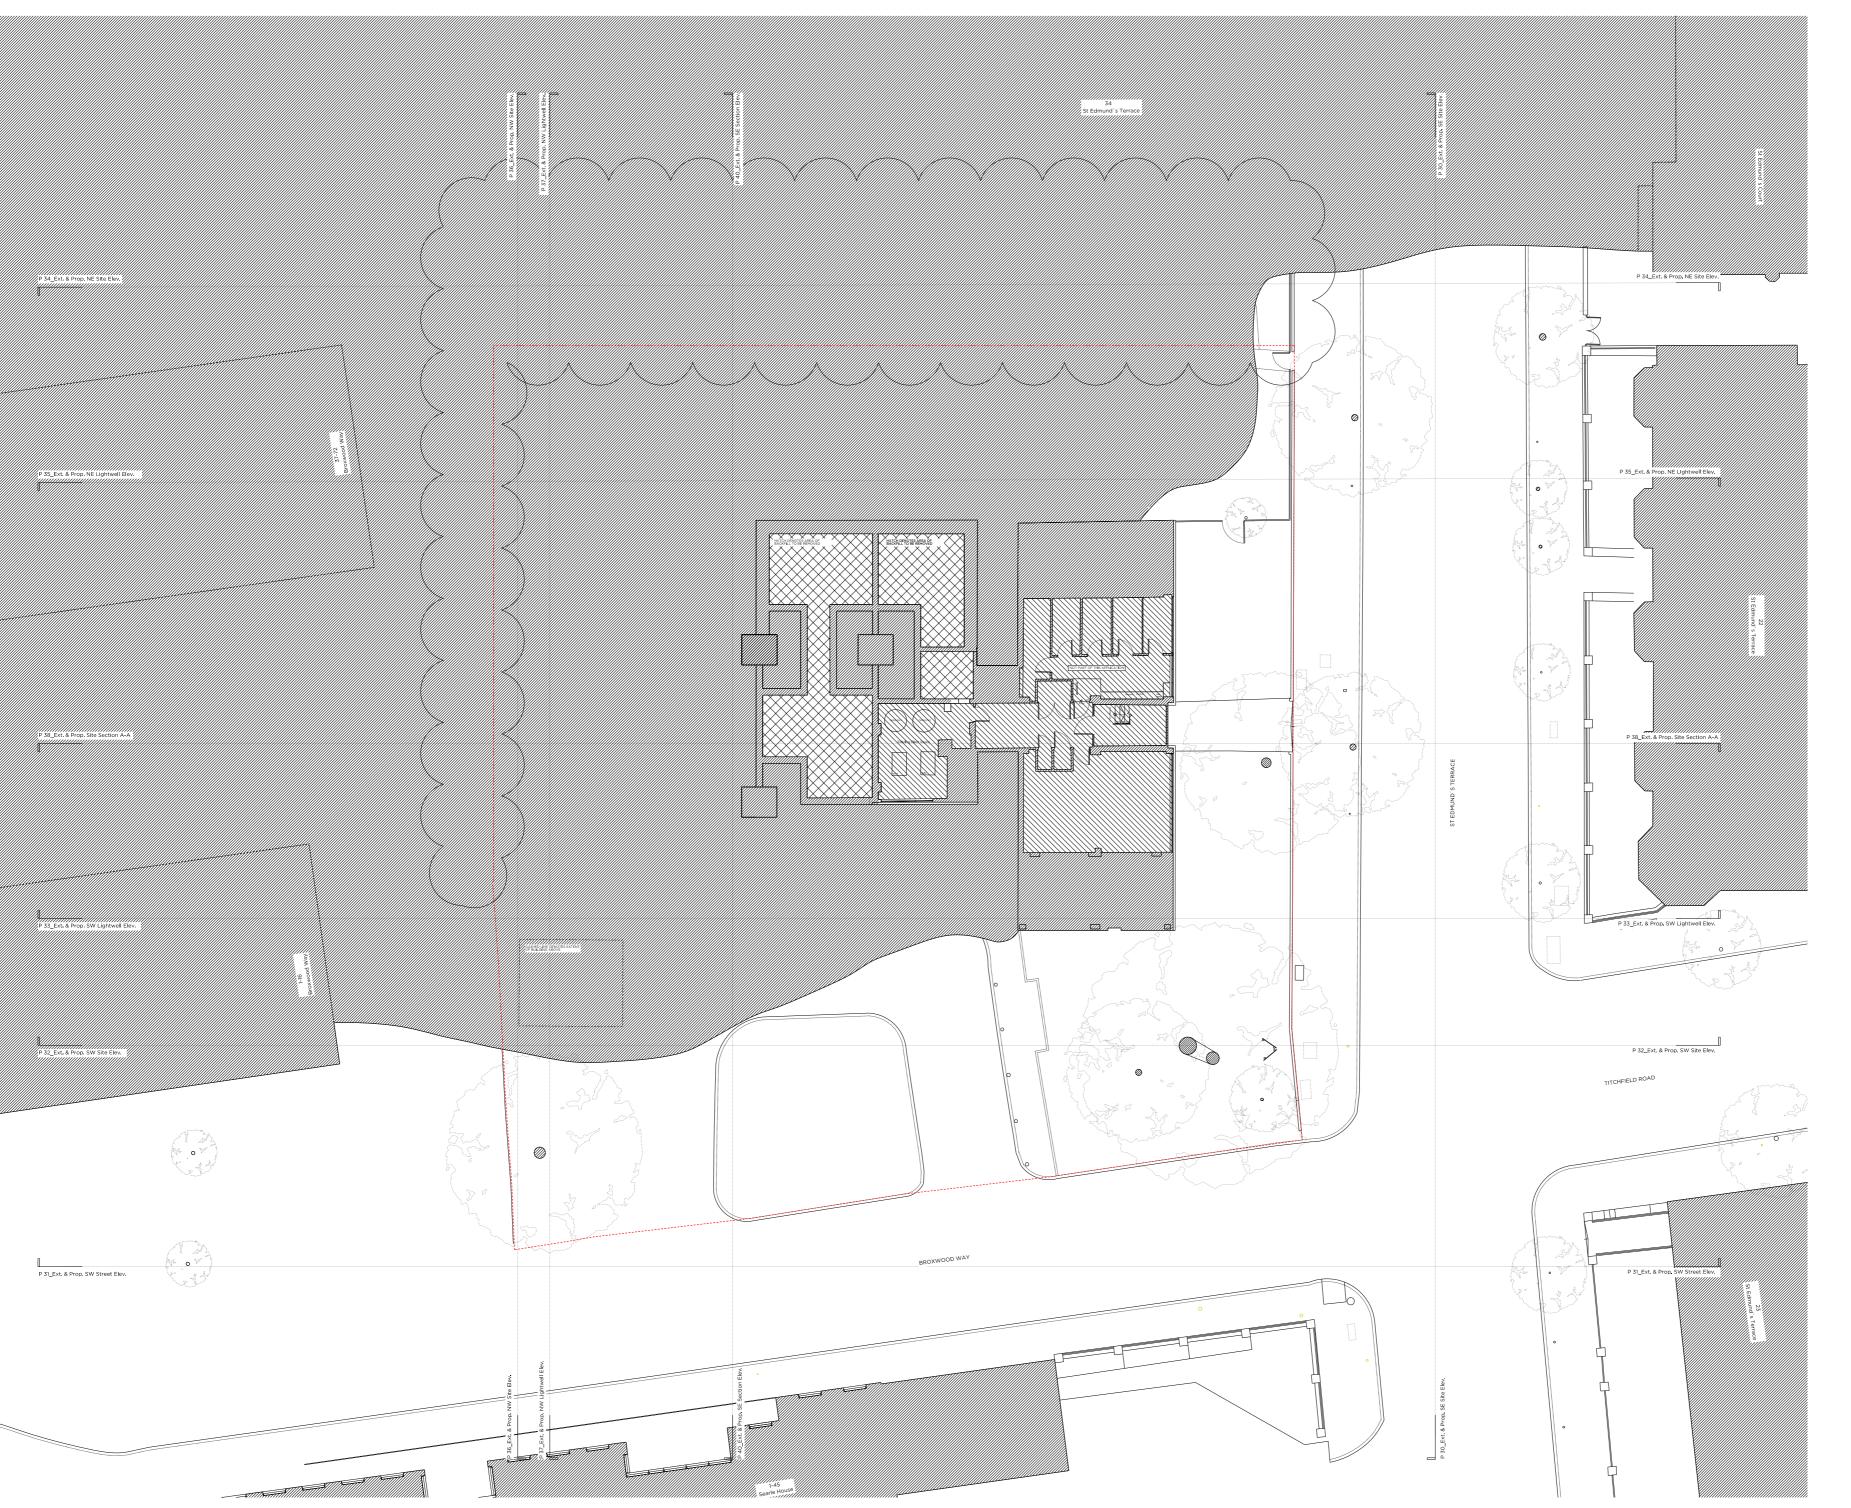

November 2017
Scale 1:200 @ A2/ 1:400 @ A4
Project Barrie House, 29 St. Edmunds Terrace

Existing Lower Ground Floor Plan

Drawing No.

Rev.

 E\_20

 Drawn
 Approved
 Signed

 TMC
 TMC

Wojciechowski Architects

Project No.

Client

Kalemister Ltd.

Date

November 2017

Scale

1:200 @ A2/ 1:400 @ A4

Project

Barrie House, 29 St. Edmunds Terrace

Drawlng Title:

Existing Ground Floor Plan

Drawing No.

E\_21

66-68 Margaret Street WIW 8SR T. 020 7580 9336 www.mw-a.co.u.

omissions to be reported to the architect.

| Rev A | 01,10,18 | Issued for Planning<br>Site Boundary Removed |
|-------|----------|----------------------------------------------|
| Rev - | 04.01.18 | Issued for Planning                          |