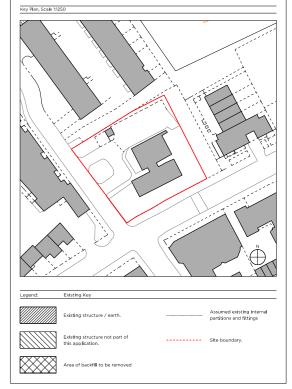

November 2017
Scale 1:200 @ A2/ 1:400 @ A4
Project Barrie House, 29 St. Edmunds Terrace

Existing Lower Ground Floor Plan

Drawing No.

Rev.

 E\_20

 Drawn
 Approved
 Signed

 TMC
 TMC

Wojciechowski Architects

Project No.

Client

Kalemister Ltd.

Date

November 2017

Scale

1:200 @ A2/ 1:400 @ A4

Project

Barrie House, 29 St. Edmunds Terrace

Drawlng Title:

Existing Ground Floor Plan

Drawing No.

E\_21

66-68 Margaret Street WIW 8SR T. 020 7580 9336 www.mw-a.co.u.

omissions to be reported to the architect.

| Rev A | 01,10,18 | Issued for Planning<br>Site Boundary Removed |
|-------|----------|----------------------------------------------|
| Rev - | 04.01.18 | Issued for Planning                          |