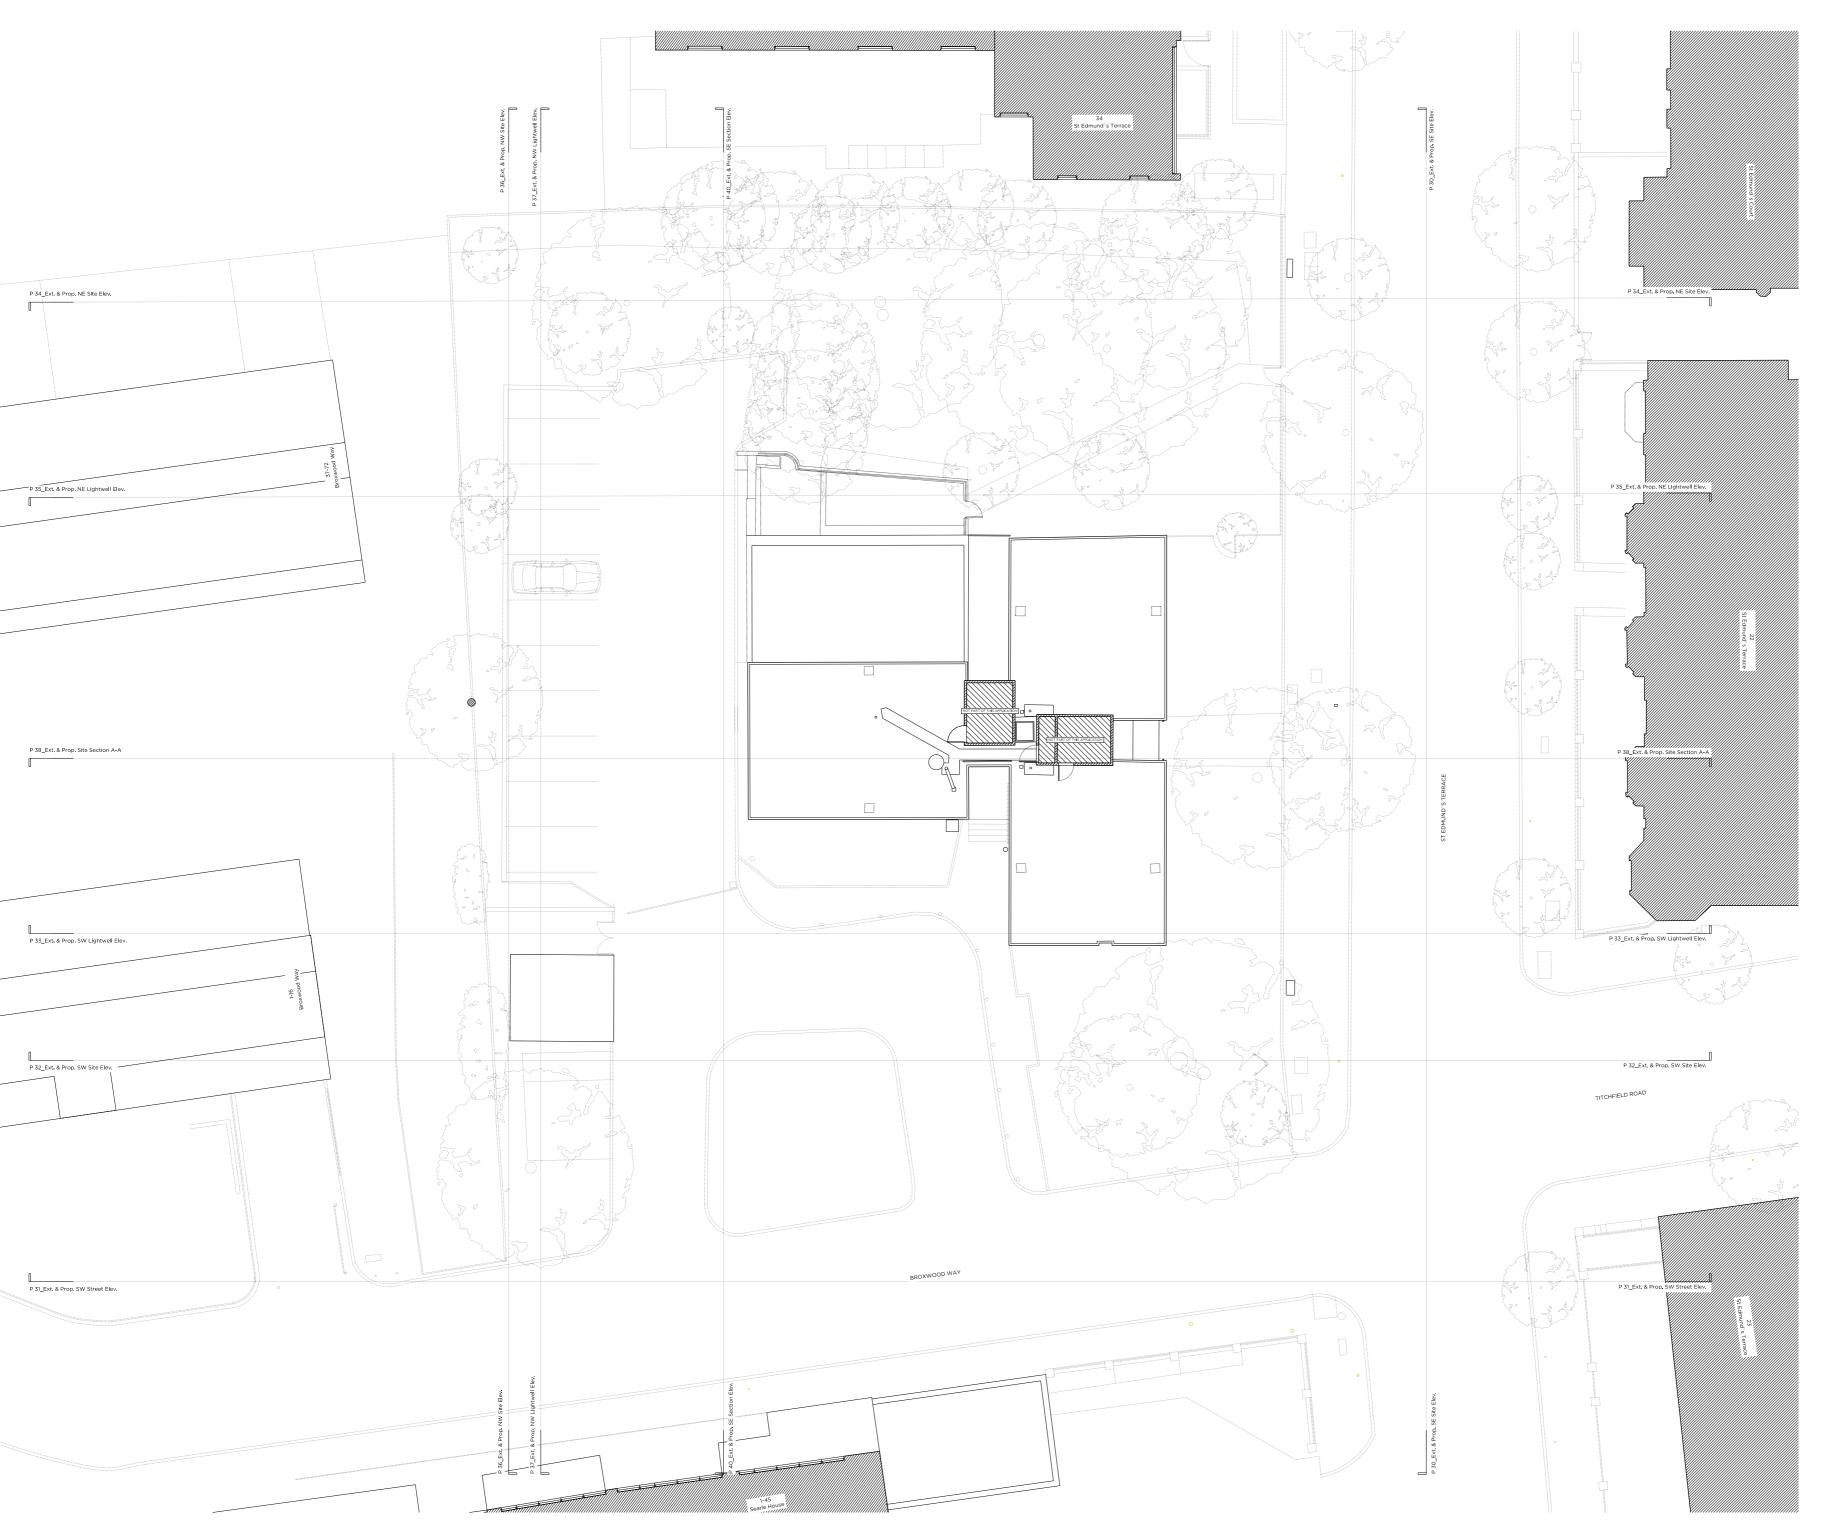

November 2017
Scale 1:200 @ A2/ 1:400 @ A4
Project Barrie House, 29 St. Edmunds Terrace

Existing Lower Ground Floor Plan

Drawing No.

Rev.

 E\_20

 Drawn
 Approved
 Signed

 TMC
 TMC

Wojciechowski Architects

66-68 Margaret Street WIW 8SR T. 020 7580 9336 www.mw-a.co.u

Copyright Marek Wojciechowski Architects Limited. No implied license exists. This drawing should not be used to calculate areas for the purposes of valuation. All dimensions to be checked on site by the contractor and such dimensions to be their responsibility. Do not scale drawings. All work must comply with relevant British Standards and Building Regulations requirements. Drawing errors and pmissions to be reported to the architect.