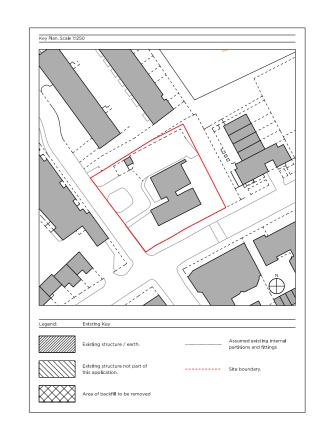

--|
| Rev - | 04.01.18 | Issued for Planning                          |



November 2017
Scale 1:200 @ A2/ 1:400 @ A4
Project Barrie House, 29 St. Edmunds Terrace

Existing Lower Ground Floor Plan

Drawing No.

Rev.

 E\_20

 Drawn
 Approved
 Signed

 TMC
 TMC



Wojciechowski Architects

66-68 Margaret Street WIW 8SR T. 020 7580 9336 www.mw-a.co.u

Copyright Marek Wojciechowski Architects Limited. No implied license exists. This drawing should not be used to calculate areas for the purposes of valuation. All dimensions to be checked on site by the contractor and such dimensions to be their responsibility. Do not scale drawings. All work must comply with relevant British Standards and Building Regulations requirements. Drawing errors and pmissions to be reported to the architect.











| Rev A | 01.10.18 | Issued for Planning<br>Site Boundary Revised |
|-------|----------|----------------------------------------------|
| Rev - | 04.01.18 | Issued for Planning                          |



Project No.

Client

Kalemister Ltd.

Date

November 2017

Scale

1:200 @ A2/ 1:400 @ A4

Project

Barrie House, 29 St. Edmunds Terrace

Drawlng Title:

Existing Ground Floor Plan

Drawing No.

E\_21



66-68 Margaret Street WIW 8SR T. 020 7580 9336 www.mw-a.co.u.

omissions to be reported to the architect.





| Rev A | 01,10,18 | Issued for Planning<br>Site Boundary Removed |
|-------|----------|----------------------------------------------|
| Rev - | 04.01.18 | Issued for Planning                          |



Client Kalemister Ltd.

Date November 2017
Scale 1:200 @ A2/ 1:400 @ A