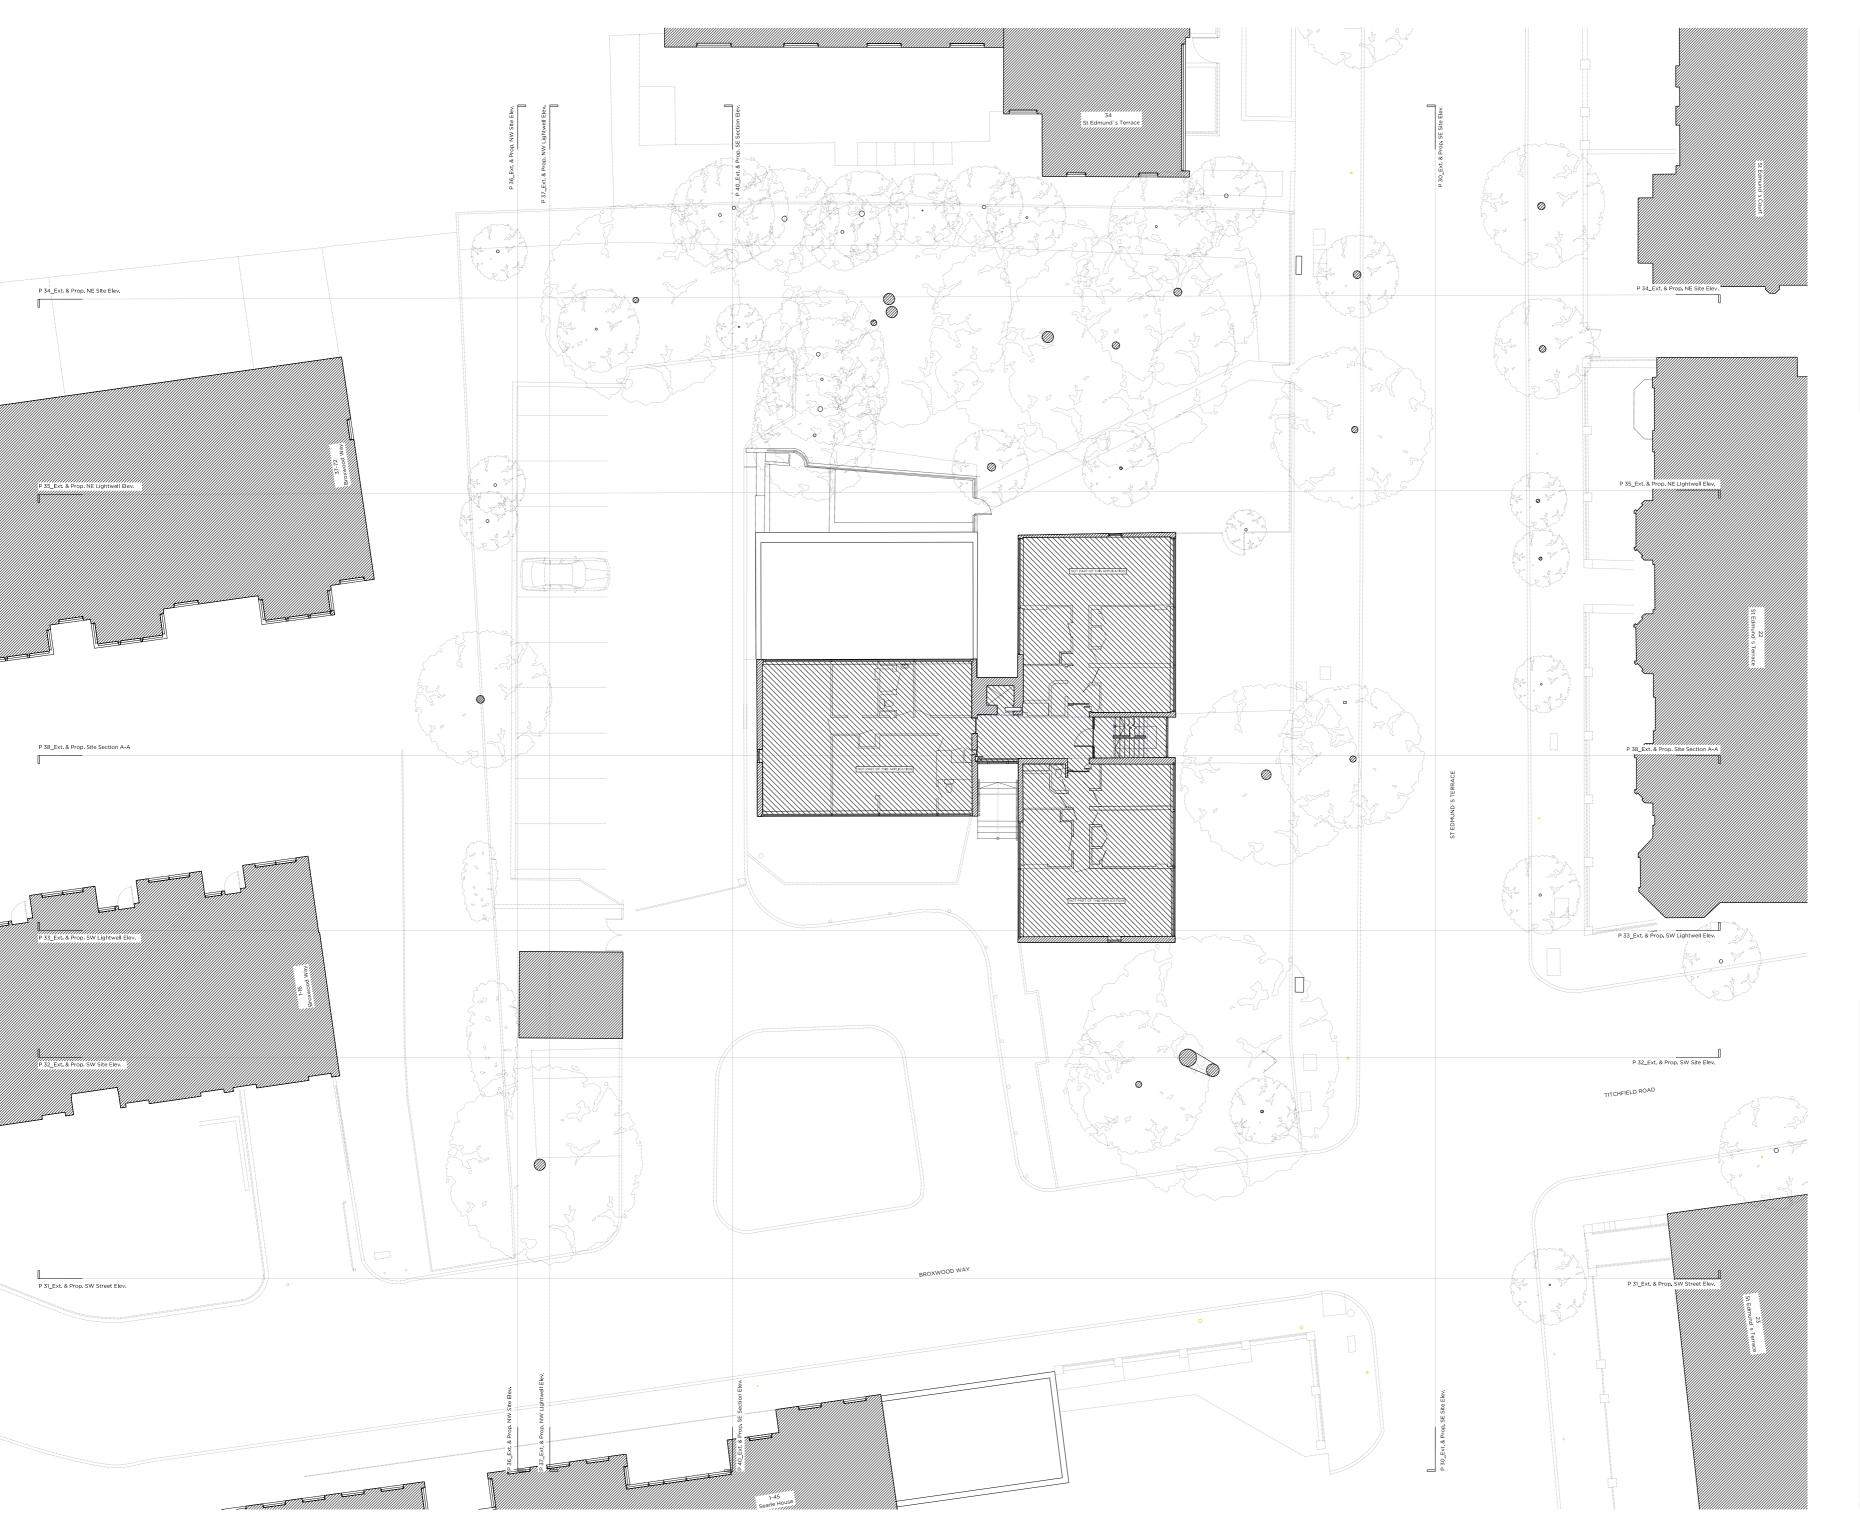

November 2017
Scale 1:200 @ A2/ 1:400 @ A4
Project Barrie House, 29 St. Edmunds Terrace

Existing Lower Ground Floor Plan

Drawing No.

Rev.

 E\_20

 Drawn
 Approved
 Signed

 TMC
 TMC

Wojciechowski Architects