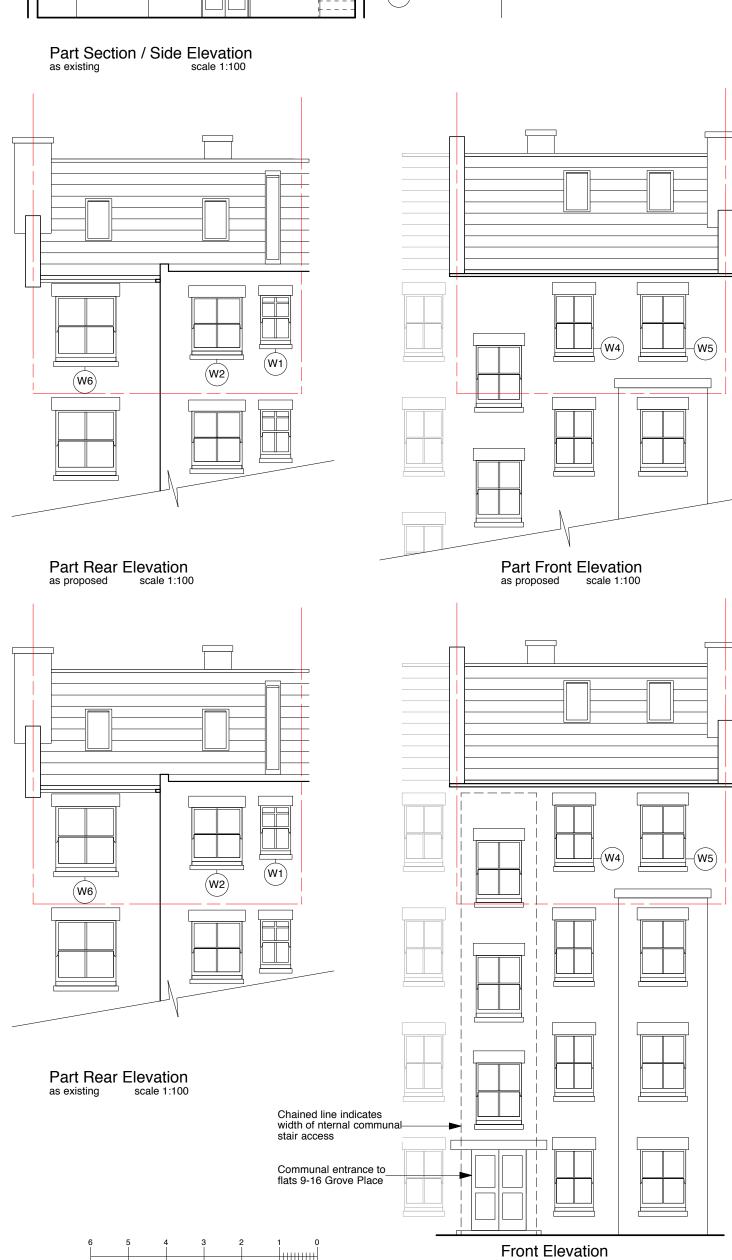

Note: All plans & elevations to remain as existing. Existing windows to be replaced with new with all timber sections to match existing but with new double glazed window units. New boxes to be set behind existing reveals.

Rev A. 12/10/2018 Full front elevation added. Proposed part front and rear elevations added

scale 1:100

as existing