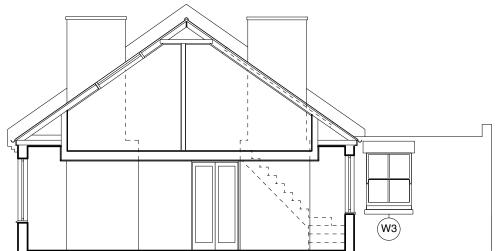

Note: All plans & elevations to remain as existing. Existing windows to be replaced with new with all timber sections to match existing but with new double glazed window units. New boxes to be set behind existing reveals.

scale 1:100

as existing